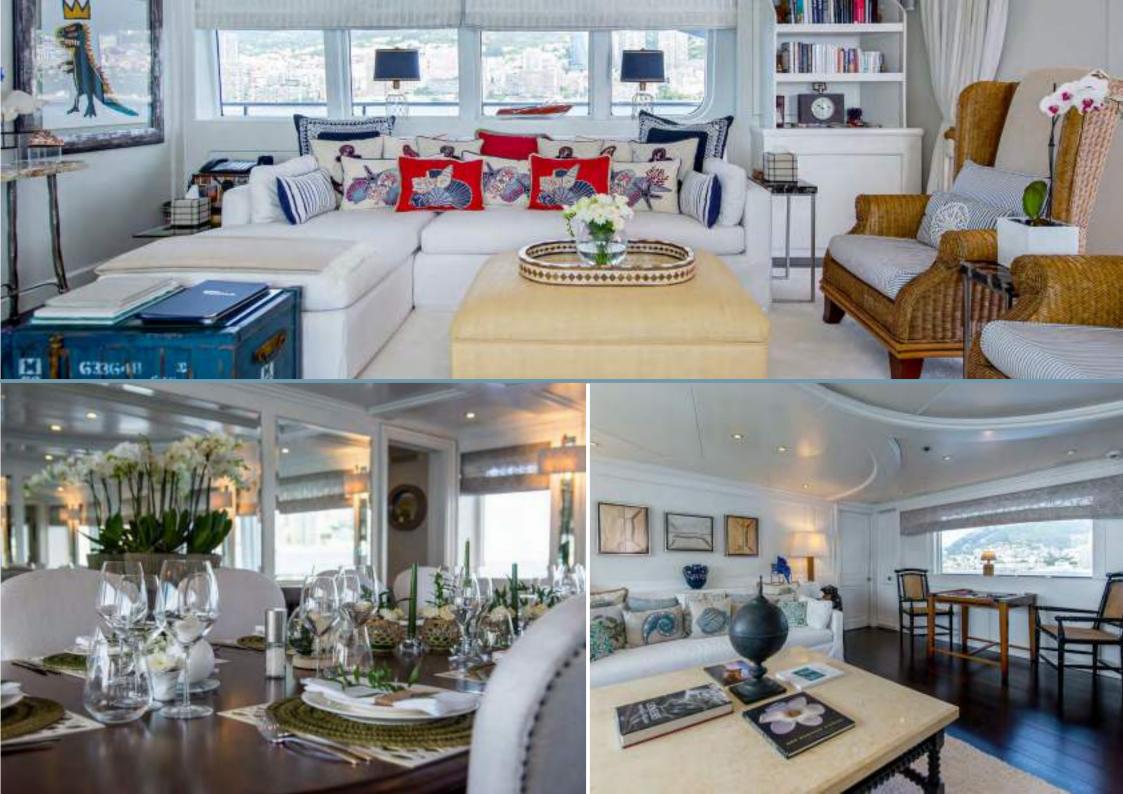

# Bina

Custom-built motor yacht BINA boasts stylish contemporary living spaces that will truly feel like your home away from home. Built by Mondomarine in 2006, and followed by a refit in 2015, and constantly upgraded, BINA accommodates up to 12 guests within her luxurious design.

BINA's interiors are dominated by a light, modern colonial beach house theme, combining splashes of color with touches of dark wood. Her impressive leisure and entertainment facilities create a perfect environment for socializing and entertaining with friends and family. At the end of the day, guests can retire to one of five lavish cabins, three of which are full-beam, offering ample space and luxury.