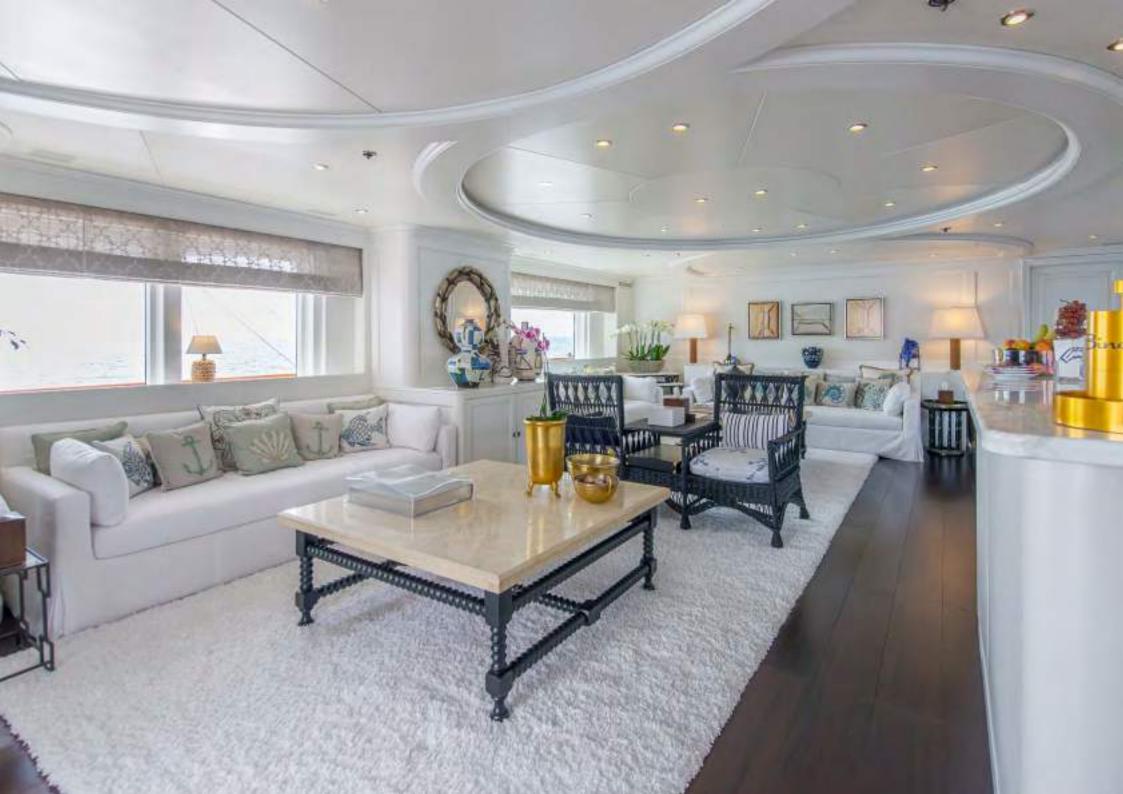

# Bina

Custom-built motor yacht BINA boasts stylish contemporary living spaces that will truly feel like your home away from home. Built by Mondomarine in 2006, and followed by a refit in 2015, and constantly upgraded, BINA accommodates up to 12 guests within her luxurious design.

BINA's interiors are dominated by a light, modern colonial beach house theme, combining splashes of color with touches of dark wood. Her impressive leisure and entertainment facilities create a perfect environment for socializing and entertaining with friends and family. At the end of the day, guests can retire to one of five lavish cabins, three of which are full-beam, offering ample space and luxury.