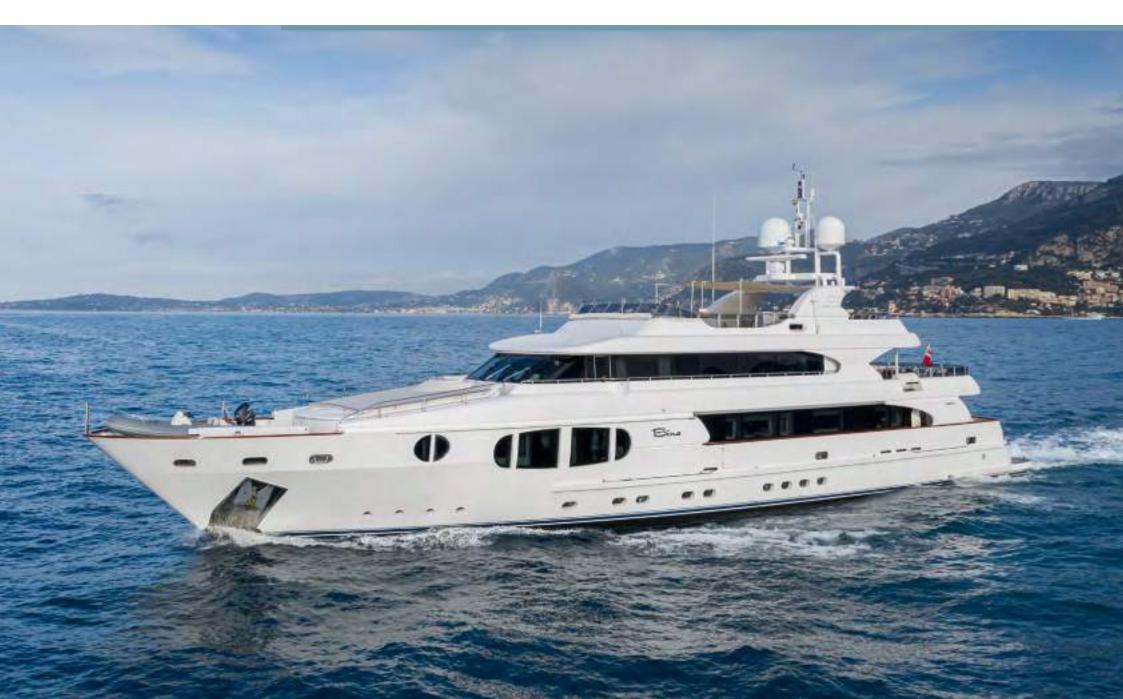

# Bina

Custom-built motor yacht BINA boasts stylish contemporary living spaces that will truly feel like your home away from home. Built by Mondomarine in 2006, and followed by a refit in 2015, and constantly upgraded, BINA accommodates up to 12 guests within her luxurious design.