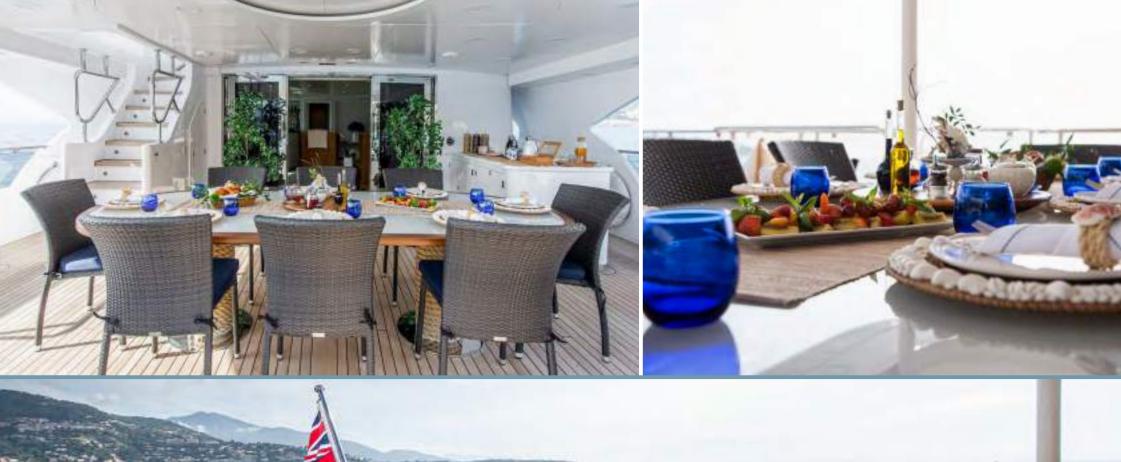

One of BINA's best features is an expansive sundeck that hosts a Jacuzzi circled by sun pads, sun loungers, and a bar and dining area. Offering more than simply a place to relax, this is a space to celebrate and create memories. An on-deck gym and an expansive collection of water toys encourage guests to make the most of their charter onboard BINA.

BINA's interiors are dominated by a light, modern colonial beach house theme, combining splashes of color with touches of dark wood. Her impressive leisure and entertainment facilities create a perfect environment for socializing and entertaining with friends and family. At the end of the day, guests can retire to one of five lavish cabins, three of which are full-beam, offering ample space and luxury.