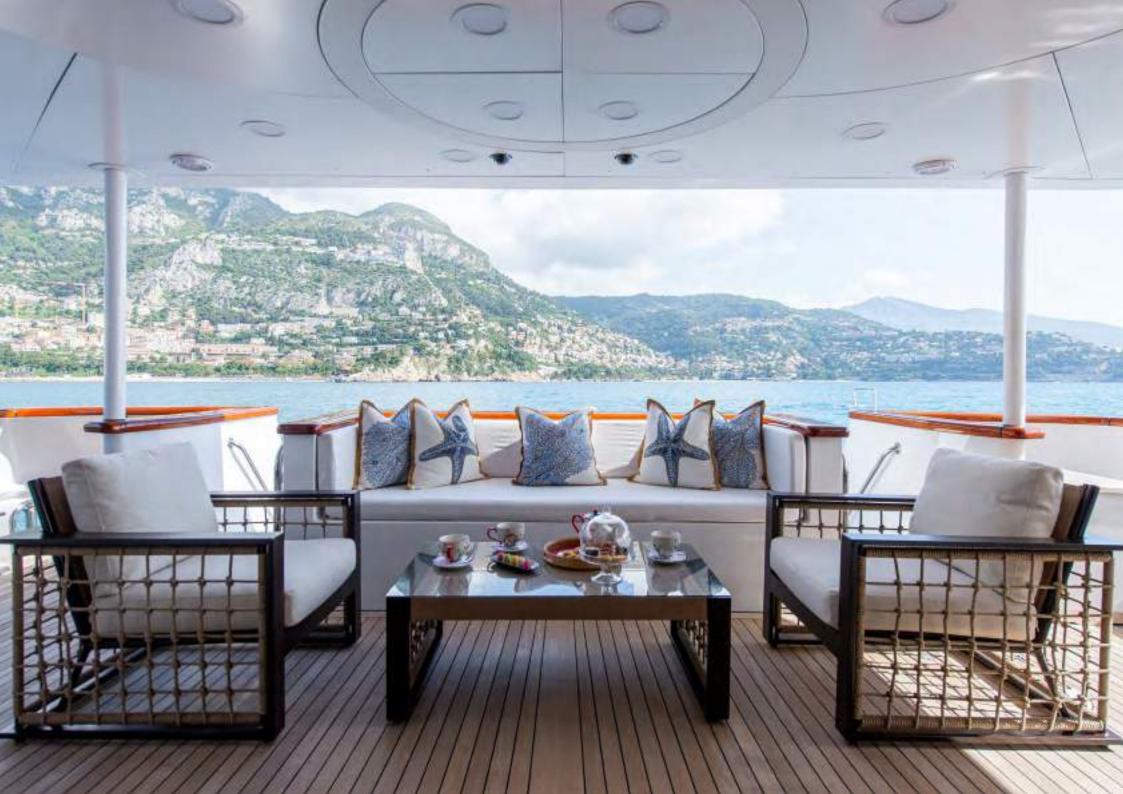

One of BINA's best features is an expansive sundeck that hosts a Jacuzzi circled by sun pads, sun loungers, and a bar and dining area. Offering more than simply a place to relax, this is a space to celebrate and create memories. An on-deck gym and an expansive collection of water toys encourage guests to make the most of their charter onboard BINA.

BINA's interiors are dominated by a light, modern colonial beach house theme, combining splashes of color with touches of dark wood. Her impressive leisure and entertainment facilities create a perfect environment for socializing and entertaining with friends and family. At the end of the day, guests can retire to one of five lavish cabins, three of which are full-beam, offering ample space and luxury.