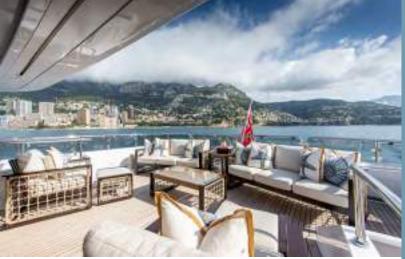

One of BINA's best features is an expansive sundeck that hosts a Jacuzzi circled by sun pads, sun loungers, and a bar and dining area. Offering more than simply a place to relax, this is a space to celebrate and create memories. An on-deck gym and an expansive collection of water toys encourage guests to make the most of their charter onboard BINA.

BINA's interiors are dominated by a light, modern colonial beach house theme, combining splashes of color with touches of dark wood. Her impressive leisure and entertainment facilities create a perfect environment for socializing and entertaining with friends and family. At the end of the day, guests can retire to one of five lavish cabins, three of which are full-beam, offering ample space and luxury.