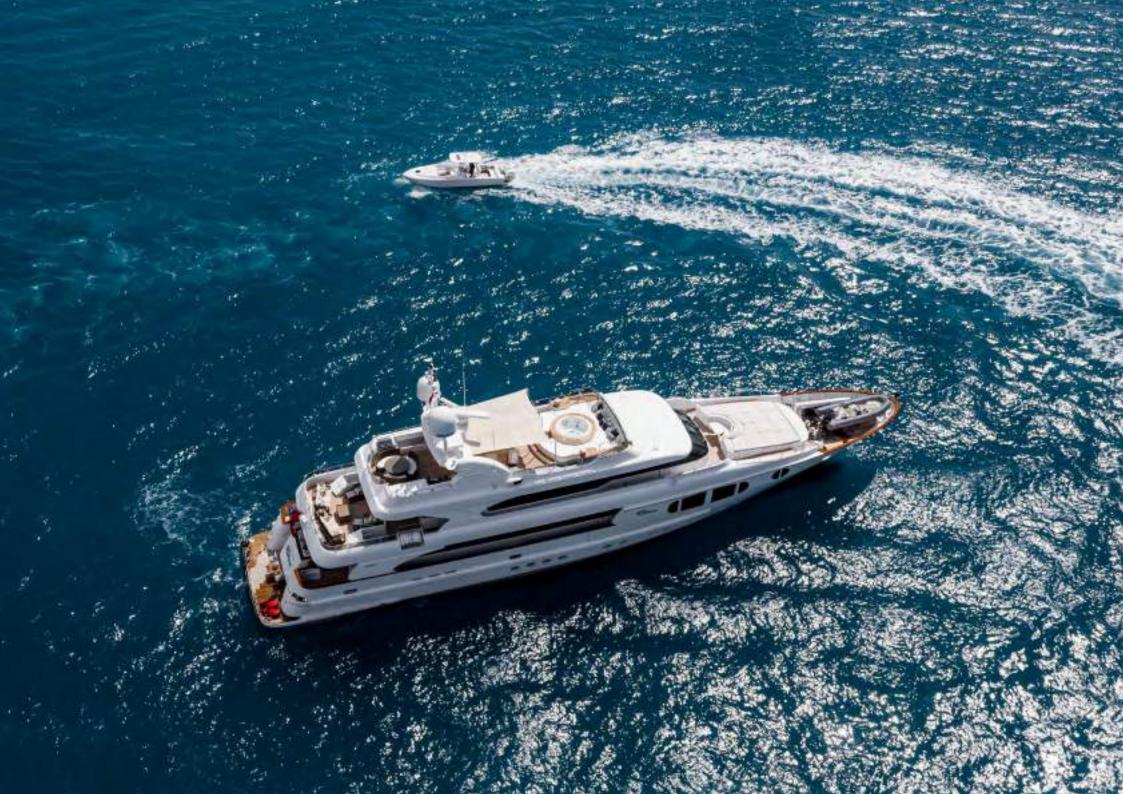

# Bina

Custom-built motor yacht BINA boasts stylish contemporary living spaces that will truly feel like your home away from home. Built by Mondomarine in 2006, and followed by a refit in 2015, and constantly upgraded, BINA accommodates up to 12 guests within her luxurious design.

One of BINA's best features is an expansive sundeck that hosts a Jacuzzi circled by sun pads, sun loungers, and a bar and dining area. Offering more than simply a place to relax, this is a space to celebrate and create memories. An on-deck gym and an expansive collection of water toys encourage guests to make the most of their charter onboard BINA.