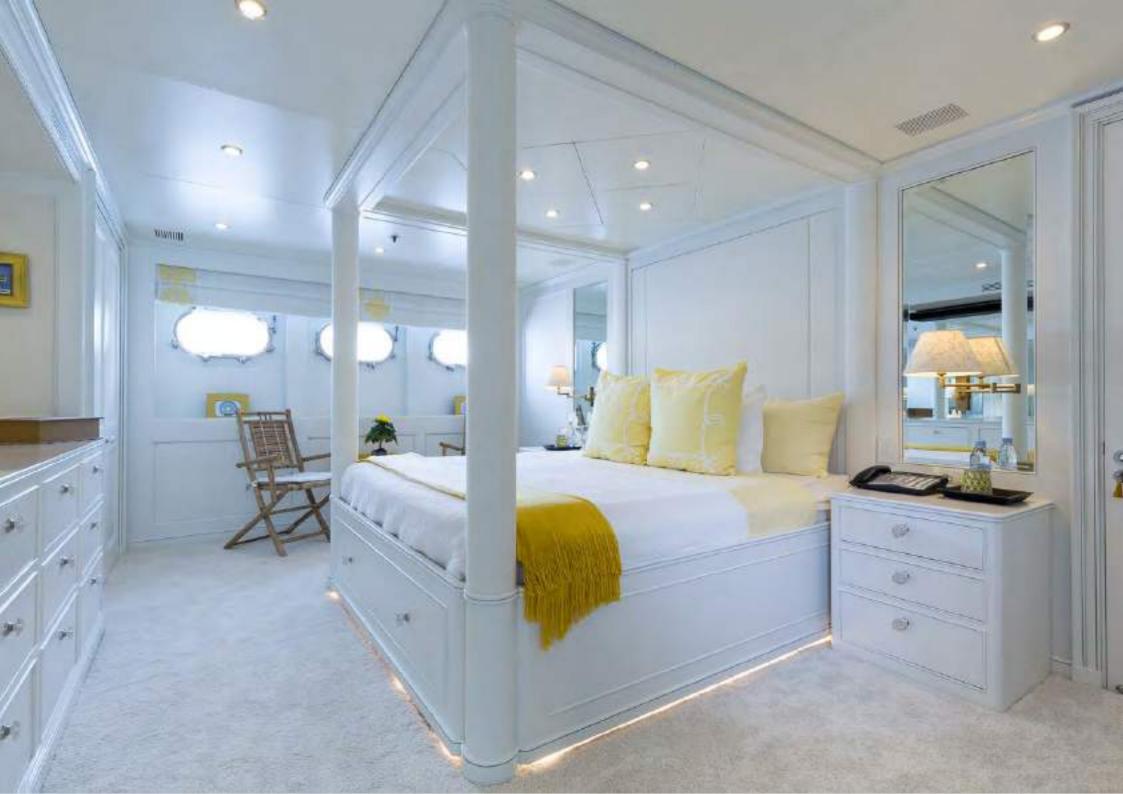

BINA's interiors are dominated by a light, modern colonial beach house theme, combining splashes of color with touches of dark wood. Her impressive leisure and entertainment facilities create a perfect environment for socializing and entertaining with friends and family. At the end of the day, guests can retire to one of five lavish cabins, three of which are full-beam, offering ample space and luxury.