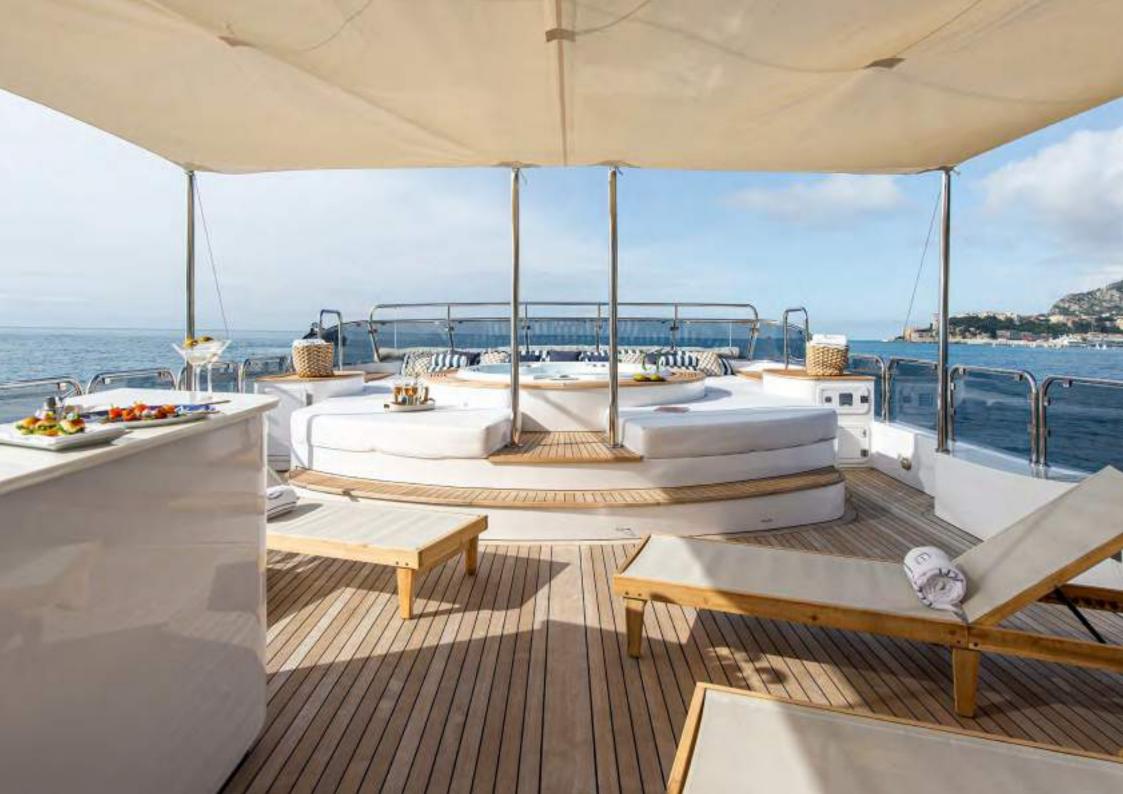

One of BINA's best features is an expansive sundeck that hosts a Jacuzzi circled by sun pads, sun loungers, and a bar and dining area. Offering more than simply a place to relax, this is a space to celebrate and create memories. An on-deck gym and an expansive collection of water toys encourage guests to make the most of their charter onboard BINA.