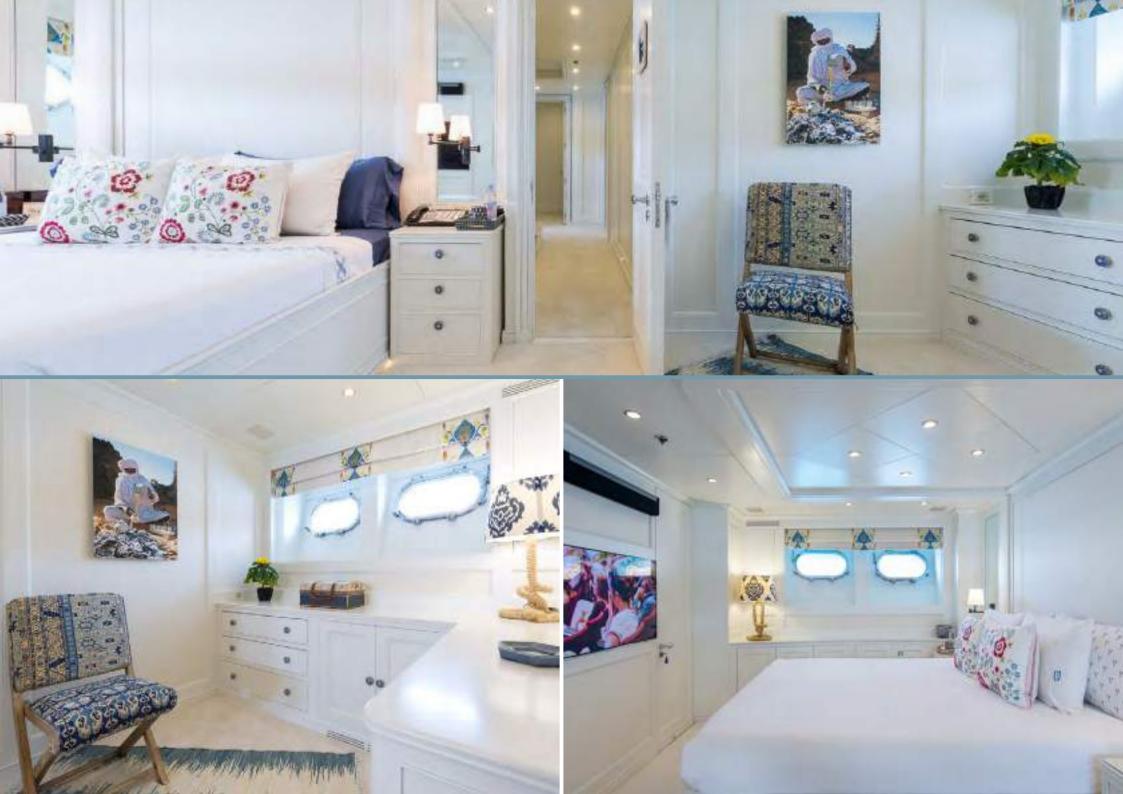

BINA's interiors are dominated by a light, modern colonial beach house theme, combining splashes of color with touches of dark wood. Her impressive leisure and entertainment facilities create a perfect environment for socializing and entertaining with friends and family. At the end of the day, guests can retire to one of five lavish cabins, three of which are full-beam, offering ample space and luxury.