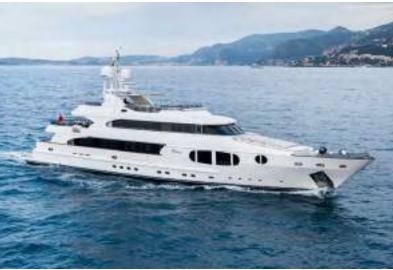

# Bina

Custom-built motor yacht BINA boasts stylish contemporary living spaces that will truly feel like your home away from home. Built by Mondomarine in 2006, and followed by a refit in 2015, and constantly upgraded, BINA accommodates up to 12 guests within her luxurious design.

## MAIN CHARACTERISTICS

Builder: Mondomarine

LOA: 43.25m (141' 11")

Crew: 10

Built: 2006 Refit: 2015

Accommodation: 12 Guests

Cabin Configuration: 3 Full-beam Doubles, 2 Twins

Speed: 14 Knots