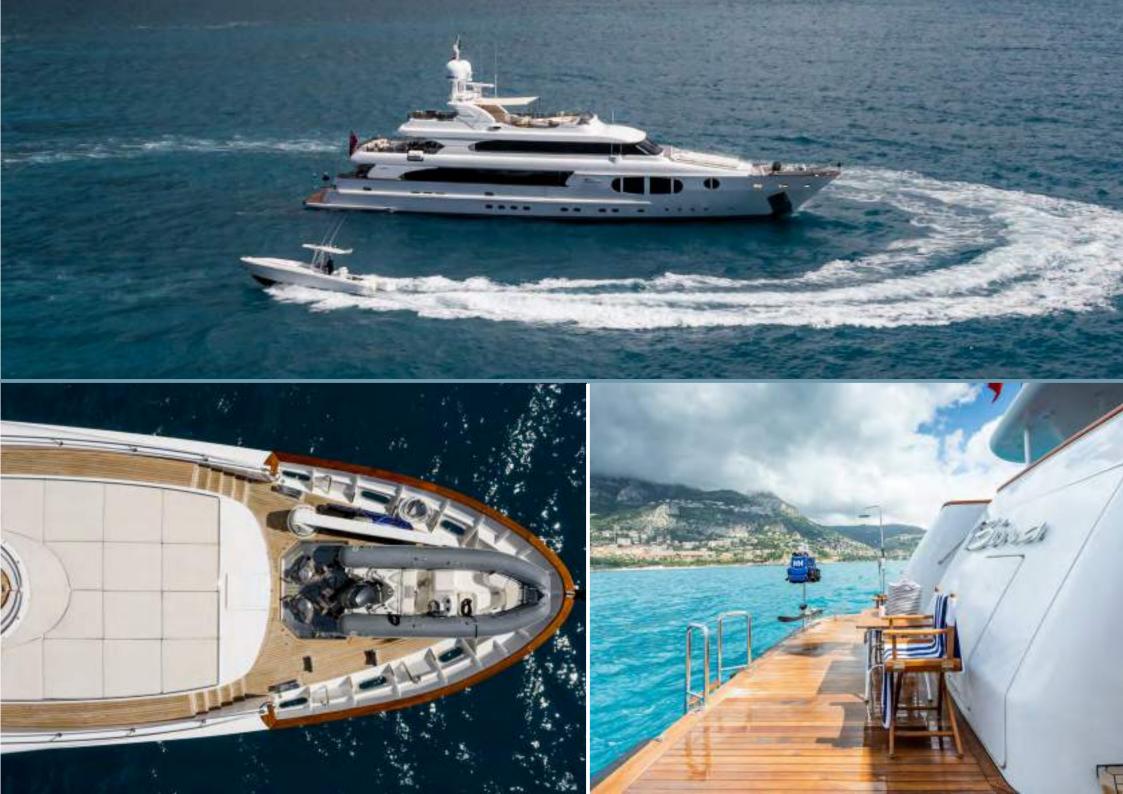

One of BINA's best features is an expansive sundeck that hosts a Jacuzzi circled by sun pads, sun loungers, and a bar and dining area. Offering more than simply a place to relax, this is a space to celebrate and create memories. An on-deck gym and an expansive collection of water toys encourage guests to make the most of their charter onboard BINA.

### **TENDERS & TOYS**

10m (32ft) Intrepid Tender & Day boat 2 x 300hp engines, side-boarding ladder for swimming & diving, fresh water, toilet, ample seating for guests, cooler box & Bluetooth stereo

5m (16ft) Zodiac RIB Tender & Ski boat 80hp outboard engine for quick manoeuvrability & beach landing

2 x Sea Bobs

Yamaha 3-person Wave Runner (220hp)

Yamaha Stand-up Jetski

Jumbo custom-built Freestyle Cruiser triple-deck slide

Assorted Waterskis & Wakeboard

Multiple towable inflatable toys, water mattresses, etc.