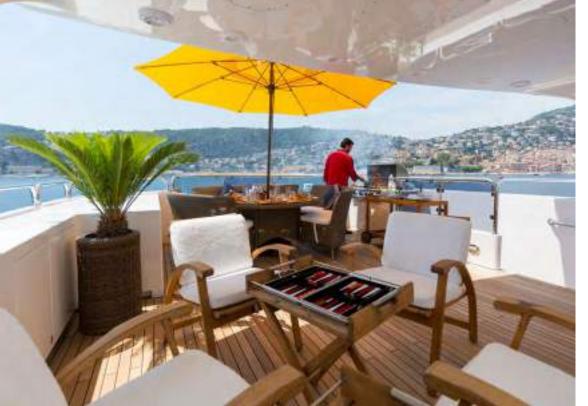

One of BINA's best features is an expansive sundeck that hosts a Jacuzzi circled by sun pads, sun loungers, and a bar and dining area. Offering more than simply a place to relax, this is a space to celebrate and create memories. An on-deck gym and an expansive collection of water toys encourage guests to make the most of their charter onboard BINA.