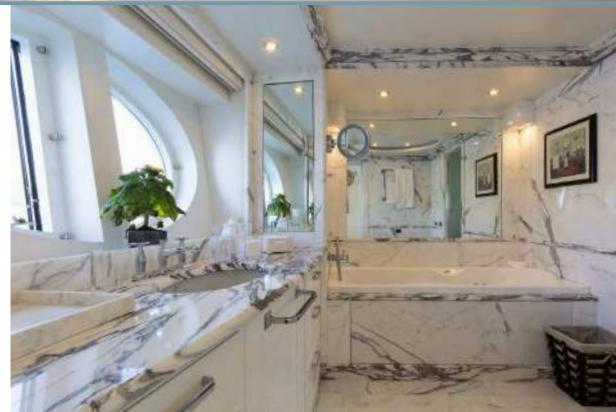

BINA's interiors are dominated by a light, modern colonial beach house theme, combining splashes of color with touches of dark wood. Her impressive leisure and entertainment facilities create a perfect environment for socializing and entertaining with friends and family. At the end of the day, guests can retire to one of five lavish cabins, three of which are full-beam, offering ample space and luxury.