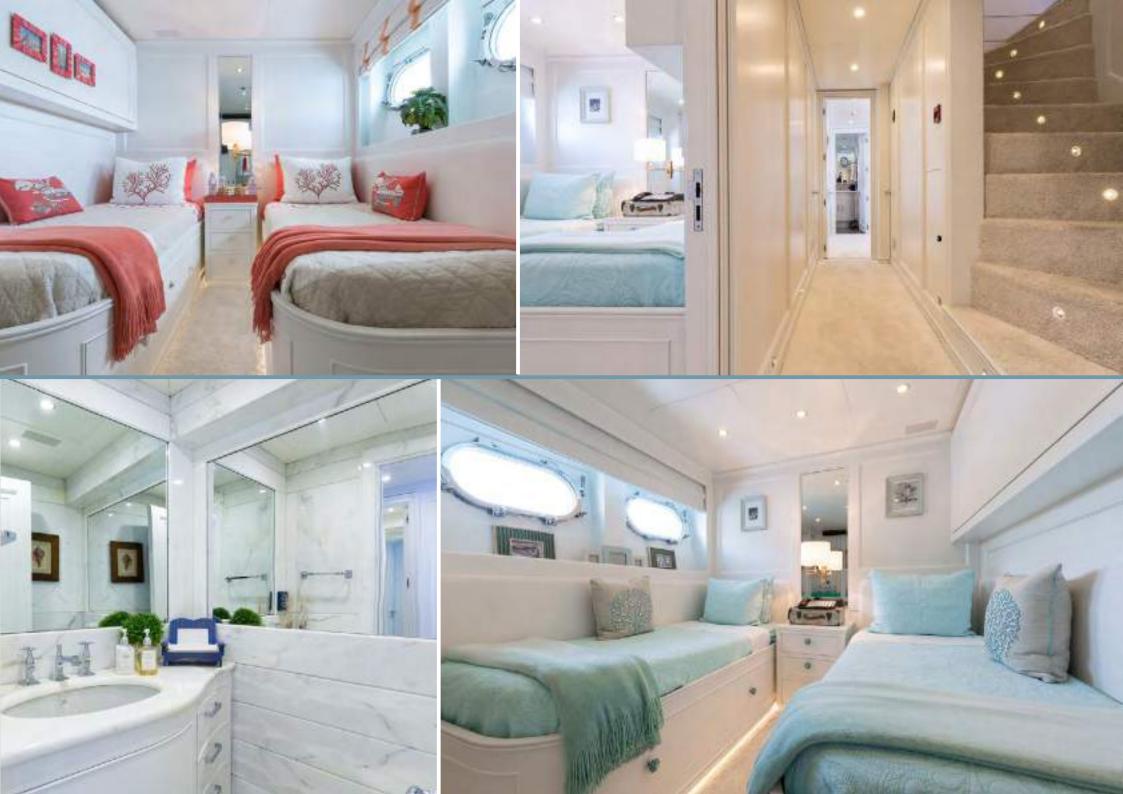

BINA's interiors are dominated by a light, modern colonial beach house theme, combining splashes of color with touches of dark wood. Her impressive leisure and entertainment facilities create a perfect environment for socializing and entertaining with friends and family. At the end of the day, guests can retire to one of five lavish cabins, three of which are full-beam, offering ample space and luxury.