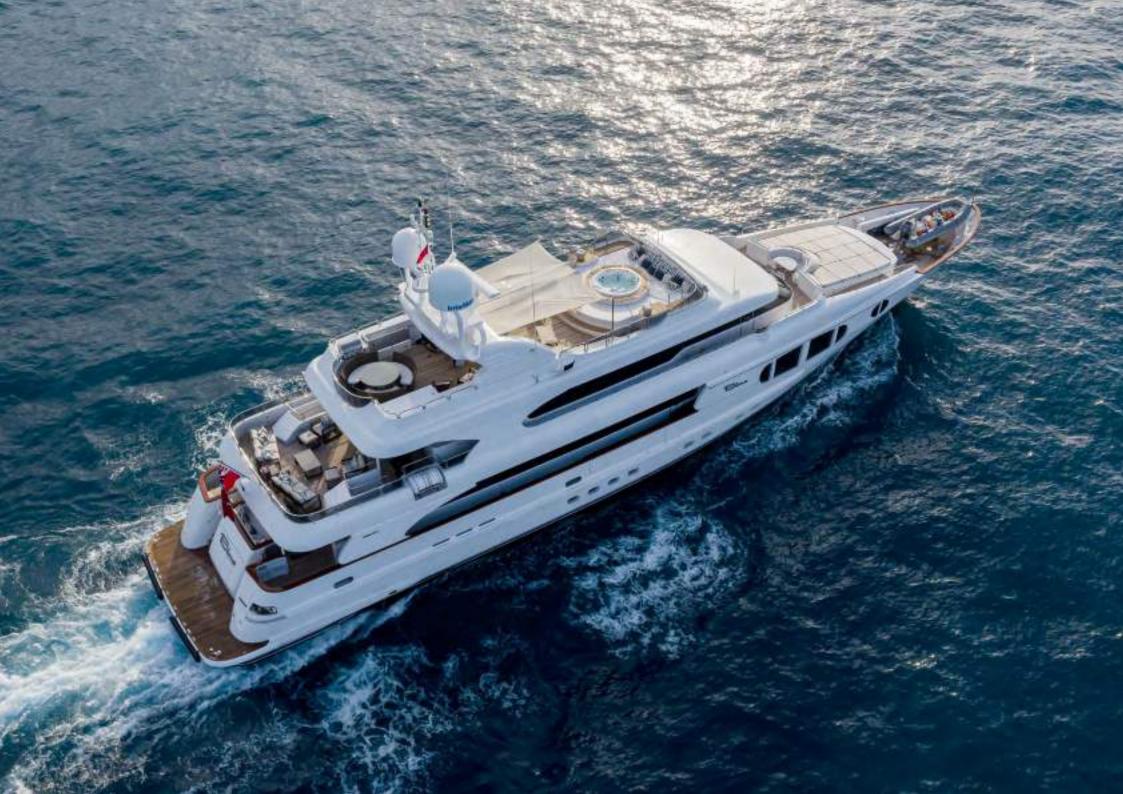

One of BINA's best features is an expansive sundeck that hosts a Jacuzzi circled by sun pads, sun loungers, and a bar and dining area. Offering more than simply a place to relax, this is a space to celebrate and create memories. An on-deck gym and an expansive collection of water toys encourage guests to make the most of their charter onboard BINA.

BINA's interiors are dominated by a light, modern colonial beach house theme, combining splashes of color with touches of dark wood. Her impressive leisure and entertainment facilities create a perfect environment for socializing and entertaining with friends and family. At the end of the day, guests can retire to one of five lavish cabins, three of which are full-beam, offering ample space and luxury.