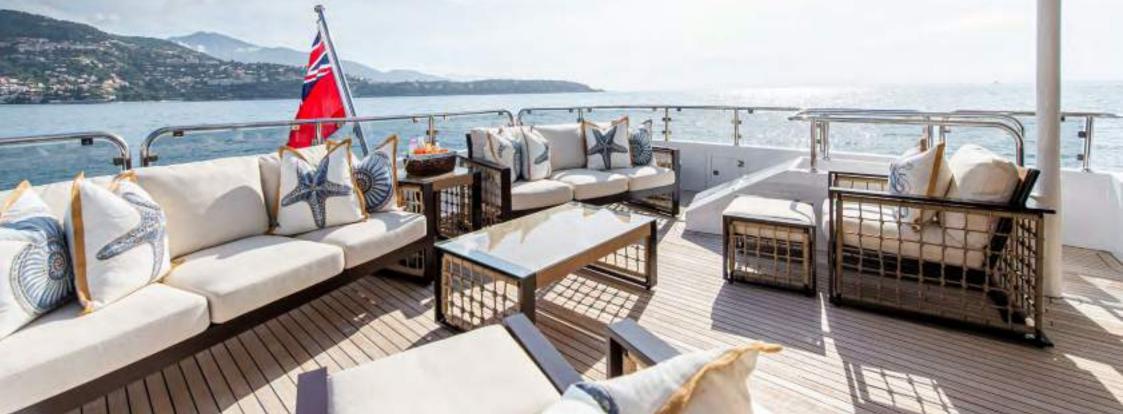

One of BINA's best features is an expansive sundeck that hosts a Jacuzzi circled by sun pads, sun loungers, and a bar and dining area. Offering more than simply a place to relax, this is a space to celebrate and create memories. An on-deck gym and an expansive collection of water toys encourage guests to make the most of their charter onboard BINA.

BINA's interiors are dominated by a light, modern colonial beach house theme, combining splashes of color with touches of dark wood. Her impressive leisure and entertainment facilities create a perfect environment for socializing and entertaining with friends and family. At the end of the day, guests can retire to one of five lavish cabins, three of which are full-beam, offering ample space and luxury.