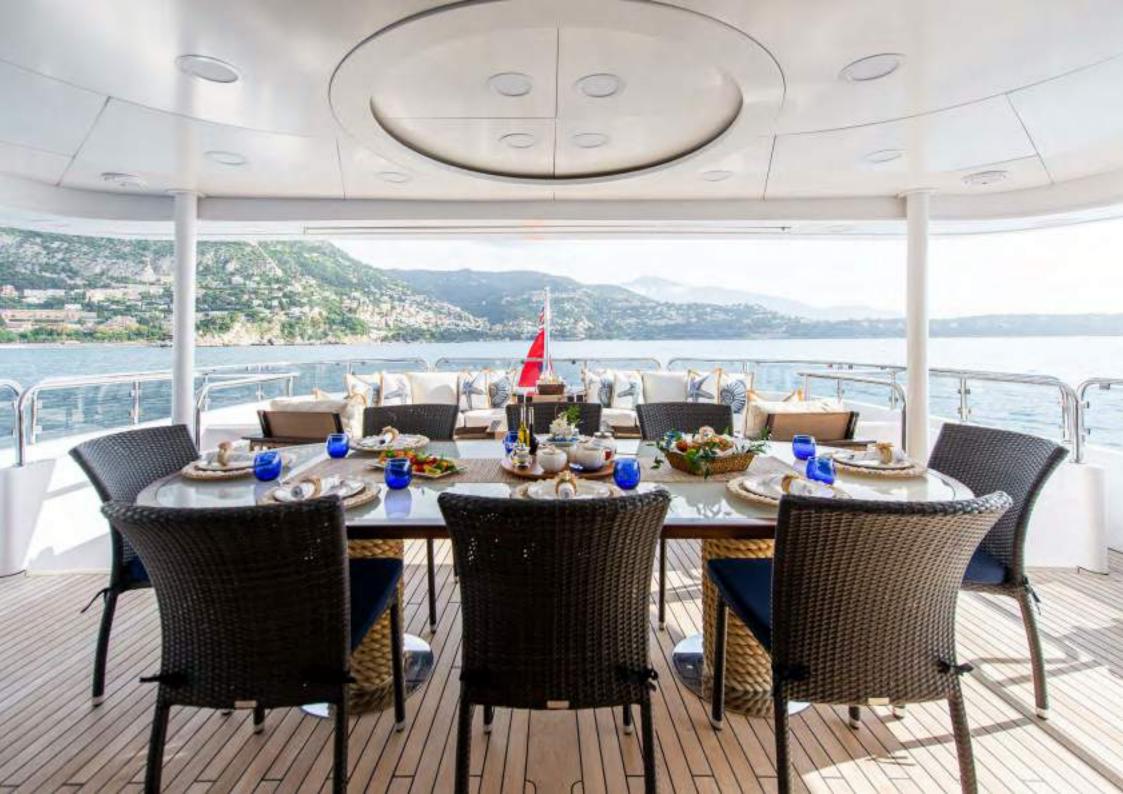

One of BINA's best features is an expansive sundeck that hosts a Jacuzzi circled by sun pads, sun loungers, and a bar and dining area. Offering more than simply a place to relax, this is a space to celebrate and create memories. An on-deck gym and an expansive collection of water toys encourage guests to make the most of their charter onboard BINA.

BINA's interiors are dominated by a light, modern colonial beach house theme, combining splashes of color with touches of dark wood. Her impressive leisure and entertainment facilities create a perfect environment for socializing and entertaining with friends and family. At the end of the day, guests can retire to one of five lavish cabins, three of which are full-beam, offering ample space and luxury.