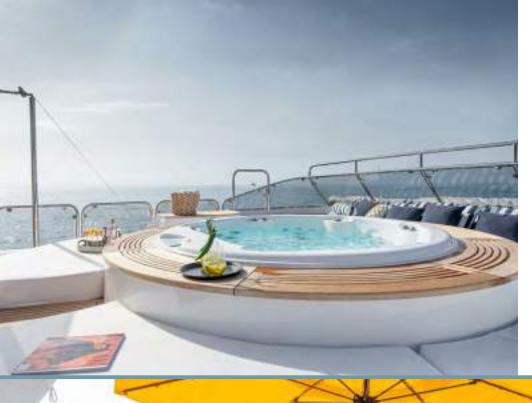

One of BINA's best features is an expansive sundeck that hosts a Jacuzzi circled by sun pads, sun loungers, and a bar and dining area. Offering more than simply a place to relax, this is a space to celebrate and create memories. An on-deck gym and an expansive collection of water toys encourage guests to make the most of their charter onboard BINA.