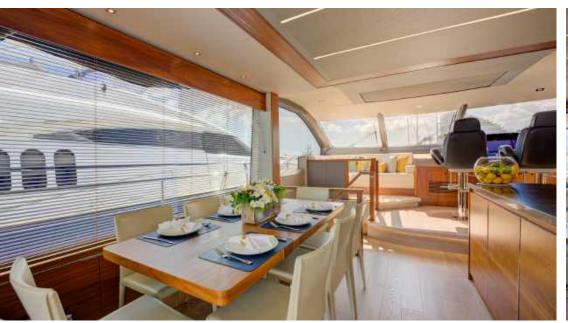

High Season €45,000 EUR pw Low Season €39,000 EUR pw

+ Expenses
Based in Monaco
Cruising the South of France

## TENDER & WATER TOYS

- 1 Tender 395 sports jet
- 2 Seabob F5 SR With cameras
- Masks and fines



#### **ENGINES & GENERATORS**

CRUISING SPEED: 20 knots FUEL CONS.: 350 l/h @ 20 Knots

MAX SPEED: 32 knots ENGINES: x 2 MAN V12 1550hp

RANGE: 340 nm GENERATORS: x 2 Kholer





#### **ACCOMODATION**

| <b>GUESTS</b> | SLEEPING: | 8 |
|---------------|-----------|---|
|---------------|-----------|---|

MAX GUESTS CRUISING: 10

(QUAYSIDE EVENTS) 18

NUMBER OF CABINS: 4

CREW: 2

#### CABIN CONFIGURATION:

- 1 x Master Cabin Queen size bed with en suite
- 1 x VIP Cabin Queen size bed with en suite
- 2 x En suite Twin Cabins with single beds

#### Saloon

#### Saloon / Dining Area









Saloon

Saloon

#### Master Cabin Master Cabin









Master en suite

Master details

### VIP Cabin Galley









Twin Cabin 2

Flybridge









Flybridge