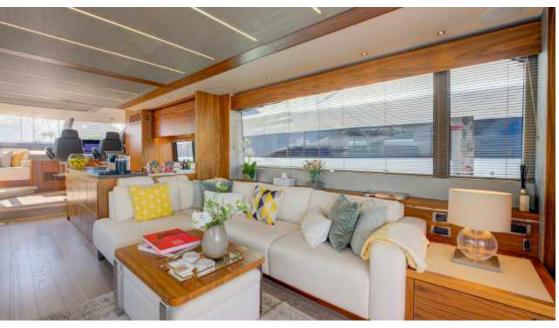

h Season €45,000 EUR pw Low Season €39,000 EUR pw

+ Expenses
Based in Monaco
Cruising the South of France

## TENDER & WATER TOYS

- 1 Tender 395 sports jet
- 2 Seabob F5 SR With cameras
- Masks and fines



#### **ENGINES & GENERATORS**

CRUISING SPEED: 20 knots FUEL CONS.: 350 l/h @ 20 Knots

MAX SPEED: 32 knots ENGINES: x 2 MAN V12 1550hp

RANGE: 340 nm GENERATORS: x 2 Kholer





#### **ACCOMODATION**

| <b>GUESTS</b> | SLEEPING: | 8 |
|---------------|-----------|---|
|---------------|-----------|---|

MAX GUESTS CRUISING: 10

(QUAYSIDE EVENTS) 18

NUMBER OF CABINS: 4

CREW: 2

#### CABIN CONFIGURATION:

- 1 x Master Cabin Queen size bed with en suite
- 1 x VIP Cabin Queen size bed with en suite
- 2 x En suite Twin Cabins with single beds

#### Saloon

#### Saloon / Dining Area









Saloon

Saloon

#### Master Cabin Master Cabin









Master en suite

Master details

### VIP Cabin Galley









Twin Cabin 2

Flybridge









Flybridge