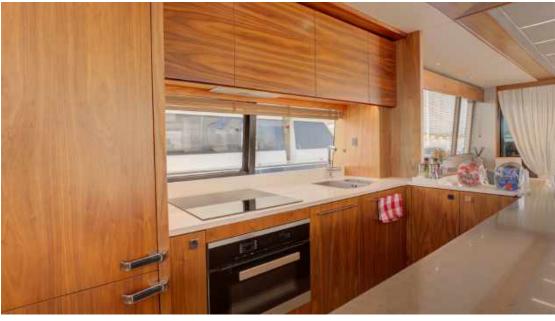

& WATER TOYS

- 1 Tender 395 sports jet
- 2 Seabob F5 SR With cameras
- Masks and fines



#### **ENGINES & GENERATORS**

CRUISING SPEED: 20 knots FUEL CONS.: 350 l/h @ 20 Knots

MAX SPEED: 32 knots ENGINES: x 2 MAN V12 1550hp

RANGE: 340 nm GENERATORS: x 2 Kholer





#### **ACCOMODATION**

| <b>GUESTS</b> | SLEEPING: | 8 |
|---------------|-----------|---|
|---------------|-----------|---|

MAX GUESTS CRUISING: 10

(QUAYSIDE EVENTS) 18

NUMBER OF CABINS: 4

CREW: 2

#### CABIN CONFIGURATION:

- 1 x Master Cabin Queen size bed with en suite
- 1 x VIP Cabin Queen size bed with en suite
- 2 x En suite Twin Cabins with single beds

#### Saloon

#### Saloon / Dining Area









Saloon

Saloon

#### Master Cabin Master Cabin









Master en suite

Master details

### VIP Cabin Galley









Twin Cabin 2

Flybridge









Flybridge