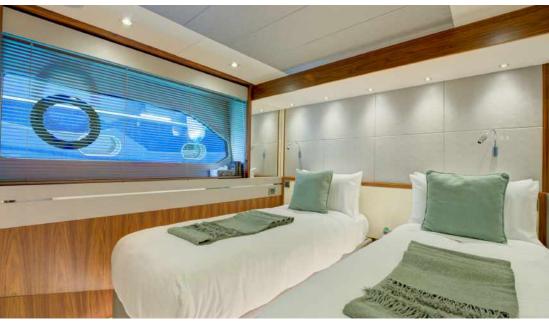

WATER TOYS

- 1 Tender 395 sports jet
- 2 Seabob F5 SR With cameras
- Masks and fines



#### **ENGINES & GENERATORS**

CRUISING SPEED: 20 knots FUEL CONS.: 350 l/h @ 20 Knots

MAX SPEED: 32 knots ENGINES: x 2 MAN V12 1550hp

RANGE: 340 nm GENERATORS: x 2 Kholer





#### **ACCOMODATION**

| <b>GUESTS</b> | SLEEPING: | 8 |
|---------------|-----------|---|
|---------------|-----------|---|

MAX GUESTS CRUISING: 10

(QUAYSIDE EVENTS) 18

NUMBER OF CABINS: 4

CREW: 2

#### CABIN CONFIGURATION:

- 1 x Master Cabin Queen size bed with en suite
- 1 x VIP Cabin Queen size bed with en suite
- 2 x En suite Twin Cabins with single beds

#### Saloon

#### Saloon / Dining Area









Saloon

Saloon

#### Master Cabin Master Cabin









Master en suite

Master details

### VIP Cabin Galley









Twin Cabin 2

Flybridge









Flybridge