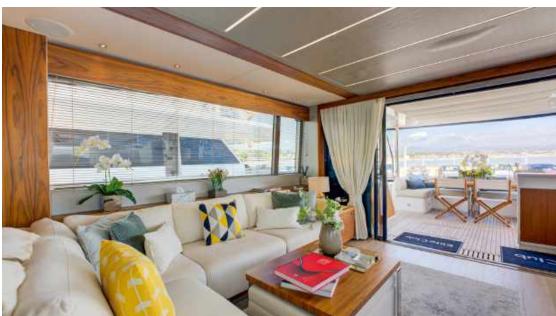

Season €45,000 EUR pw Low Season €39,000 EUR pw

+ Expenses
Based in Monaco
Cruising the South of France

## TENDER & WATER TOYS

- 1 Tender 395 sports jet
- 2 Seabob F5 SR With cameras
- Masks and fines



#### **ENGINES & GENERATORS**

CRUISING SPEED: 20 knots FUEL CONS.: 350 l/h @ 20 Knots

MAX SPEED: 32 knots ENGINES: x 2 MAN V12 1550hp

RANGE: 340 nm GENERATORS: x 2 Kholer





#### **ACCOMODATION**

| <b>GUESTS</b> | SLEEPING: | 8 |
|---------------|-----------|---|
|---------------|-----------|---|

MAX GUESTS CRUISING: 10

(QUAYSIDE EVENTS) 18

NUMBER OF CABINS: 4

CREW: 2

#### CABIN CONFIGURATION:

- 1 x Master Cabin Queen size bed with en suite
- 1 x VIP Cabin Queen size bed with en suite
- 2 x En suite Twin Cabins with single beds

#### Saloon

#### Saloon / Dining Area









Saloon

Saloon

#### Master Cabin Master Cabin









Master en suite

Master details

### VIP Cabin Galley









Twin Cabin 2

Flybridge









Flybridge