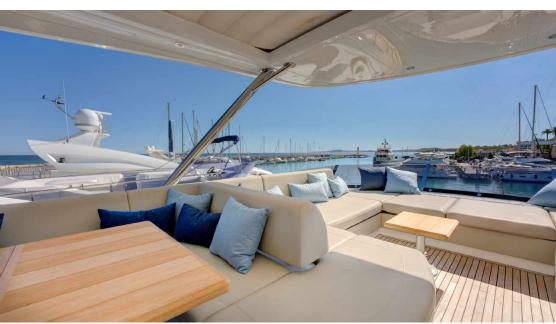

For life 'al fresco' her exterior decks provide unprecedented levels of space and flexibility that can be adapted to suit any needs. On the flybridge choose a spa tub, an allocated spot for your jet-ski or additional sunbeds to maximise the space as you wish. Complement the superyacht feel with any number of layouts including the installation of a cocktail bar.

MIKEL ANGELO's impressive layout continues out on the foredeck, where again space is maximised and large twin sunbeds, fore/aft seating and optional refrigeration ensure this a highly sociable area too.