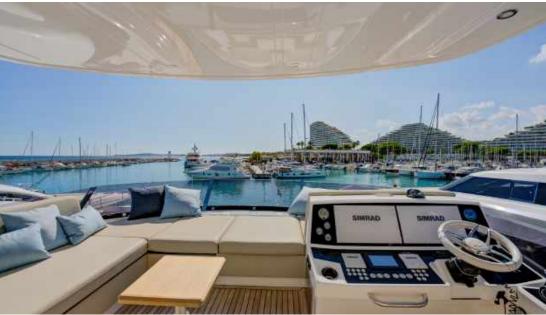

For life 'al fresco' her exterior decks provide unprecedented levels of space and flexibility that can be adapted to suit any needs. On the flybridge choose a spa tub, an allocated spot for your jet-ski or additional sunbeds to maximise the space as you wish. Complement the superyacht feel with any number of layouts including the installation of a cocktail bar.