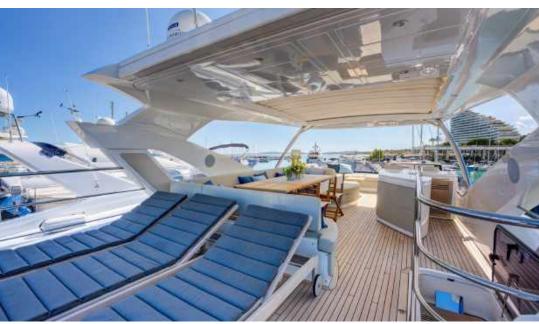

For life 'al fresco' her exterior decks provide unprecedented levels of space and flexibility that can be adapted to suit any needs. On the flybridge choose a spa tub, an allocated spot for your jet-ski or additional sunbeds to maximise the space as you wish. Complement the superyacht feel with any number of layouts including the installation of a cocktail bar.

MIKEL ANGELO's impressive layout continues out on the foredeck, where again space is maximised and large twin sunbeds, fore/aft seating and optional refrigeration ensure this a highly sociable area too.