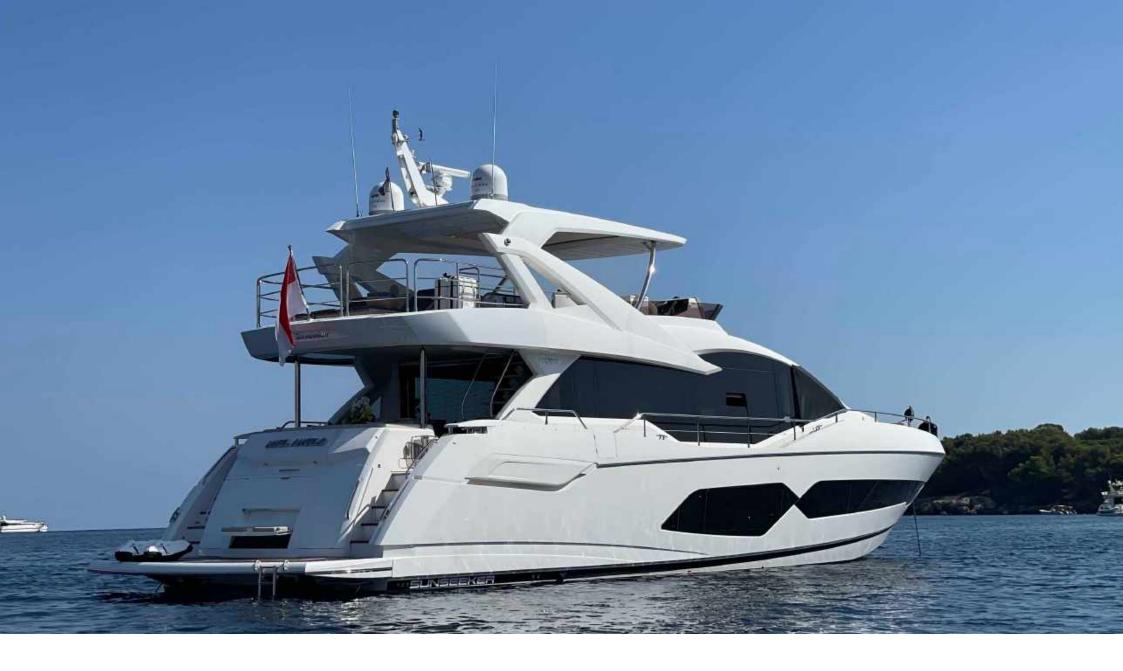

## MIKEL ANGELO

SUNSEEKER 76'

### MIKEL ANGELO OVERLOOK

THE PERFECT DAY CHARTER YACHT Performance, style and space – MIKEL ANGELO is unmistakeably Sunseeker from the exceptional sea-keeping of the very latest deep-V hull design to the class leading space throughout her beautifully appointed decks – this incredible new yacht is without doubt the new benchmark for her class.

#### **SPECIFICATIONS**

LENGTH: 23.60m (77' 5")

BEAM: 5.95m (19' 6")

DRAFT: 1.7m (5' 7")

CONSTRUCTION: 2018

BUILDER: Sunseeker

FLAG: Monaco