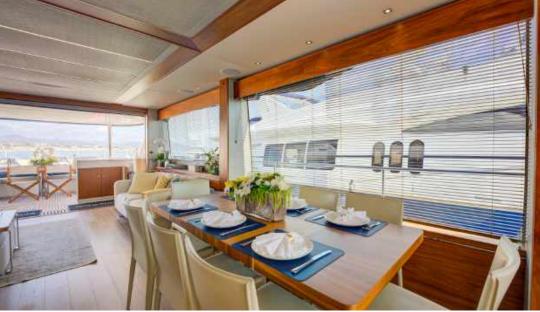

igh Season €45,000 EUR pw Low Season €39,000 EUR pw

+ Expenses
Based in Monaco
Cruising the South of France

## TENDER & WATER TOYS

- 1 Tender 395 sports jet
- 2 Seabob F5 SR With cameras
- Masks and fines



#### **ENGINES & GENERATORS**

CRUISING SPEED: 20 knots FUEL CONS.: 350 l/h @ 20 Knots

MAX SPEED: 32 knots ENGINES: x 2 MAN V12 1550hp

RANGE: 340 nm GENERATORS: x 2 Kholer





#### **ACCOMODATION**

| <b>GUESTS</b> | SLEEPING: | 8 |
|---------------|-----------|---|
|---------------|-----------|---|

MAX GUESTS CRUISING: 10

(QUAYSIDE EVENTS) 18

NUMBER OF CABINS: 4

CREW: 2

#### CABIN CONFIGURATION:

- 1 x Master Cabin Queen size bed with en suite
- 1 x VIP Cabin Queen size bed with en suite
- 2 x En suite Twin Cabins with single beds

#### Saloon

#### Saloon / Dining Area









Saloon

Saloon

#### Master Cabin Master Cabin









Master en suite

Master details

### VIP Cabin Galley









Twin Cabin 2

Flybridge









Flybridge