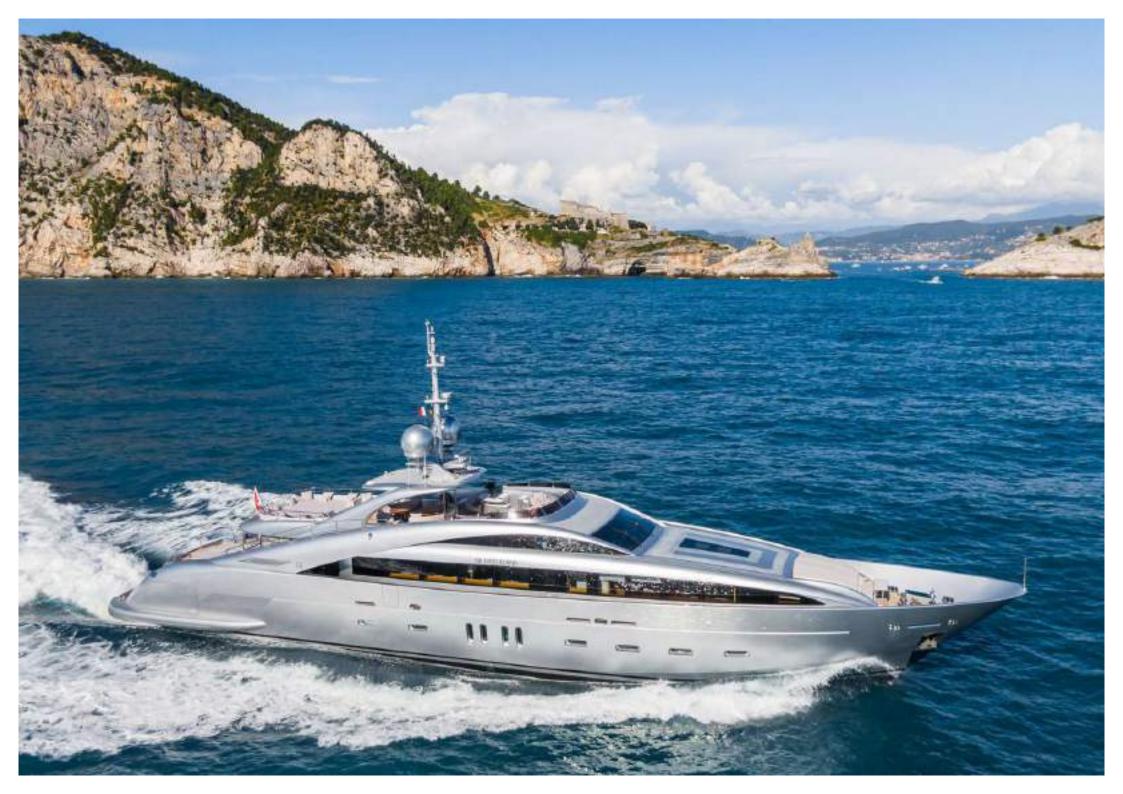

# SILVER WIND 43.63m (143'2") ISA Yachts 2014/2018

# GENERAL ARRANGEMENT

A class apart, Silver Wind turns heads in every port with her sleek lines and impresses all who step aboard with an interior design and quality that is a cut above. An unbeatable combination of ISA naval architecture & build and Nuvolari & Lenard interior. Great for a family or individual who wants to experience a different port every night or feel the need for speed.