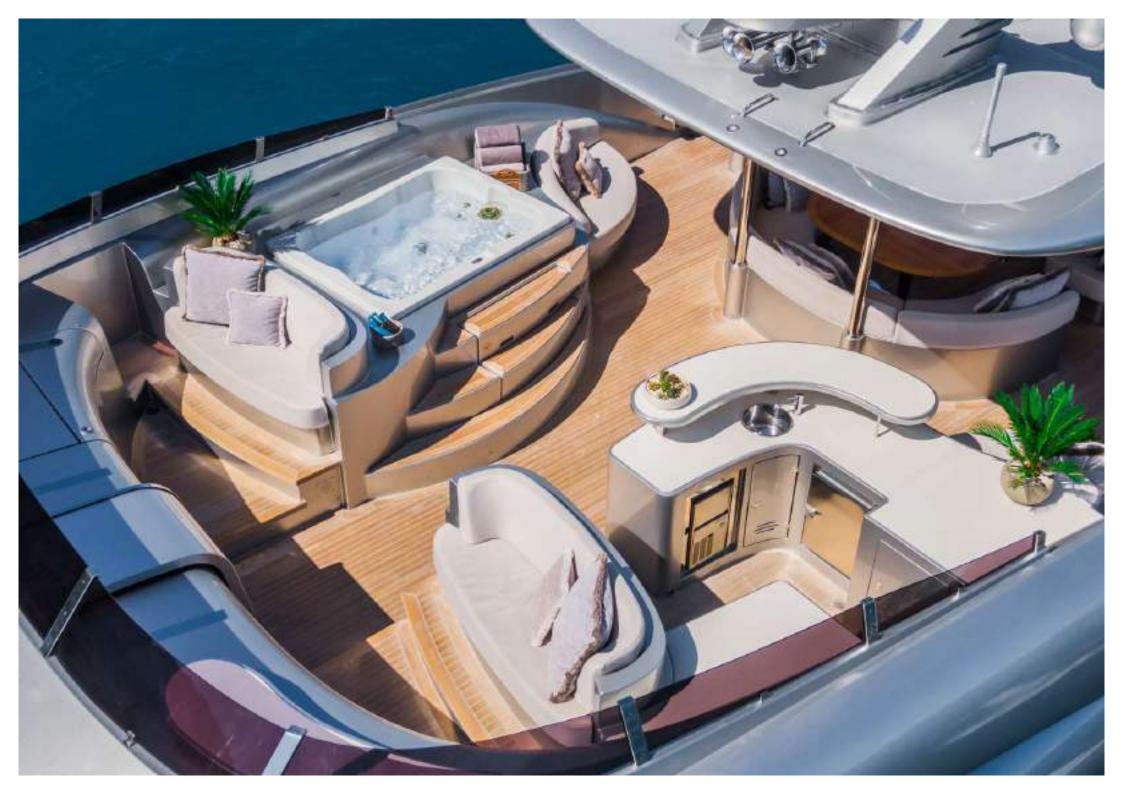

# GENERAL ARRANGEMENT

A class apart, Silver Wind turns heads in every port with her sleek lines and impresses all who step aboard with an interior design and quality that is a cut above. An unbeatable combination of ISA naval architecture & build and Nuvolari & Lenard interior. Great for a family or individual who wants to experience a different port every night or feel the need for speed.

#### **TENDERS & TOYS**

- Castoldi Jet 16SB Jet Tender
- 2 x SeaDoo Spark Waverunners (3-seater)
- 2 x Seabob F5 SR
- 2 x inflatable kayaks
- 2 x inflatable paddleboards
- Adult and child waterskis
- Wake Board
- Knee Board
- Towable Jobe Sonar (4 person)
- Towable Donut
- Snorkelling equipment