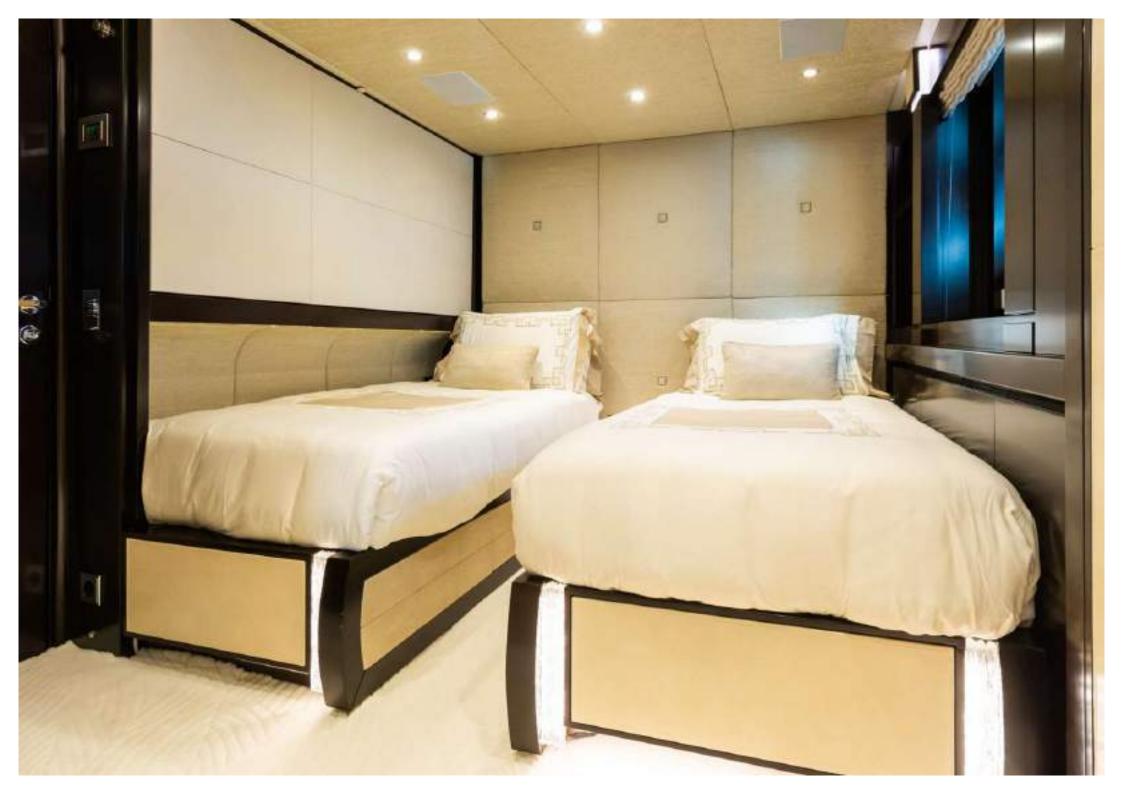

#### LOWER DECK

Full-beam VIP stateroom with queen double and en-suite shower bathroom.  $2 \times double$  staterooms and  $1 \times convertible$  (twin or double) stateroom with additional pullman berth, all with en-suite shower bathroom.