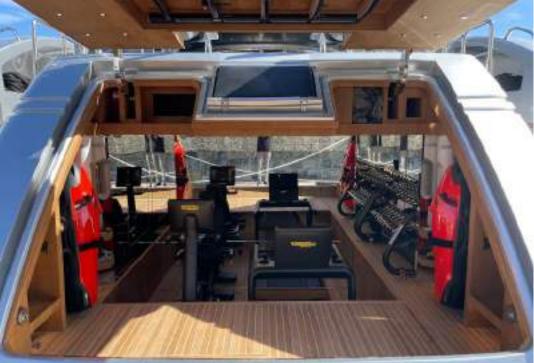

#### **TENDERS & TOYS**

- Castoldi Jet 16SB Jet Tender
- 2 x SeaDoo Spark Waverunners (3-seater)
- 2 x Seabob F5 SR
- 2 x inflatable kayaks
- 2 x inflatable paddleboards
- Adult and child waterskis
- Wake Board
- Knee Board
- Towable Jobe Sonar (4 person)
- Towable Donut
- Snorkelling equipment