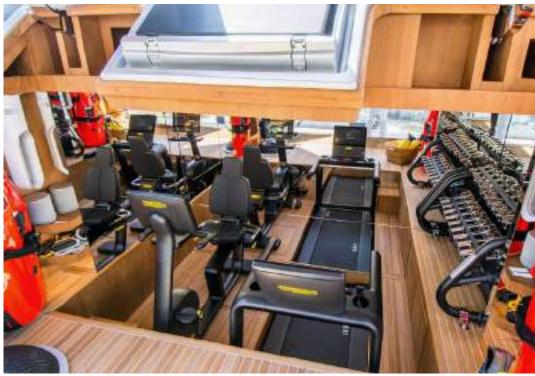

#### **TENDERS & TOYS**

- Castoldi Jet 16SB Jet Tender
- 2 x SeaDoo Spark Waverunners (3-seater)
- 2 x Seabob F5 SR
- 2 x inflatable kayaks
- 2 x inflatable paddleboards
- Adult and child waterskis
- Wake Board
- Knee Board
- Towable Jobe Sonar (4 person)
- Towable Donut
- Snorkelling equipment