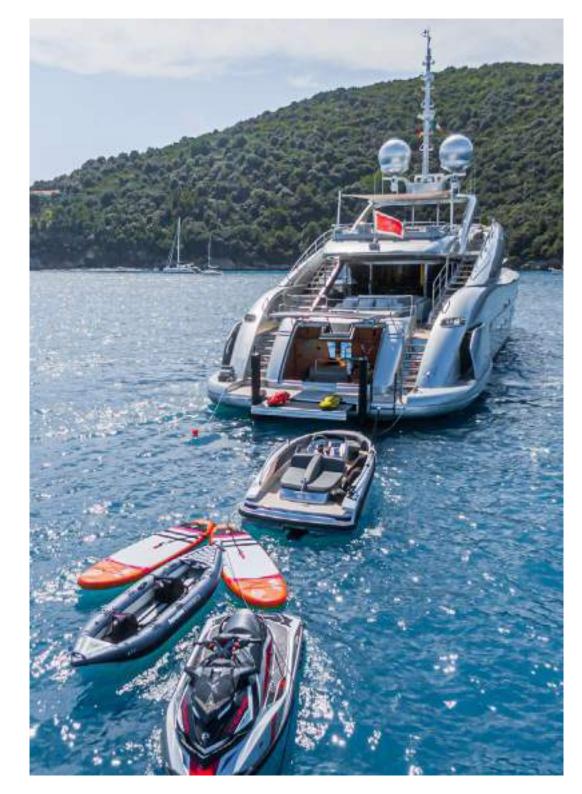

#### **TENDERS & TOYS**

- Castoldi Jet 16SB Jet Tender
- 2 x SeaDoo Spark Waverunners (3-seater)
- 2 x Seabob F5 SR
- 2 x inflatable kayaks
- 2 x inflatable paddleboards
- Adult and child waterskis
- Wake Board
- Knee Board
- Towable Jobe Sonar (4 person)
- Towable Donut
- Snorkelling equipment