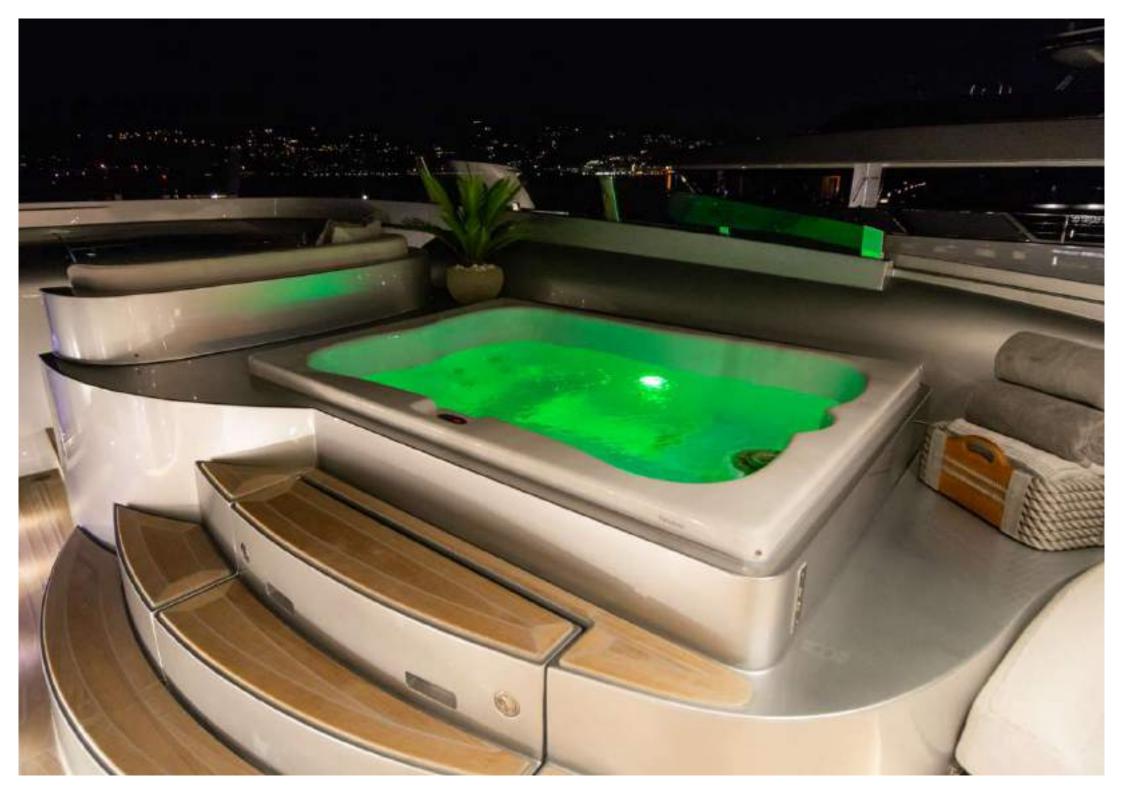

#### **TENDERS & TOYS**

- Castoldi Jet 16SB Jet Tender
- 2 x SeaDoo Spark Waverunners (3-seater)
- 2 x Seabob F5 SR
- 2 x inflatable kayaks
- 2 x inflatable paddleboards
- Adult and child waterskis
- Wake Board
- Knee Board
- Towable Jobe Sonar (4 person)
- Towable Donut
- Snorkelling equipment