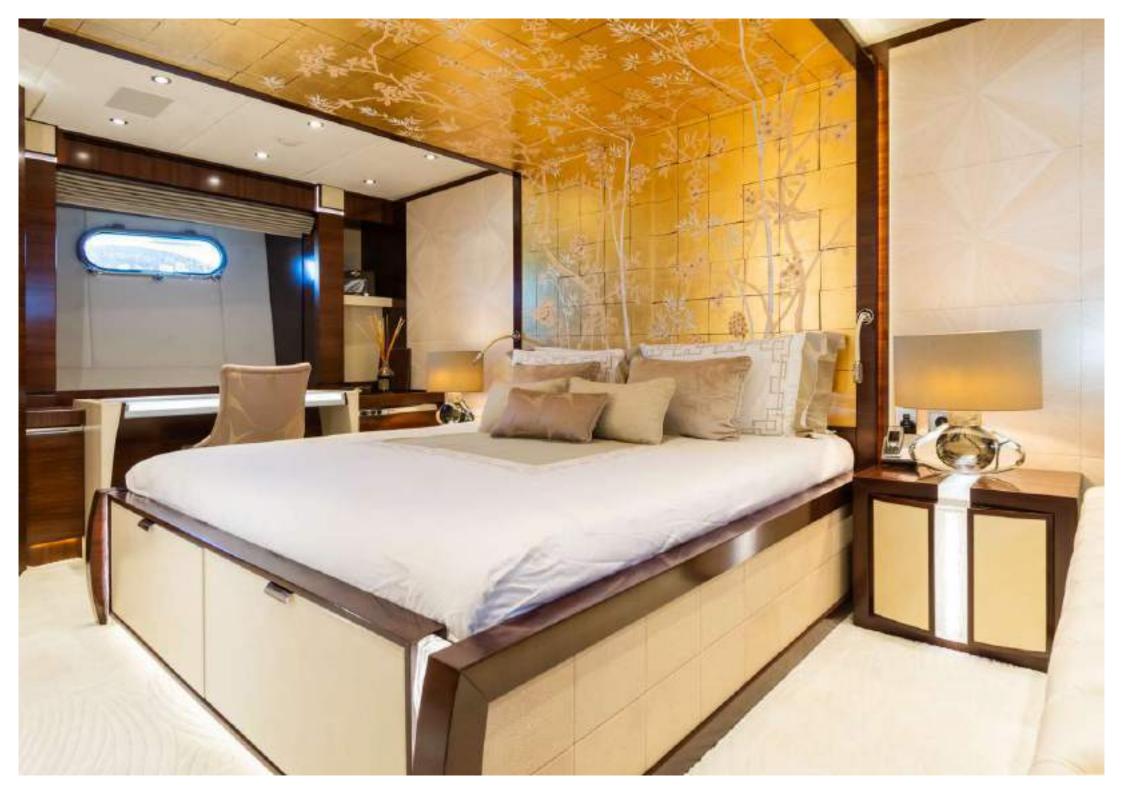

#### MAIN DECK

Full-beam master stateroom with queen size bed and en suite shower bathroom.