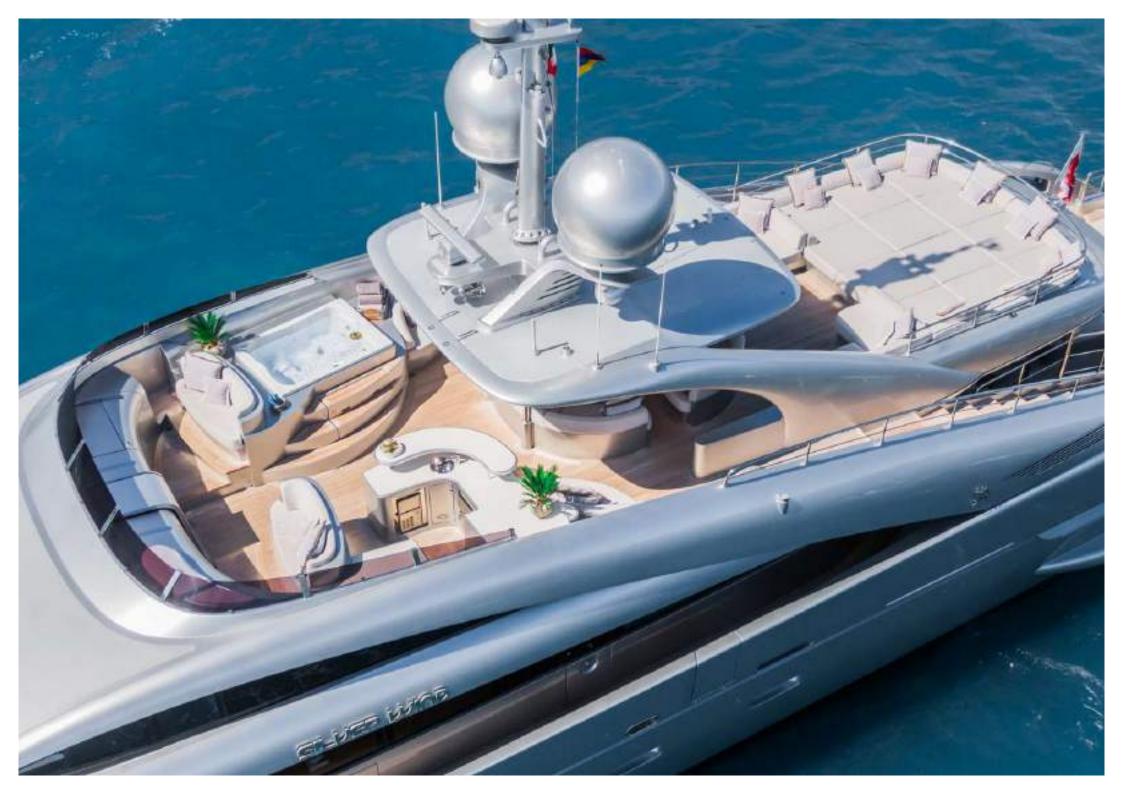

# GENERAL ARRANGEMENT

A class apart, Silver Wind turns heads in every port with her sleek lines and impresses all who step aboard with an interior design and quality that is a cut above. An unbeatable combination of ISA naval architecture & build and Nuvolari & Lenard interior. Great for a family or individual who wants to experience a different port every night or feel the need for speed.

#### **TENDERS & TOYS**

- Castoldi Jet 16SB Jet Tender
- 2 x SeaDoo Spark Waverunners (3-seater)
- 2 x Seabob F5 SR
- 2 x inflatable kayaks
- 2 x inflatable paddleboards
- Adult and child waterskis
- Wake Board
- Knee Board
- Towable Jobe Sonar (4 person)
- Towable Donut
- Snorkelling equipment