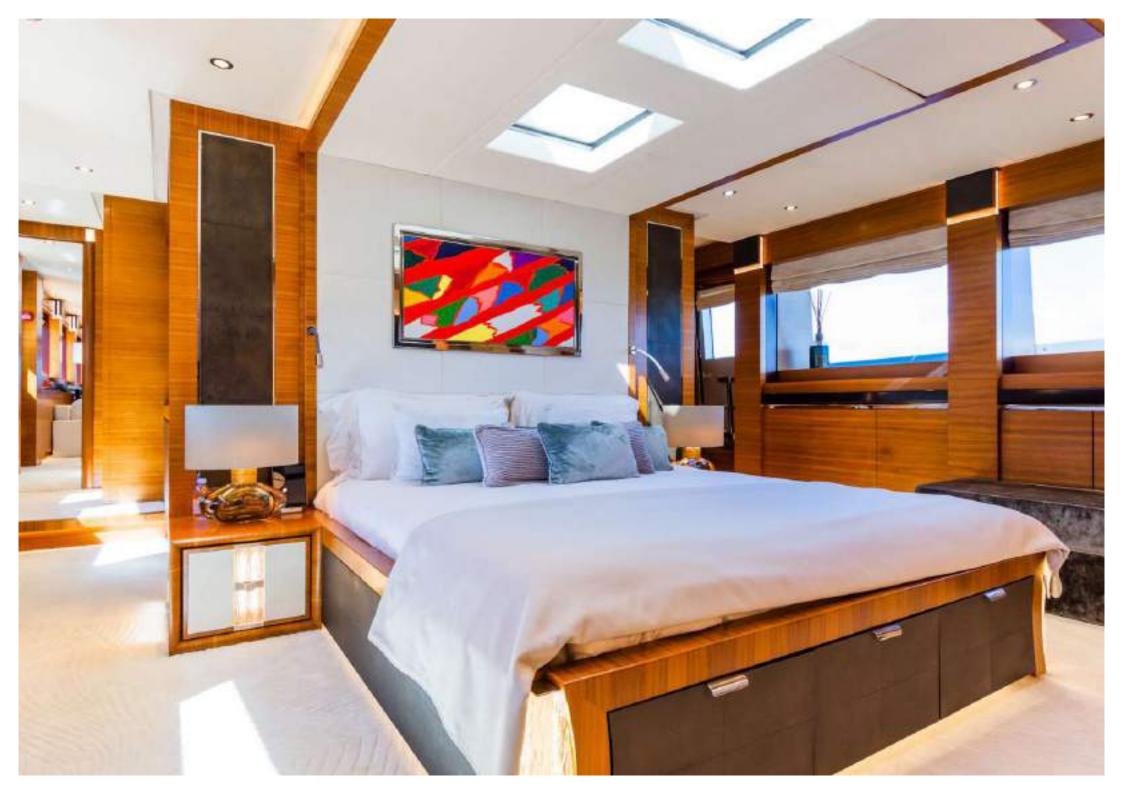

#### MAIN DECK

Full-beam master stateroom with queen size bed and en suite shower bathroom.