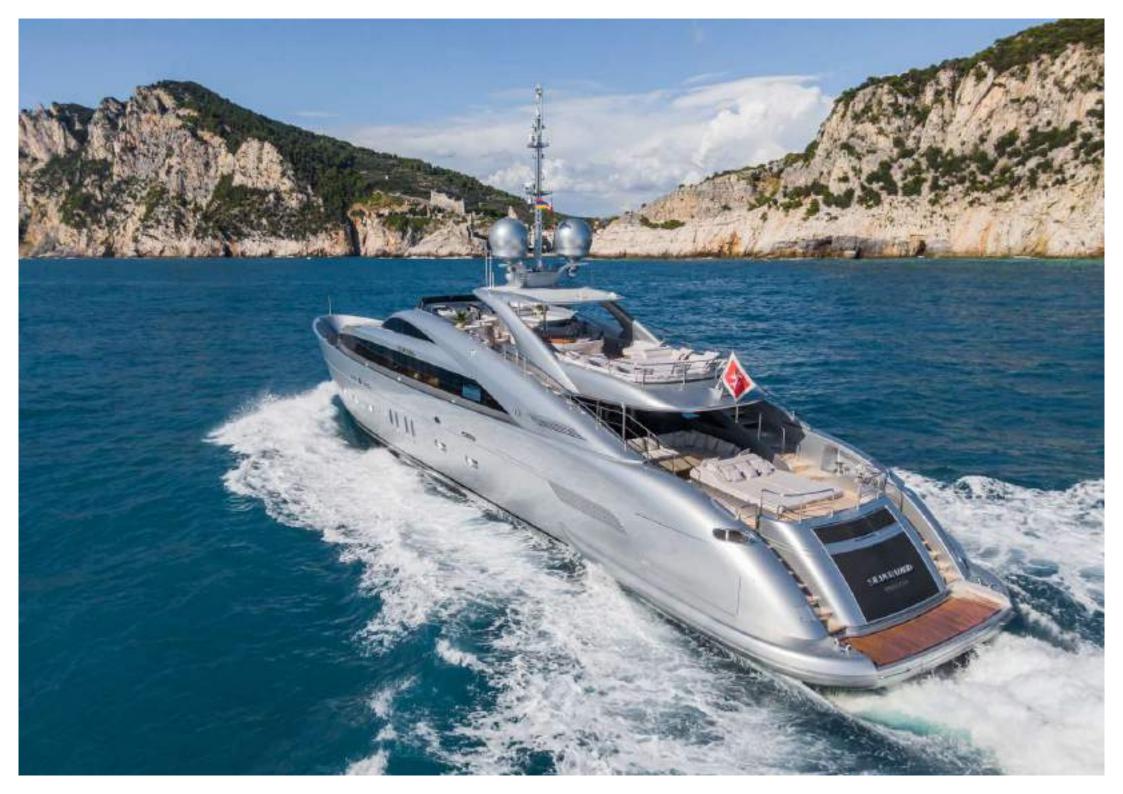

# SILVER WIND 43.63m (143'2") ISA Yachts 2014/2018

# GENERAL ARRANGEMENT

A class apart, Silver Wind turns heads in every port with her sleek lines and impresses all who step aboard with an interior design and quality that is a cut above. An unbeatable combination of ISA naval architecture & build and Nuvolari & Lenard interior. Great for a family or individual who wants to experience a different port every night or feel the need for speed.