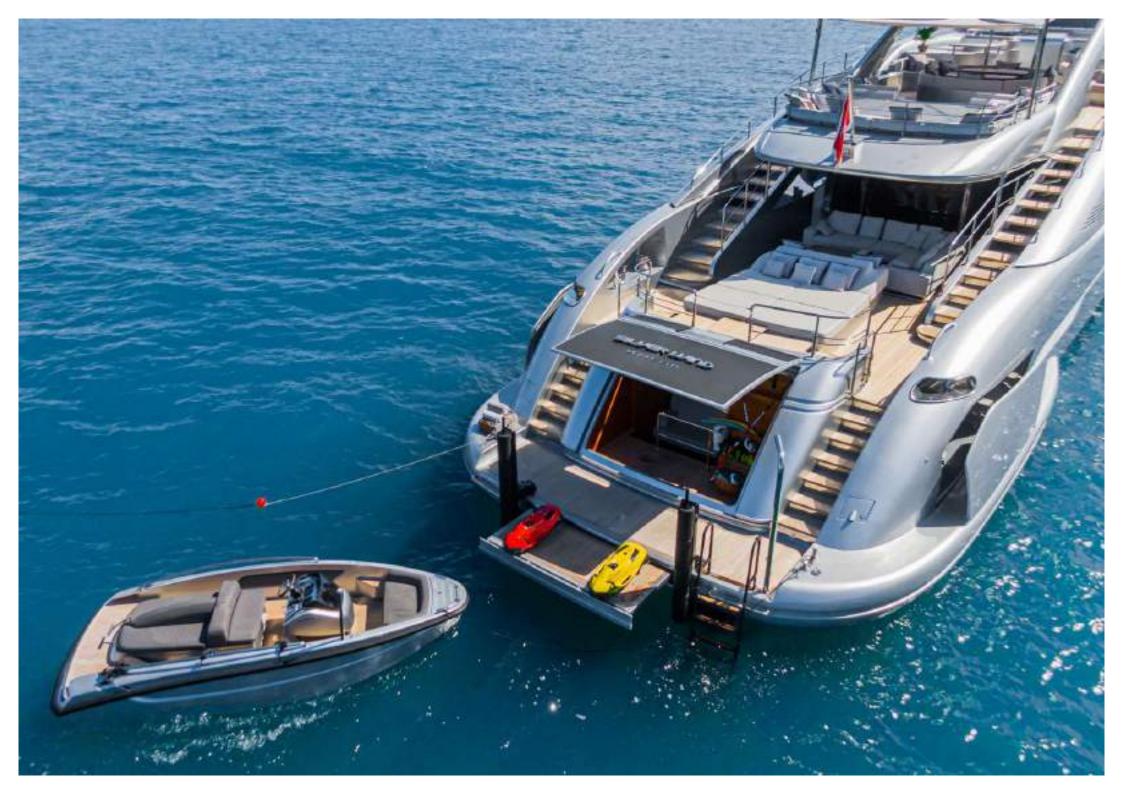

#### **TENDERS & TOYS**

- Castoldi Jet 16SB Jet Tender
- 2 x SeaDoo Spark Waverunners (3-seater)
- 2 x Seabob F5 SR
- 2 x inflatable kayaks
- 2 x inflatable paddleboards
- Adult and child waterskis
- Wake Board
- Knee Board
- Towable Jobe Sonar (4 person)
- Towable Donut
- Snorkelling equipment