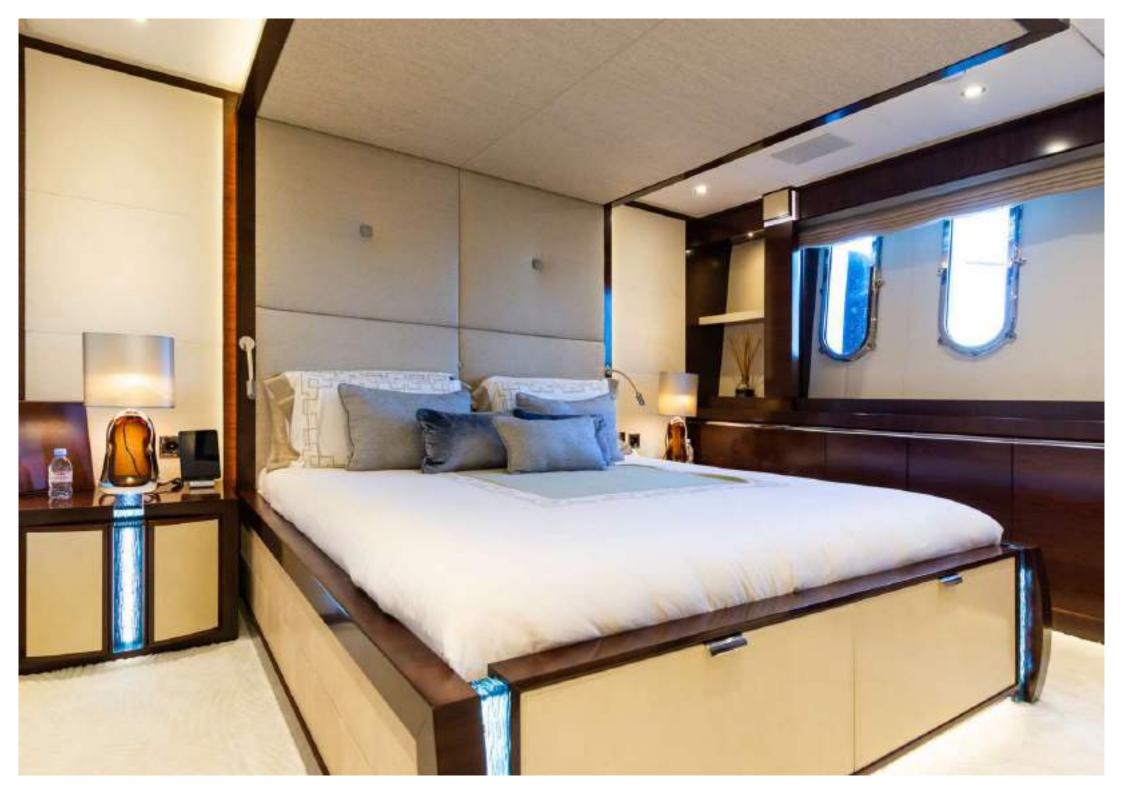

#### LOWER DECK

Full-beam VIP stateroom with queen double and en-suite shower bathroom.  $2 \times double$  staterooms and  $1 \times convertible$  (twin or double) stateroom with additional pullman berth, all with en-suite shower bathroom.