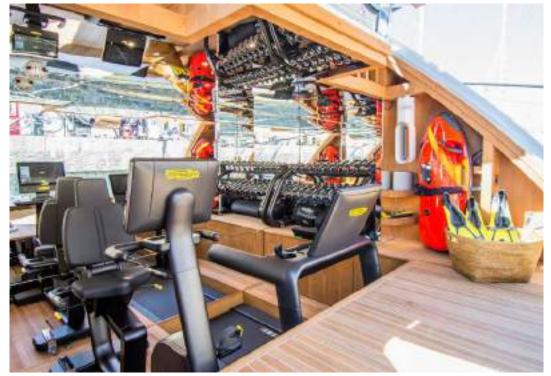

#### **TENDERS & TOYS**

- Castoldi Jet 16SB Jet Tender
- 2 x SeaDoo Spark Waverunners (3-seater)
- 2 x Seabob F5 SR
- 2 x inflatable kayaks
- 2 x inflatable paddleboards
- Adult and child waterskis
- Wake Board
- Knee Board
- Towable Jobe Sonar (4 person)
- Towable Donut
- Snorkelling equipment