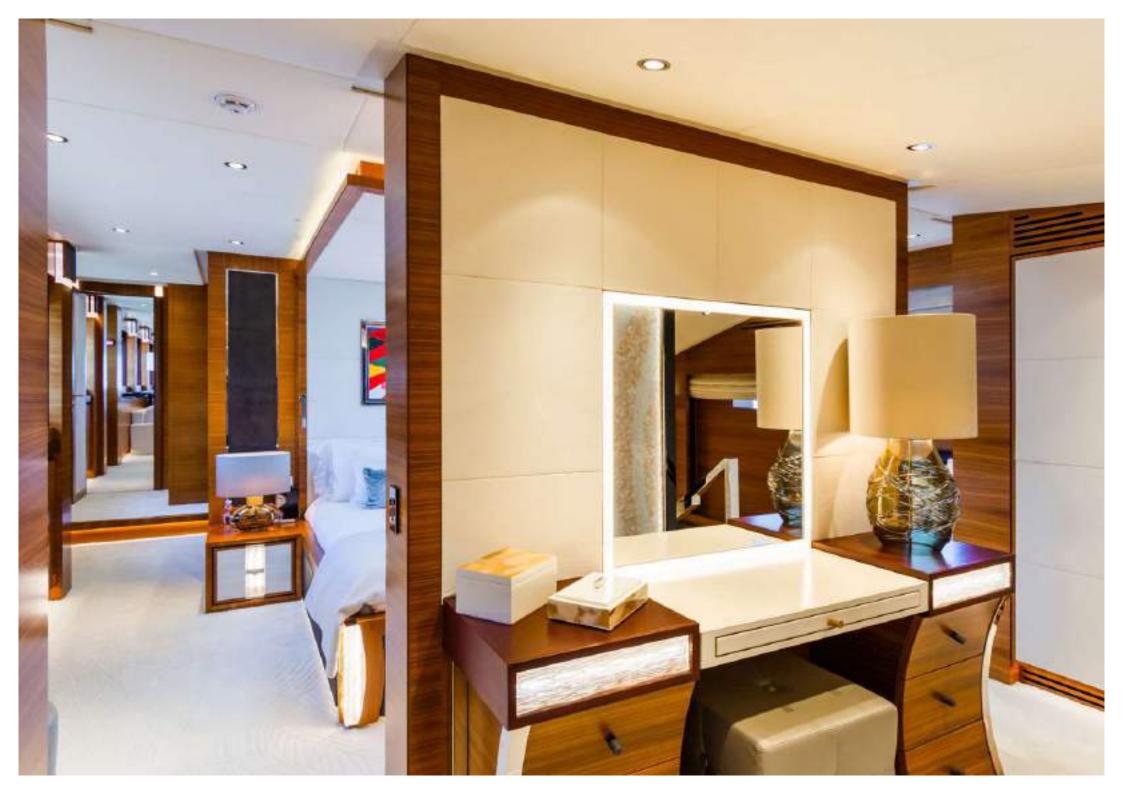

#### MAIN DECK

Full-beam master stateroom with queen size bed and en suite shower bathroom.