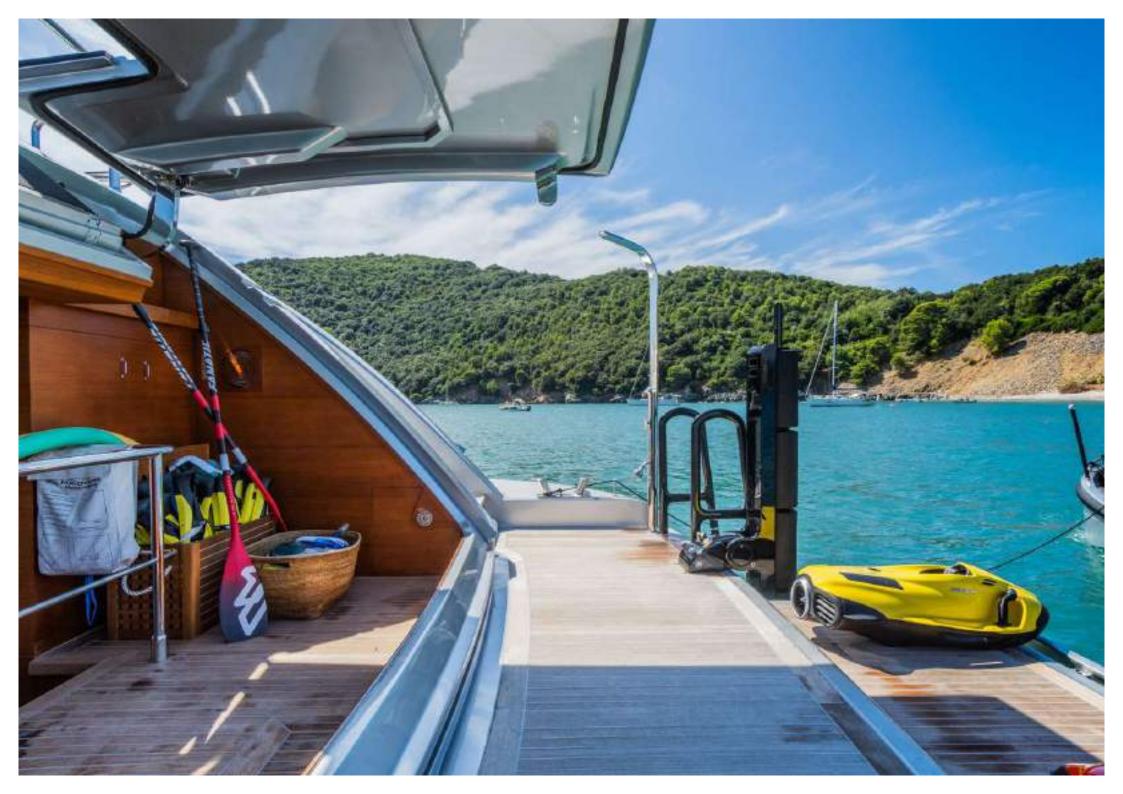

#### **TENDERS & TOYS**

- Castoldi Jet 16SB Jet Tender
- 2 x SeaDoo Spark Waverunners (3-seater)
- 2 x Seabob F5 SR
- 2 x inflatable kayaks
- 2 x inflatable paddleboards
- Adult and child waterskis
- Wake Board
- Knee Board
- Towable Jobe Sonar (4 person)
- Towable Donut
- Snorkelling equipment