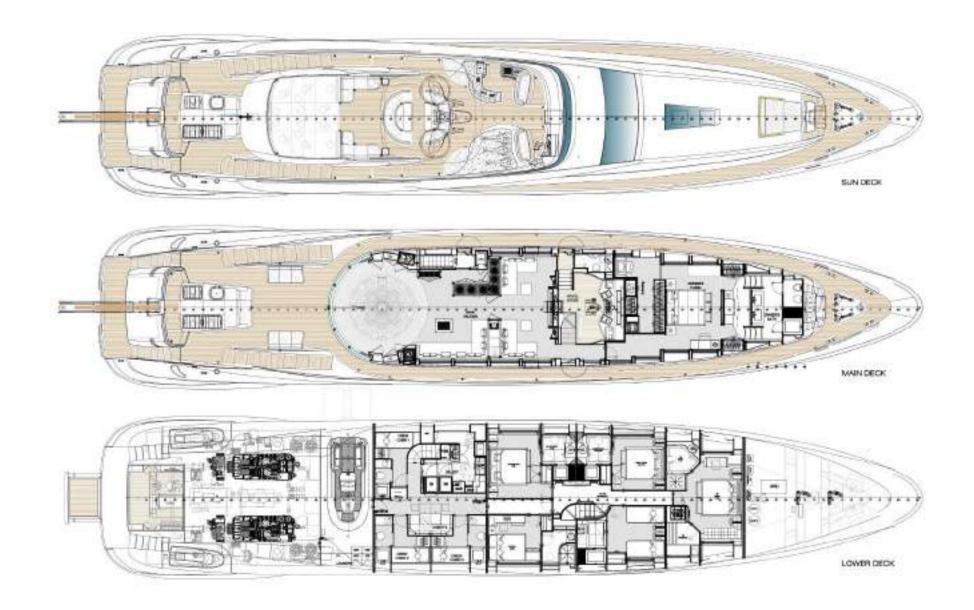

# GENERAL ARRANGEMENT

A class apart, Silver Wind turns heads in every port with her sleek lines and impresses all who step aboard with an interior design and quality that is a cut above. An unbeatable combination of ISA naval architecture & build and Nuvolari & Lenard interior. Great for a family or individual who wants to experience a different port every night or feel the need for speed.

#### MAIN DECK

Full-beam master stateroom with queen size bed and en suite shower bathroom.

#### LOWER DECK

Full-beam VIP stateroom with queen double and en-suite shower bathroom.  $2 \times double$  staterooms and  $1 \times convertible$  (twin or double) stateroom with additional pullman berth, all with en-suite shower bathroom.