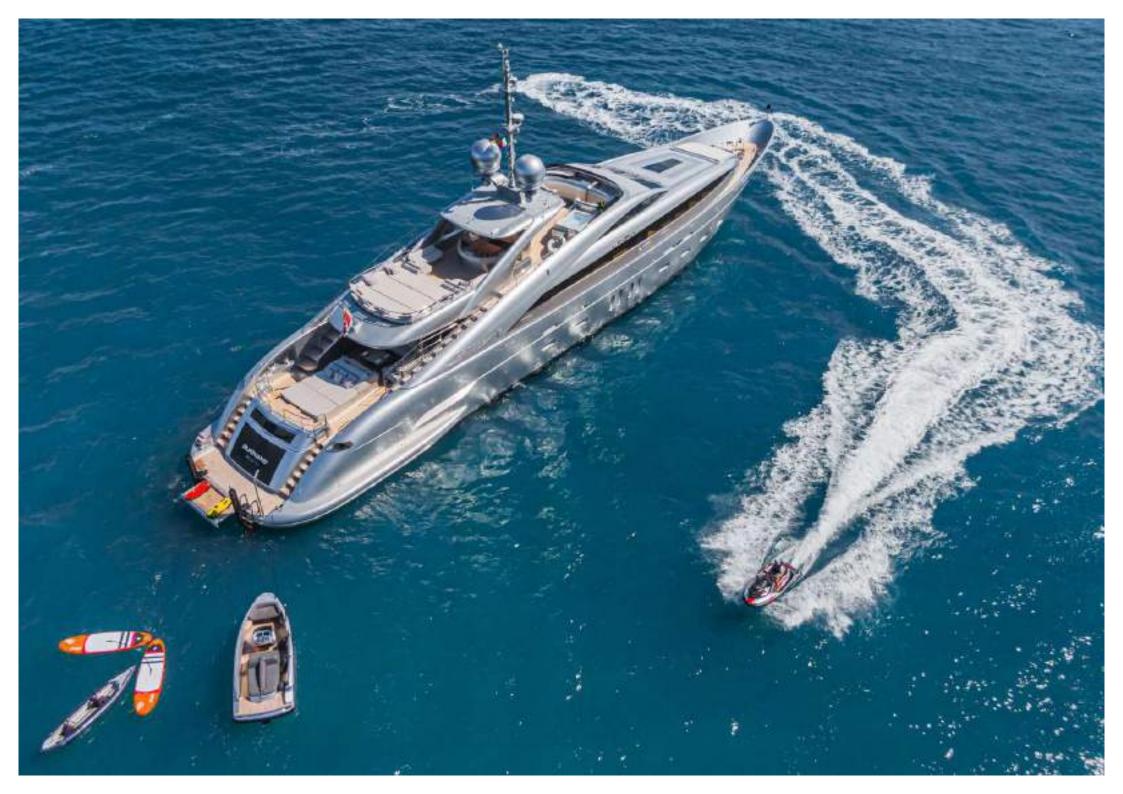

#### **TENDERS & TOYS**

- Castoldi Jet 16SB Jet Tender
- 2 x SeaDoo Spark Waverunners (3-seater)
- 2 x Seabob F5 SR
- 2 x inflatable kayaks
- 2 x inflatable paddleboards
- Adult and child waterskis
- Wake Board
- Knee Board
- Towable Jobe Sonar (4 person)
- Towable Donut
- Snorkelling equipment