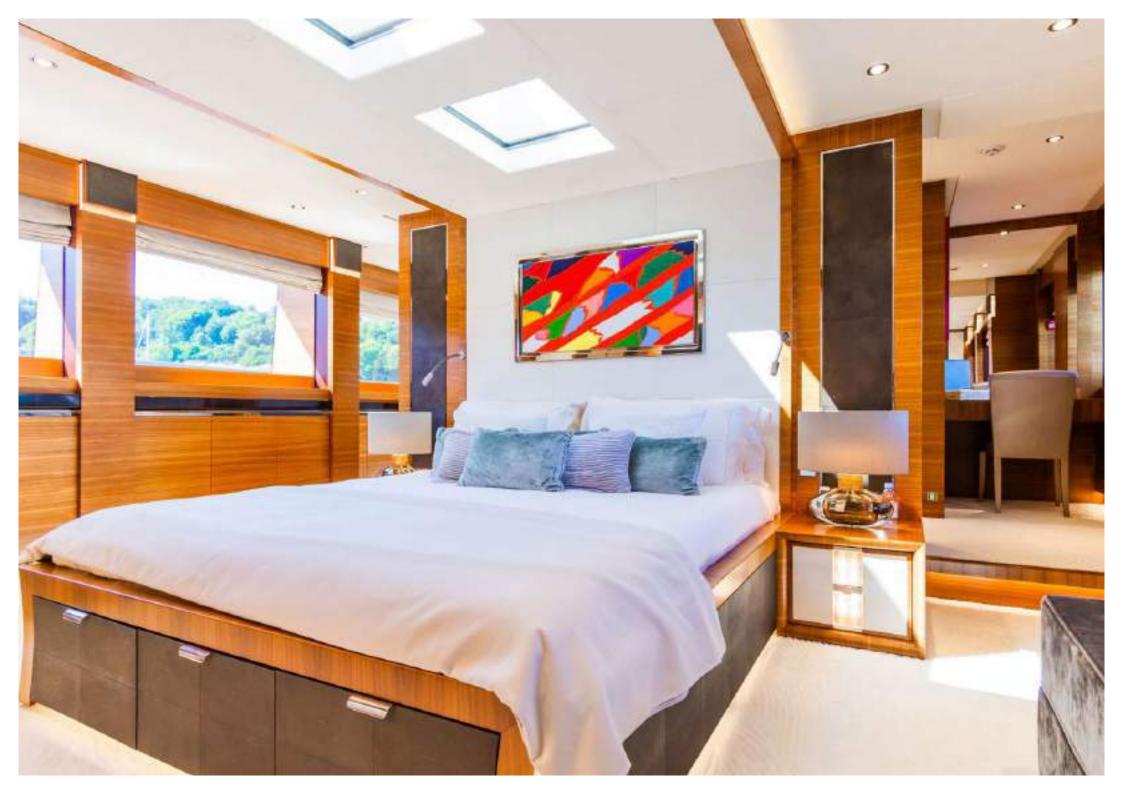

#### MAIN DECK

Full-beam master stateroom with queen size bed and en suite shower bathroom.