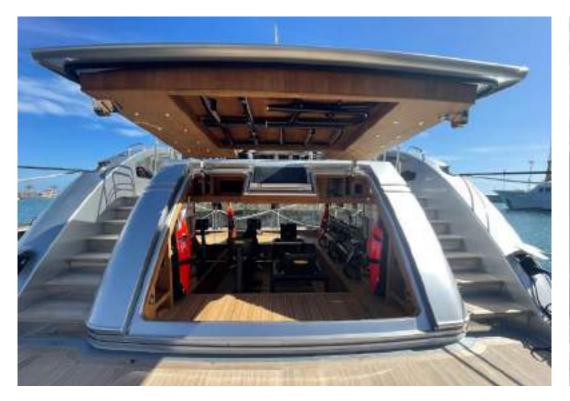

#### **TENDERS & TOYS**

- Castoldi Jet 16SB Jet Tender
- 2 x SeaDoo Spark Waverunners (3-seater)
- 2 x Seabob F5 SR
- 2 x inflatable kayaks
- 2 x inflatable paddleboards
- Adult and child waterskis
- Wake Board
- Knee Board
- Towable Jobe Sonar (4 person)
- Towable Donut
- Snorkelling equipment