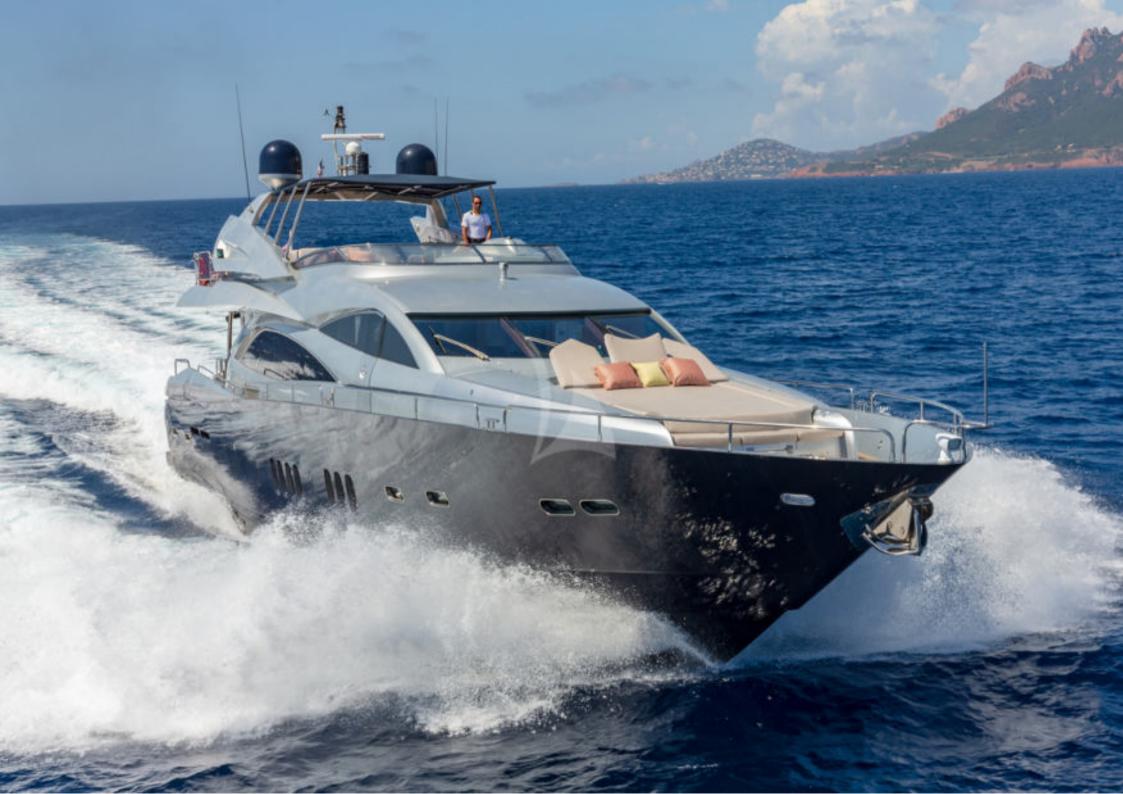

## **MR SEA**

**Length**: 28.01 metres (91' 11")

**Beam**: 6.30 metres (20' 8") **Draft**: 2.0 metres (6' 7")

Number of Guests: 10

Number of Crew: 4

**Built**: 2009 **Refit**: 2021

Builder: Sunseeker

Flag: Maltese

**Hull Construction**: GRP

**Hull Configuration**: Planing hull

Air conditioning, Stabilisers at anchor, Stabilisers underway, WiFi connection on board

Mr Sea's interior layout sleeps up to 8 guests in 4 cabins, including a master suite, 1 VIP stateroom, 2 double/twin cabins and 2 pullman beds. With 5 crew onboard; she ensures a relaxed luxury yacht experience. Timeless styling, beautiful furnishings and sumptuous seating feature throughout to create an elegant and comfortable atmosphere.

Mr Sea's impressive leisure and entertainment facilities make her the ideal charter yacht for socialising and entertaining with family and friends.

Mr Sea features an ultra-modern stabilization system to reduce roll motion effect and ensure the ultimate comfort

throughout your charter vacation. With a cruising speed of 20 knots, a maximum speed of 26 knots and a range of 500nm, she is the perfect combination of performance and luxury.