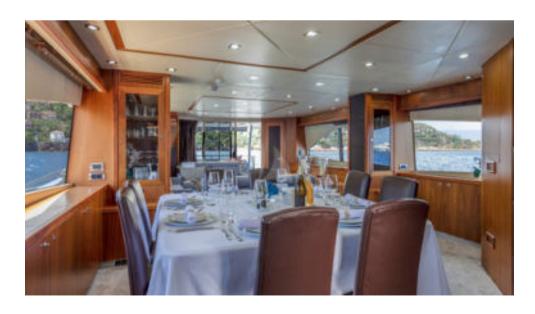

**Hull Construction**: GRP

**Hull Configuration**: Planing hull

Air conditioning, Stabilisers at anchor, Stabilisers underway, WiFi connection on board

Mr Sea's interior layout sleeps up to 8 guests in 4 cabins, including a master suite, 1 VIP stateroom, 2 double/twin cabins and 2 pullman beds. With 5 crew onboard; she ensures a relaxed luxury yacht experience. Timeless styling, beautiful furnishings and sumptuous seating feature throughout to create an elegant and comfortable atmosphere.