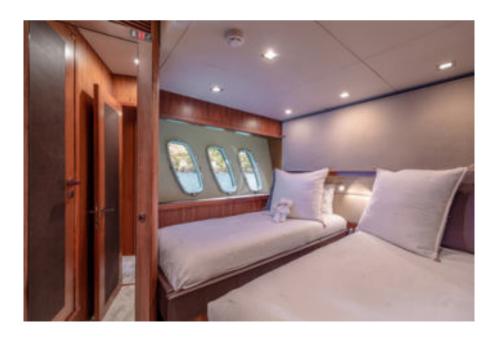

**Hull Construction**: GRP

**Hull Configuration**: Planing hull

Air conditioning, Stabilisers at anchor, Stabilisers underway, WiFi connection on board

Mr Sea's interior layout sleeps up to 8 guests in 4 cabins, including a master suite, 1 VIP stateroom, 2 double/twin cabins and 2 pullman beds. With 5 crew onboard; she ensures a relaxed luxury yacht experience. Timeless styling, beautiful furnishings and sumptuous seating feature throughout to create an elegant and comfortable atmosphere.

## SPECIFICATIONS ACCOMMODATION

Number of Guests: 10 Number of Cabins: 4

Cabin Configuration: 2 Double, 2 Convertible

Bed Configuration: 2 Pullman, 1 King, 1 Queen, 4 Single