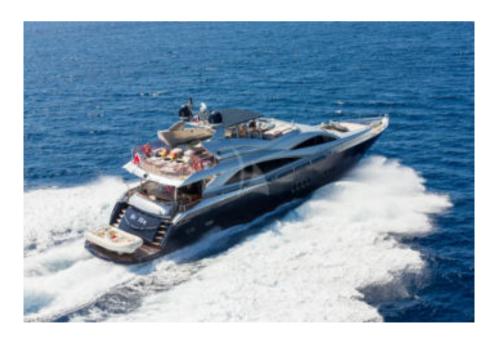

## **MR SEA**

**Length**: 28.01 metres (91' 11")

**Beam**: 6.30 metres (20' 8") **Draft**: 2.0 metres (6' 7")

Number of Guests: 10

Number of Crew: 4

**Built**: 2009 **Refit**: 2021

Builder: Sunseeker

Flag: Maltese

throughout your charter vacation. With a cruising speed of 20 knots, a maximum speed of 26 knots and a range of 500nm, she is the perfect combination of performance and luxury.