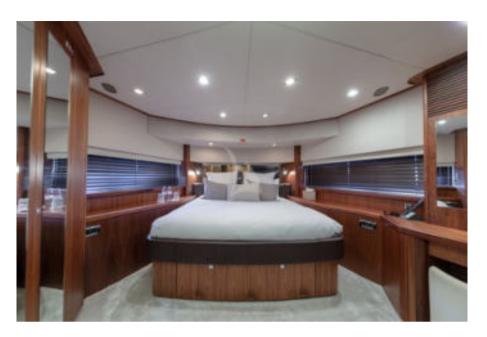

**Hull Construction**: GRP

**Hull Configuration**: Planing hull

Air conditioning, Stabilisers at anchor, Stabilisers underway, WiFi connection on board

Mr Sea's interior layout sleeps up to 8 guests in 4 cabins, including a master suite, 1 VIP stateroom, 2 double/twin cabins and 2 pullman beds. With 5 crew onboard; she ensures a relaxed luxury yacht experience. Timeless styling, beautiful furnishings and sumptuous seating feature throughout to create an elegant and comfortable atmosphere.

## SPECIFICATIONS ACCOMMODATION

Number of Guests: 10 Number of Cabins: 4

Cabin Configuration: 2 Double, 2 Convertible

Bed Configuration: 2 Pullman, 1 King, 1 Queen, 4 Single