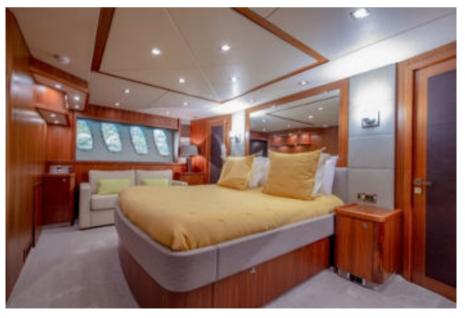

**Hull Construction**: GRP

**Hull Configuration**: Planing hull

Air conditioning, Stabilisers at anchor, Stabilisers underway, WiFi connection on board

Mr Sea's interior layout sleeps up to 8 guests in 4 cabins, including a master suite, 1 VIP stateroom, 2 double/twin cabins and 2 pullman beds. With 5 crew onboard; she ensures a relaxed luxury yacht experience. Timeless styling, beautiful furnishings and sumptuous seating feature throughout to create an elegant and comfortable atmosphere.

## SPECIFICATIONS ACCOMMODATION

Number of Guests: 10 Number of Cabins: 4

Cabin Configuration: 2 Double, 2 Convertible

Bed Configuration: 2 Pullman, 1 King, 1 Queen, 4 Single