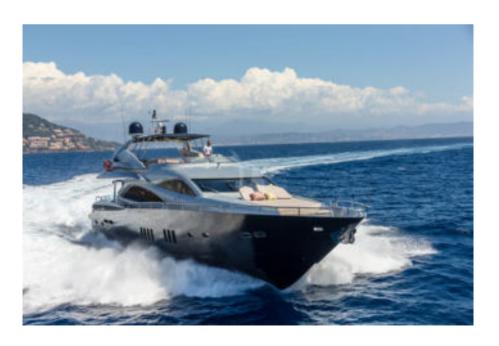

## **MR SEA**

**Length**: 28.01 metres (91' 11")

**Beam**: 6.30 metres (20' 8") **Draft**: 2.0 metres (6' 7")

Number of Guests: 10

Number of Crew: 4

**Built**: 2009 **Refit**: 2021

Builder: Sunseeker

Flag: Maltese

**Hull Construction**: GRP

**Hull Configuration**: Planing hull

Air conditioning, Stabilisers at anchor, Stabilisers underway, WiFi connection on board

Mr Sea's interior layout sleeps up to 8 guests in 4 cabins, including a master suite, 1 VIP stateroom, 2 double/twin cabins and 2 pullman beds. With 5 crew onboard; she ensures a relaxed luxury yacht experience. Timeless styling, beautiful furnishings and sumptuous seating feature throughout to create an elegant and comfortable atmosphere.

throughout your charter vacation. With a cruising speed of 20 knots, a maximum speed of 26 knots and a range of 500nm, she is the perfect combination of performance and luxury.