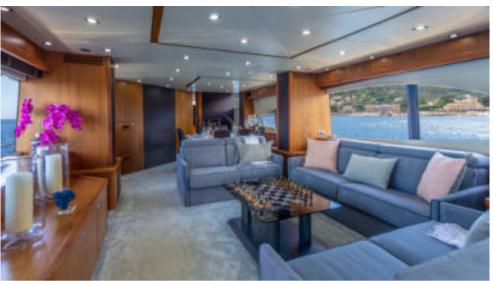

**Hull Construction**: GRP

**Hull Configuration**: Planing hull

Air conditioning, Stabilisers at anchor, Stabilisers underway, WiFi connection on board

Mr Sea's interior layout sleeps up to 8 guests in 4 cabins, including a master suite, 1 VIP stateroom, 2 double/twin cabins and 2 pullman beds. With 5 crew onboard; she ensures a relaxed luxury yacht experience. Timeless styling, beautiful furnishings and sumptuous seating feature throughout to create an elegant and comfortable atmosphere.