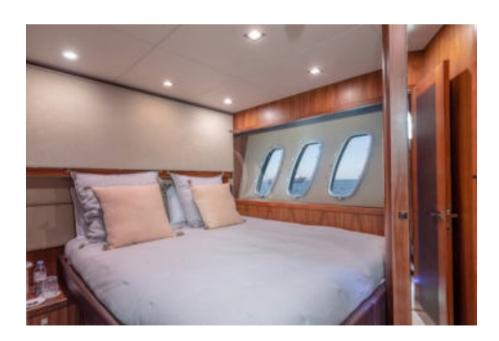

**Hull Construction**: GRP

**Hull Configuration**: Planing hull

Air conditioning, Stabilisers at anchor, Stabilisers underway, WiFi connection on board

Mr Sea's interior layout sleeps up to 8 guests in 4 cabins, including a master suite, 1 VIP stateroom, 2 double/twin cabins and 2 pullman beds. With 5 crew onboard; she ensures a relaxed luxury yacht experience. Timeless styling, beautiful furnishings and sumptuous seating feature throughout to create an elegant and comfortable atmosphere.

## SPECIFICATIONS ACCOMMODATION

Number of Guests: 10 Number of Cabins: 4

Cabin Configuration: 2 Double, 2 Convertible

Bed Configuration: 2 Pullman, 1 King, 1 Queen, 4 Single