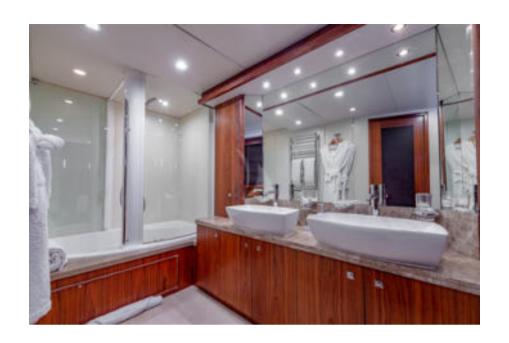

**Hull Construction**: GRP

**Hull Configuration**: Planing hull

Air conditioning, Stabilisers at anchor, Stabilisers underway, WiFi connection on board

Mr Sea's interior layout sleeps up to 8 guests in 4 cabins, including a master suite, 1 VIP stateroom, 2 double/twin cabins and 2 pullman beds. With 5 crew onboard; she ensures a relaxed luxury yacht experience. Timeless styling, beautiful furnishings and sumptuous seating feature throughout to create an elegant and comfortable atmosphere.