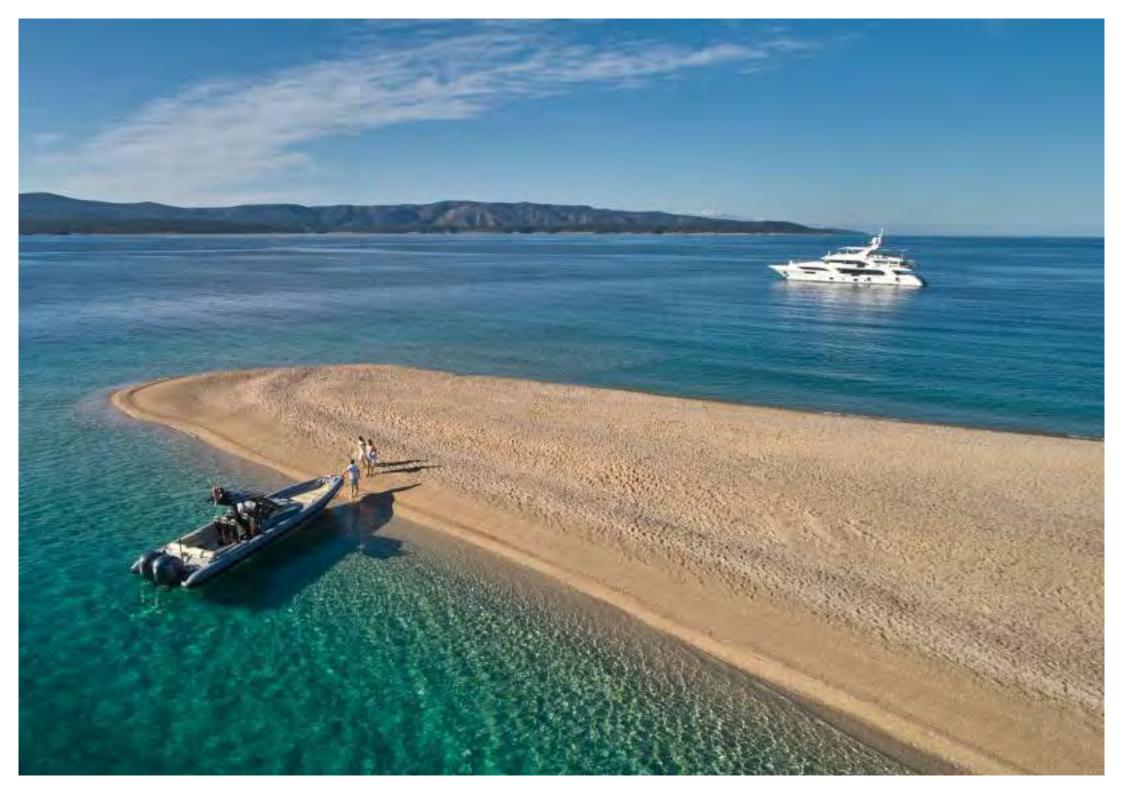

Tenders & Toys. Guests can be whisked off to ports and secluded beaches in the comfortable and fast 12m / 40ft chase boat (with 850 hp) and there is a huge selection of water sports toys onboard to keep all entertained. Getting on and off the tender and toys is made easy with the inflatable docking pontoon and there is a large swim platform with 2 umbrellas and a shower. The experienced charter crew (including a stewardess and deckhand who are also masseuses) will ensure guests have a safe and thoroughly enjoyable charter experience.

#### **TENDERS & TOYS**

- 1 x Technohull Explorer 40 tow tender (12.1m / 40ft) with 2 x Yamaha 425 hp engines
- 1 x Seadoo RXP-X 300 sit down jetski (2 person)
- 1 x Seadoo RXT-X 300 sit down jetski (3 person) with module for waterskiing
- 2 x Seabob F5
- Inflatable docking pontoon
- 2 x E-foils (available upon request and at Captain's discretion)
- 2 x Kayaks
- 2 x Windsurfers
- 2 x Standup paddleboards
- Waterskis (selection for adults and children)
- Wakeboard
- Kneeboard
- 2 x Donuts
- 1 x 3-person armchair
- Drone
- Snorkelling equipment
- Fishing equipment
- 4 x hybrid bikes (Specialized Diverge Sport)
- 4 x hybrid e-bikes (Specialized Turbo Creo SL Comp Carbon EVO)