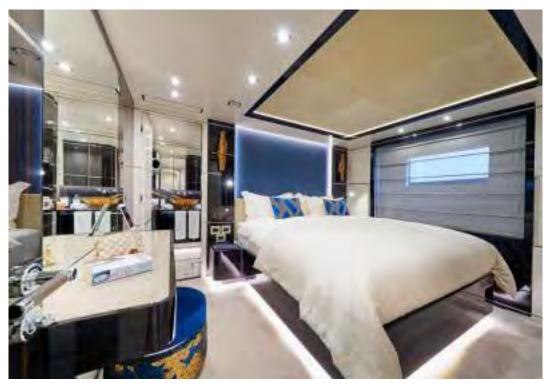

Main deck. On the main deck is the chic main salon, featuring silk artworks created from millions of individual hand stitches. The formal dining table seats 10 and is situated forward in the main salon. On the aft deck is a further table which seats 9 guests and in the entrance way are temperature controlled wine fridges. Moving forward on the main deck is the full beam master suite. This spacious suite includes an office and 2 generous dressing rooms. The bathroom has his and hers heads (with additional bidet) and a large steam shower. The stunning marble floor is also heated. One of the special features of the master suite are the double windows on each side, allowing views of the water and the horizon.