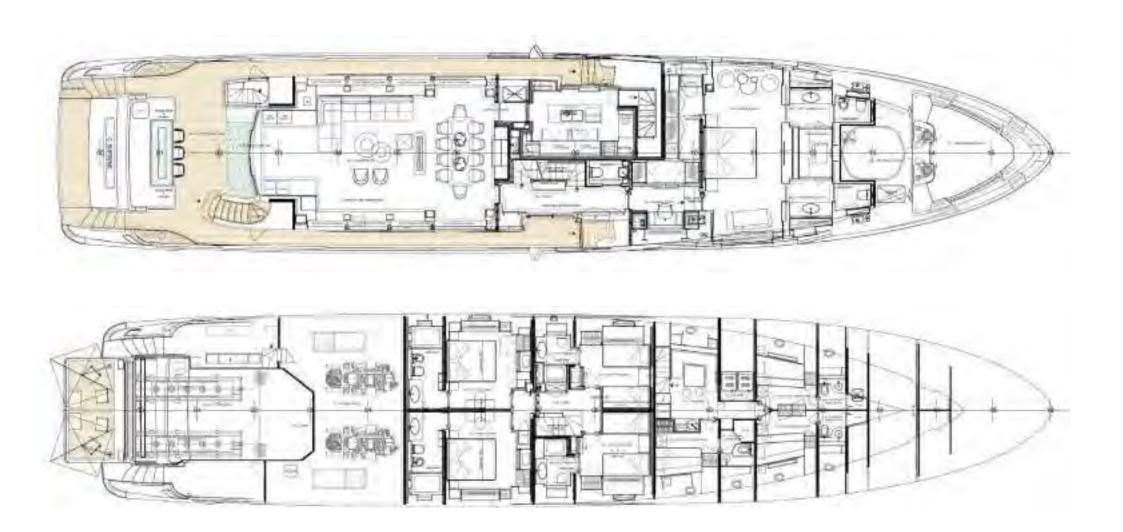

Main deck. On the main deck is the chic main salon, featuring silk artworks created from millions of individual hand stitches. The formal dining table seats 10 and is situated forward in the main salon. On the aft deck is a further table which seats 9 guests and in the entrance way are temperature controlled wine fridges. Moving forward on the main deck is the full beam master suite. This spacious suite includes an office and 2 generous dressing rooms. The bathroom has his and hers heads (with additional bidet) and a large steam shower. The stunning marble floor is also heated. One of the special features of the master suite are the double windows on each side, allowing views of the water and the horizon.

**Lower deck.** On the lower guest deck a further 8/9 guests can be accommodated in the 2 VIP queen double staterooms, a twin stateroom (with additional pullman berth) and a convertible stateroom (twin or double format for extra flexibility). All have heated marble en suites with showers. Lighting, temperature, TV, music and curtains in all guest areas are controlled with the onboard iPads.

# GENERAL ARRANGEMENT

## GENERAL ARRANGEMENT

### **ACCOMMODATION**

- 11 guests in 5 staterooms
- Magnificent full-beam master stateroom
- 2 x VIP queen double staterooms on the lower deck
- 1 x twin stateroom, with additional pullman berth
- 1 x convertible stateroom or double (can be twin or queen double configuration)