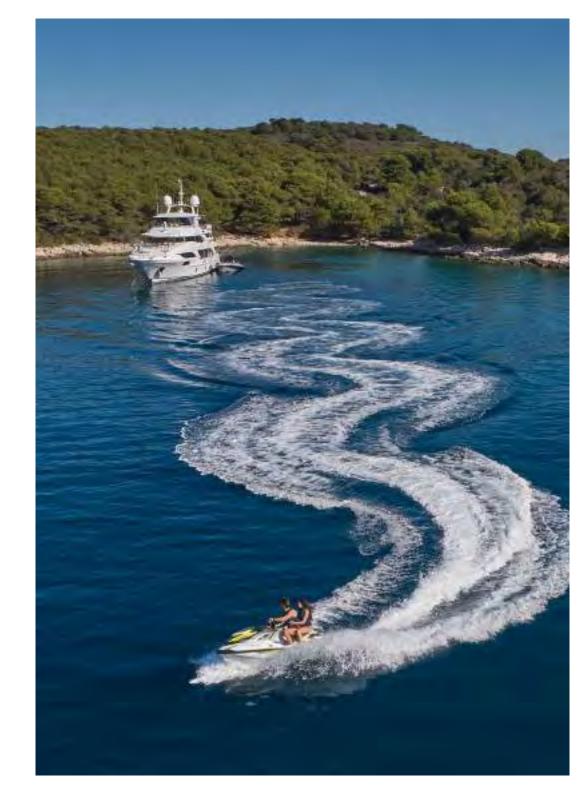

Tenders & Toys. Guests can be whisked off to ports and secluded beaches in the comfortable and fast 12m / 40ft chase boat (with 850 hp) and there is a huge selection of water sports toys onboard to keep all entertained. Getting on and off the tender and toys is made easy with the inflatable docking pontoon and there is a large swim platform with 2 umbrellas and a shower. The experienced charter crew (including a stewardess and deckhand who are also masseuses) will ensure guests have a safe and thoroughly enjoyable charter experience.

#### **TENDERS & TOYS**

- 1 x Technohull Explorer 40 tow tender (12.1m / 40ft) with 2 x Yamaha 425 hp engines
- 1 x Seadoo RXP-X 300 sit down jetski (2 person)
- 1 x Seadoo RXT-X 300 sit down jetski (3 person) with module for waterskiing
- 2 x Seabob F5
- Inflatable docking pontoon
- 2 x E-foils (available upon request and at Captain's discretion)
- 2 x Kayaks
- 2 x Windsurfers
- 2 x Standup paddleboards
- Waterskis (selection for adults and children)
- Wakeboard
- Kneeboard
- 2 x Donuts
- 1 x 3-person armchair
- Drone
- Snorkelling equipment
- Fishing equipment
- 4 x hybrid bikes (Specialized Diverge Sport)
- 4 x hybrid e-bikes (Specialized Turbo Creo SL Comp Carbon EVO)