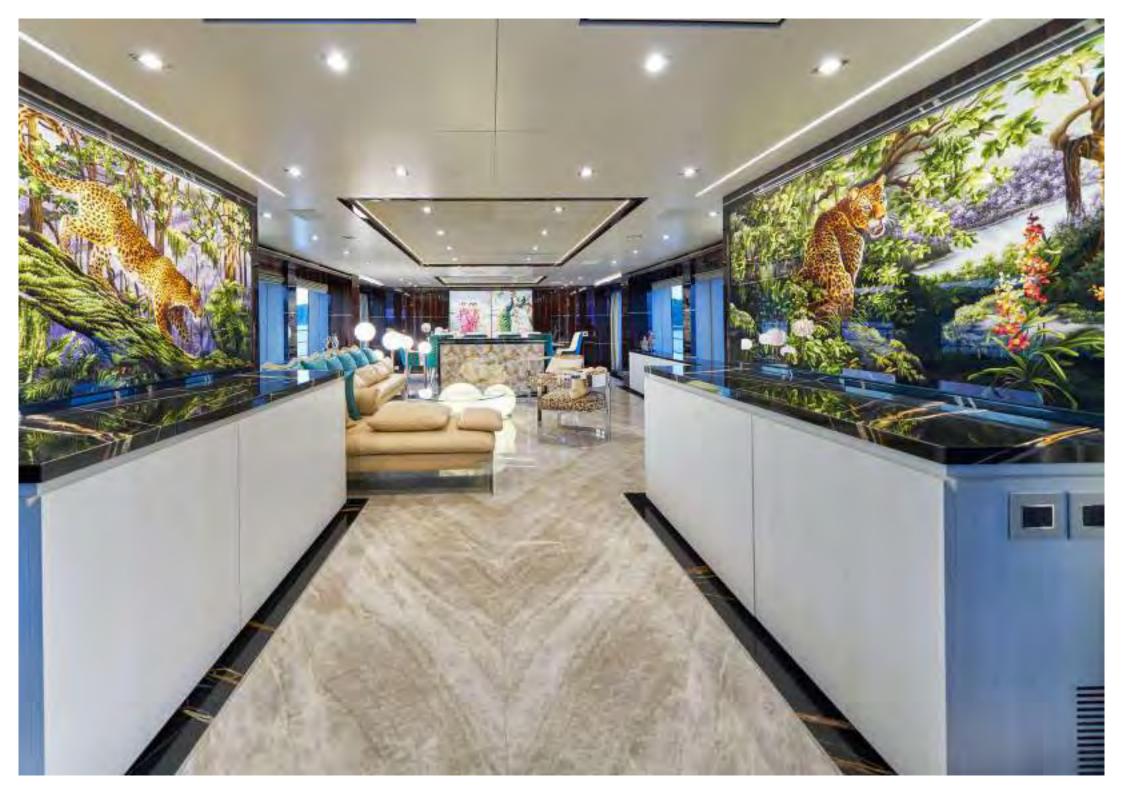

Main deck. On the main deck is the chic main salon, featuring silk artworks created from millions of individual hand stitches. The formal dining table seats 10 and is situated forward in the main salon. On the aft deck is a further table which seats 9 guests and in the entrance way are temperature controlled wine fridges. Moving forward on the main deck is the full beam master suite. This spacious suite includes an office and 2 generous dressing rooms. The bathroom has his and hers heads (with additional bidet) and a large steam shower. The stunning marble floor is also heated. One of the special features of the master suite are the double windows on each side, allowing views of the water and the horizon.