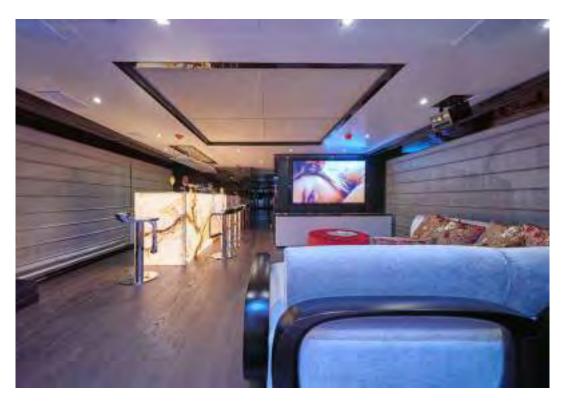

**Upper deck.** The upper deck is built for fun. In the sky lounge is an onyx bar with 2 proper beer taps and a karaoke machine. This is complemented by a disco setup, featuring laser lights both inside and out and an outside smoke machine. Both young and old, will enjoy the self-levelling pool/billiards table and the football table on the aft deck. For those wanting to unwind, why not enjoy a massage in the dedicated massage room.

## AV EQUIPMENT & DECK FACILITIES

- Satellite TV
- Internet with WiFi (3G/4G where available)
- On-demand movie and music servers
- Apple TV
- Jacuzzi (6 persons) on the foredeck
- Swim platform with 2 x umbrellas and shower
- Massage room
- BBQ on sundeck
- Karaoke system in the sky lounge
- Onyx bar with 2 x beer taps in sky lounge
- Disco with laser lights inside and out and outside smoke machine on the upper deck
- Self-levelling pool/billiards table on the upper deck aft
- Football table on the upper deck aft