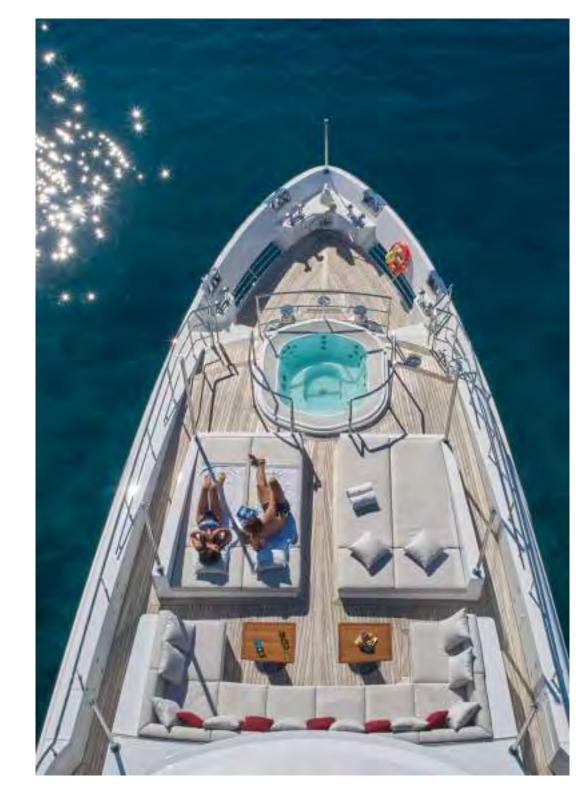

**Sundeck.** Her large sundeck is the perfect place to relax, featuring bar stools forward for watching the world go by, a central dining table for 10, crafted of teak and marble, 4 exercise machines (treadmills and bikes), a large sofa and plenty of sunbeds aft. The central section has a fully retracting roof, sliding glass doors and ceiling heaters, offering the greatest possible flexibility and comfort in all weather and wind conditions. There is also a BBQ and a pop-up television. Both the forward and aft sections have removable bimini covers for shade as required. One of the many special features of HAPPY ME is the foredeck sunbathing area, with a 6-person Jacuzzi, 2 tables which can be raised and lowered, sunpads with moveable headrests and a retractable bimini for shade.