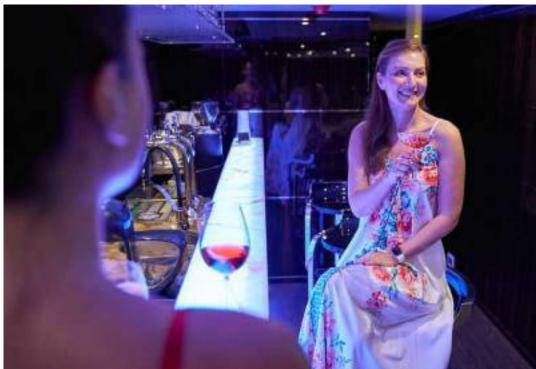

**Upper deck.** The upper deck is built for fun. In the sky lounge is an onyx bar with 2 proper beer taps and a karaoke machine. This is complemented by a disco setup, featuring laser lights both inside and out and an outside smoke machine. Both young and old, will enjoy the self-levelling pool/billiards table and the football table on the aft deck. For those wanting to unwind, why not enjoy a massage in the dedicated massage room.

## AV EQUIPMENT & DECK FACILITIES

- Satellite TV
- Internet with WiFi (3G/4G where available)
- On-demand movie and music servers
- Apple TV
- Jacuzzi (6 persons) on the foredeck
- Swim platform with 2 x umbrellas and shower
- Massage room
- BBQ on sundeck
- Karaoke system in the sky lounge
- Onyx bar with 2 x beer taps in sky lounge
- Disco with laser lights inside and out and outside smoke machine on the upper deck
- Self-levelling pool/billiards table on the upper deck aft
- Football table on the upper deck aft