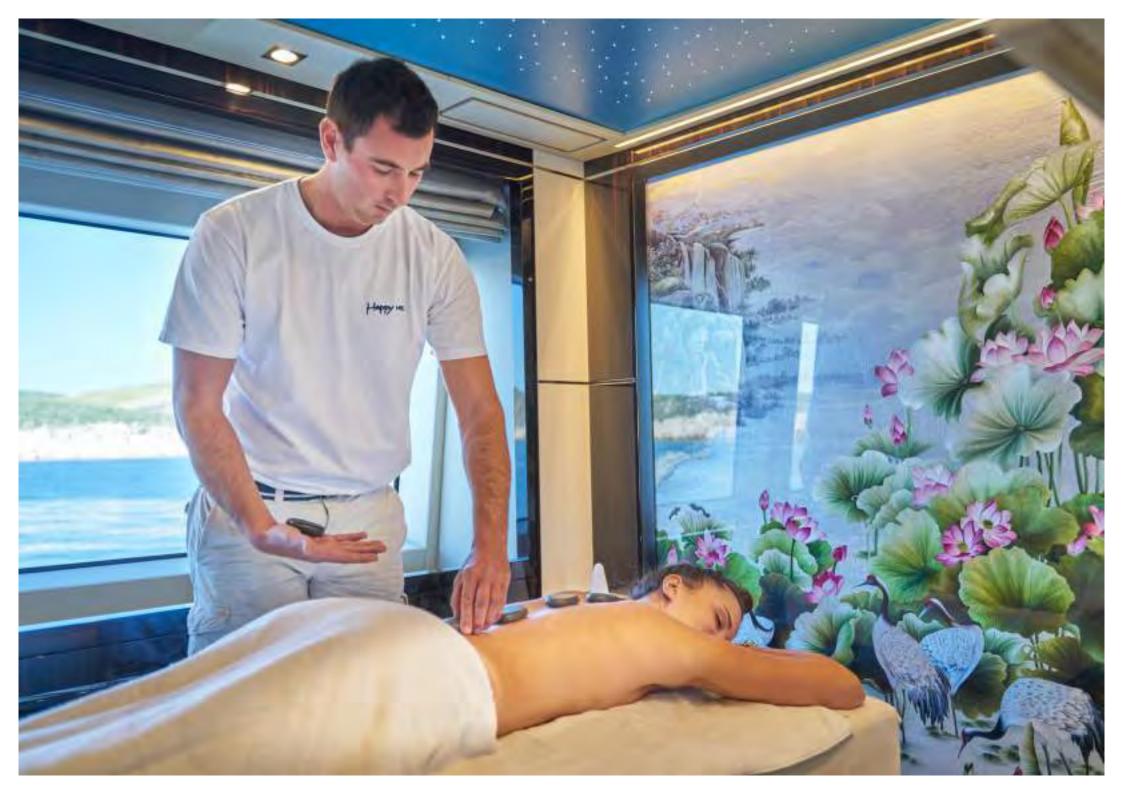

**Upper deck.** The upper deck is built for fun. In the sky lounge is an onyx bar with 2 proper beer taps and a karaoke machine. This is complemented by a disco setup, featuring laser lights both inside and out and an outside smoke machine. Both young and old, will enjoy the self-levelling pool/billiards table and the football table on the aft deck. For those wanting to unwind, why not enjoy a massage in the dedicated massage room.

## AV EQUIPMENT & DECK FACILITIES

- Satellite TV
- Internet with WiFi (3G/4G where available)
- On-demand movie and music servers
- Apple TV
- Jacuzzi (6 persons) on the foredeck
- Swim platform with 2 x umbrellas and shower
- Massage room
- BBQ on sundeck
- Karaoke system in the sky lounge
- Onyx bar with 2 x beer taps in sky lounge
- Disco with laser lights inside and out and outside smoke machine on the upper deck
- Self-levelling pool/billiards table on the upper deck aft
- Football table on the upper deck aft