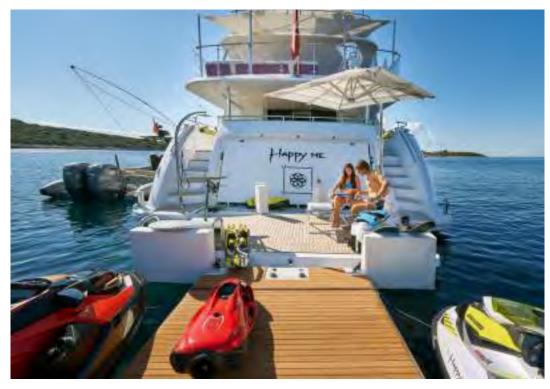

Tenders & Toys. Guests can be whisked off to ports and secluded beaches in the comfortable and fast 12m / 40ft chase boat (with 850 hp) and there is a huge selection of water sports toys onboard to keep all entertained. Getting on and off the tender and toys is made easy with the inflatable docking pontoon and there is a large swim platform with 2 umbrellas and a shower. The experienced charter crew (including a stewardess and deckhand who are also masseuses) will ensure guests have a safe and thoroughly enjoyable charter experience.

#### **TENDERS & TOYS**

- 1 x Technohull Explorer 40 tow tender (12.1m / 40ft) with 2 x Yamaha 425 hp engines
- 1 x Seadoo RXP-X 300 sit down jetski (2 person)
- 1 x Seadoo RXT-X 300 sit down jetski (3 person) with module for waterskiing
- 2 x Seabob F5
- Inflatable docking pontoon
- 2 x E-foils (available upon request and at Captain's discretion)
- 2 x Kayaks
- 2 x Windsurfers
- 2 x Standup paddleboards
- Waterskis (selection for adults and children)
- Wakeboard
- Kneeboard
- 2 x Donuts
- 1 x 3-person armchair
- Drone
- Snorkelling equipment
- Fishing equipment
- 4 x hybrid bikes (Specialized Diverge Sport)
- 4 x hybrid e-bikes (Specialized Turbo Creo SL Comp Carbon EVO)