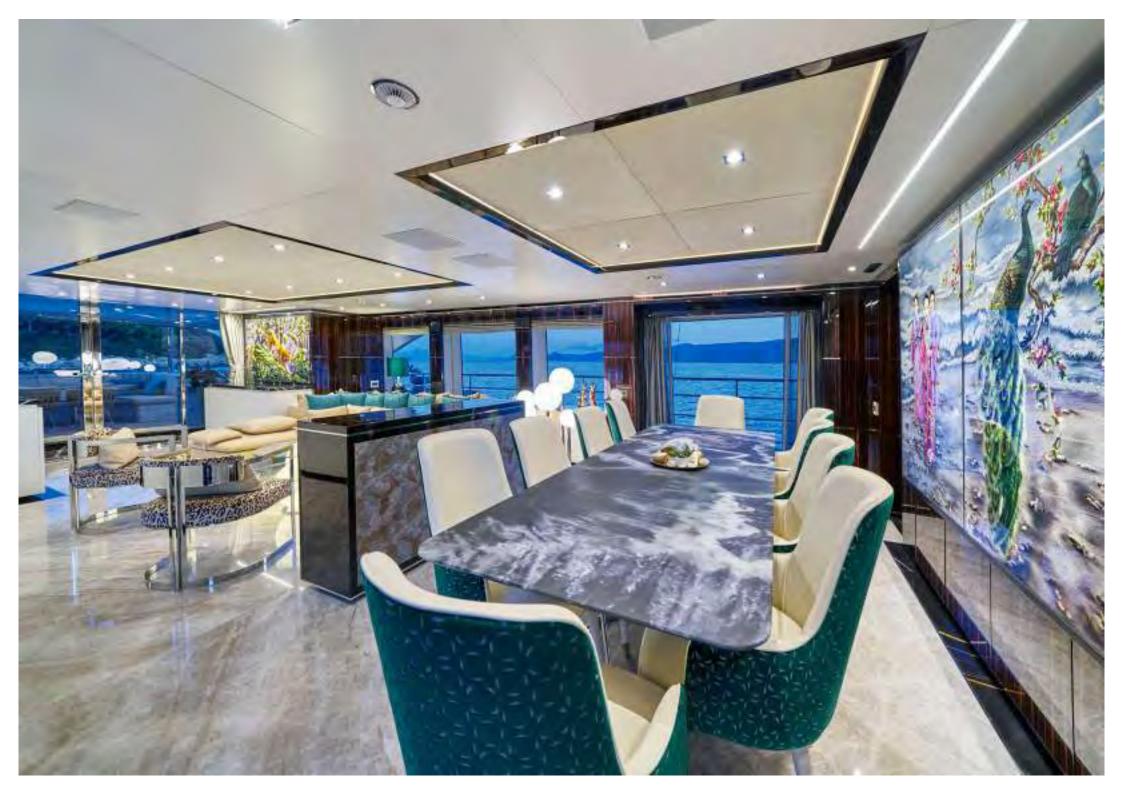

Main deck. On the main deck is the chic main salon, featuring silk artworks created from millions of individual hand stitches. The formal dining table seats 10 and is situated forward in the main salon. On the aft deck is a further table which seats 9 guests and in the entrance way are temperature controlled wine fridges. Moving forward on the main deck is the full beam master suite. This spacious suite includes an office and 2 generous dressing rooms. The bathroom has his and hers heads (with additional bidet) and a large steam shower. The stunning marble floor is also heated. One of the special features of the master suite are the double windows on each side, allowing views of the water and the horizon.