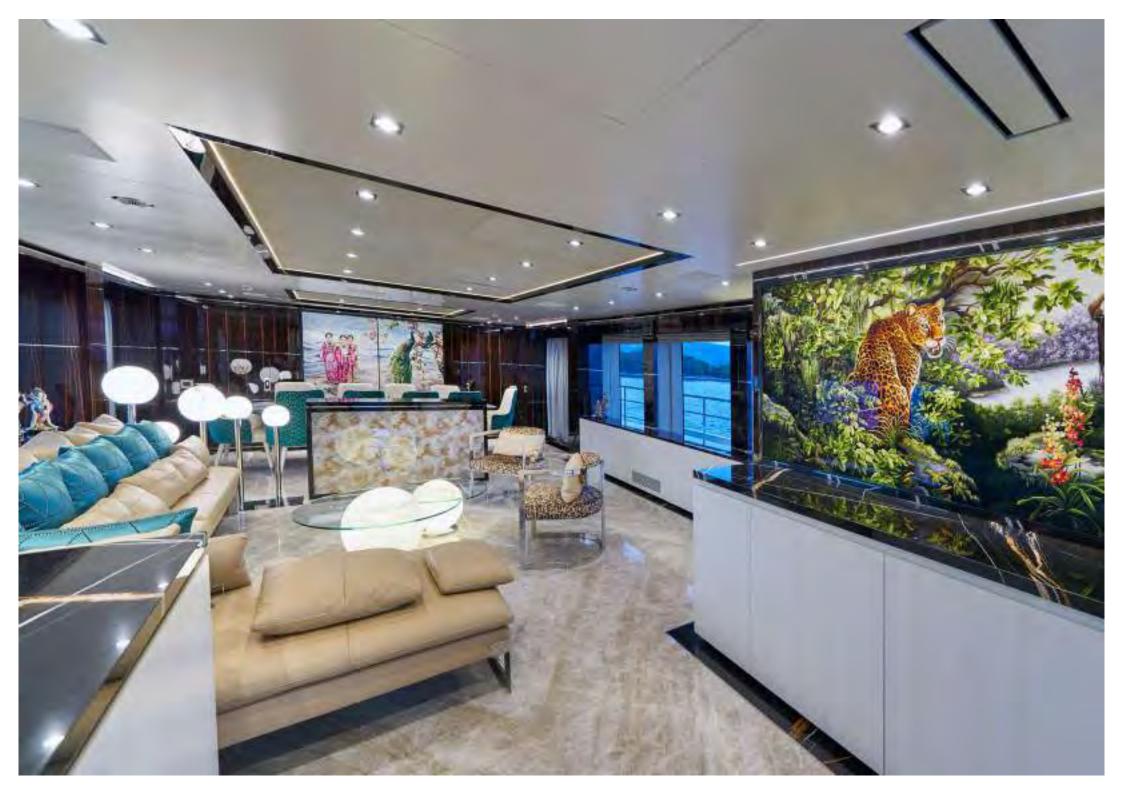

Main deck. On the main deck is the chic main salon, featuring silk artworks created from millions of individual hand stitches. The formal dining table seats 10 and is situated forward in the main salon. On the aft deck is a further table which seats 9 guests and in the entrance way are temperature controlled wine fridges. Moving forward on the main deck is the full beam master suite. This spacious suite includes an office and 2 generous dressing rooms. The bathroom has his and hers heads (with additional bidet) and a large steam shower. The stunning marble floor is also heated. One of the special features of the master suite are the double windows on each side, allowing views of the water and the horizon.