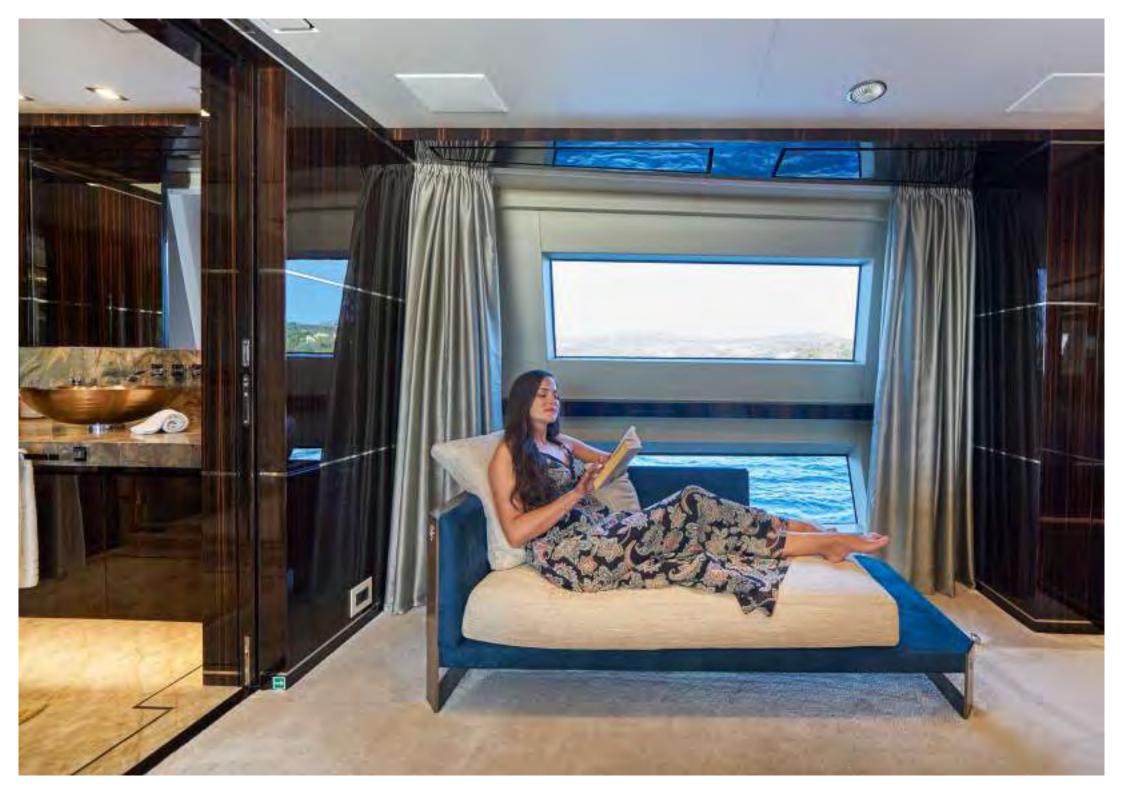

Main deck. On the main deck is the chic main salon, featuring silk artworks created from millions of individual hand stitches. The formal dining table seats 10 and is situated forward in the main salon. On the aft deck is a further table which seats 9 guests and in the entrance way are temperature controlled wine fridges. Moving forward on the main deck is the full beam master suite. This spacious suite includes an office and 2 generous dressing rooms. The bathroom has his and hers heads (with additional bidet) and a large steam shower. The stunning marble floor is also heated. One of the special features of the master suite are the double windows on each side, allowing views of the water and the horizon.