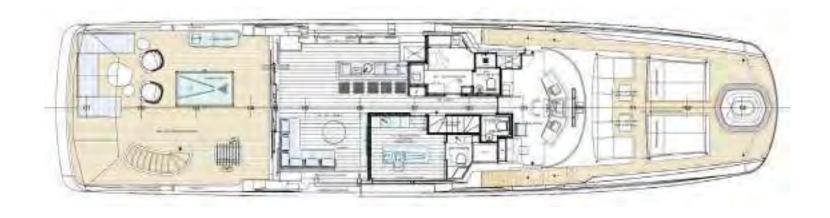

**Upper deck.** The upper deck is built for fun. In the sky lounge is an onyx bar with 2 proper beer taps and a karaoke machine. This is complemented by a disco setup, featuring laser lights both inside and out and an outside smoke machine. Both young and old, will enjoy the self-levelling pool/billiards table and the football table on the aft deck. For those wanting to unwind, why not enjoy a massage in the dedicated massage room.

# GENERAL ARRANGEMENT

## GENERAL ARRANGEMENT