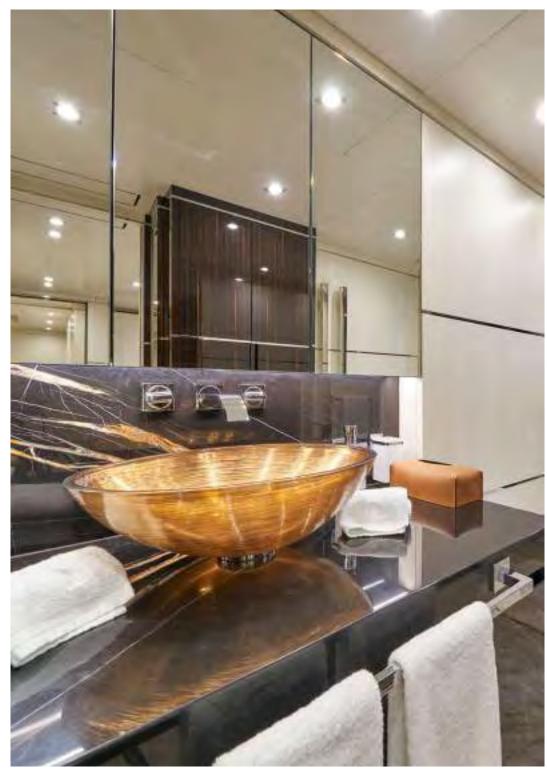

Main deck. On the main deck is the chic main salon, featuring silk artworks created from millions of individual hand stitches. The formal dining table seats 10 and is situated forward in the main salon. On the aft deck is a further table which seats 9 guests and in the entrance way are temperature controlled wine fridges. Moving forward on the main deck is the full beam master suite. This spacious suite includes an office and 2 generous dressing rooms. The bathroom has his and hers heads (with additional bidet) and a large steam shower. The stunning marble floor is also heated. One of the special features of the master suite are the double windows on each side, allowing views of the water and the horizon.