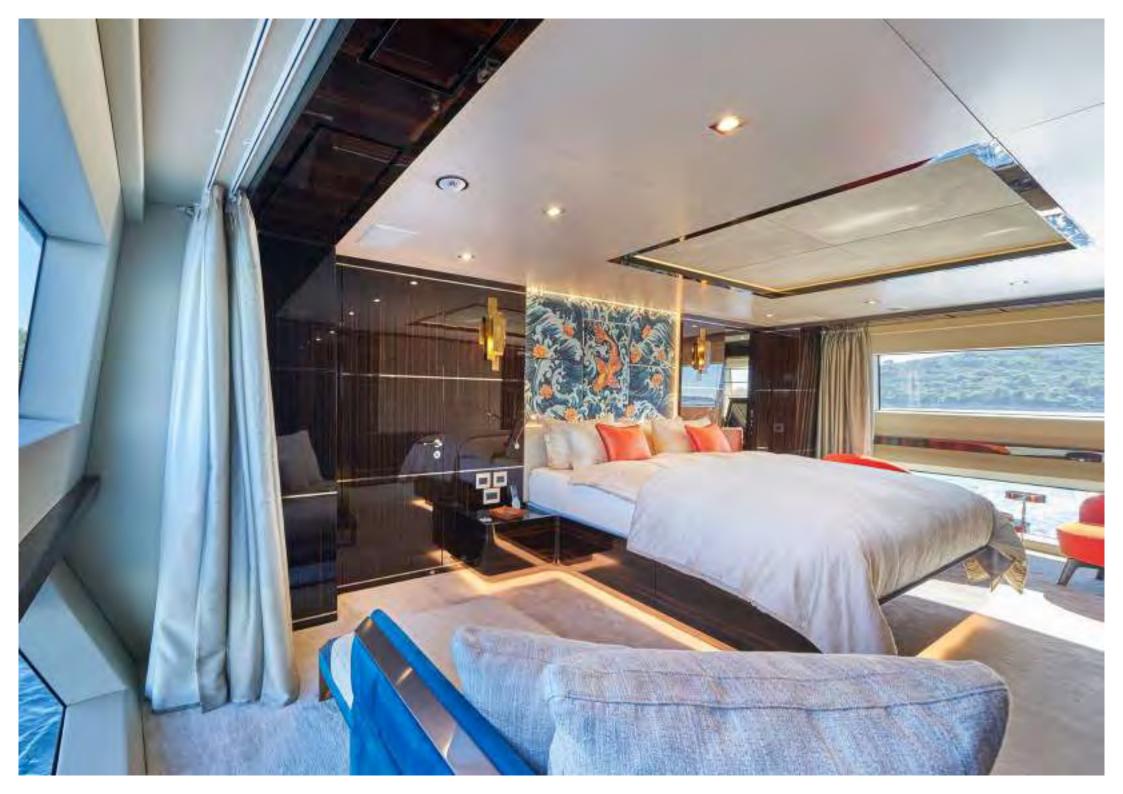

Main deck. On the main deck is the chic main salon, featuring silk artworks created from millions of individual hand stitches. The formal dining table seats 10 and is situated forward in the main salon. On the aft deck is a further table which seats 9 guests and in the entrance way are temperature controlled wine fridges. Moving forward on the main deck is the full beam master suite. This spacious suite includes an office and 2 generous dressing rooms. The bathroom has his and hers heads (with additional bidet) and a large steam shower. The stunning marble floor is also heated. One of the special features of the master suite are the double windows on each side, allowing views of the water and the horizon.