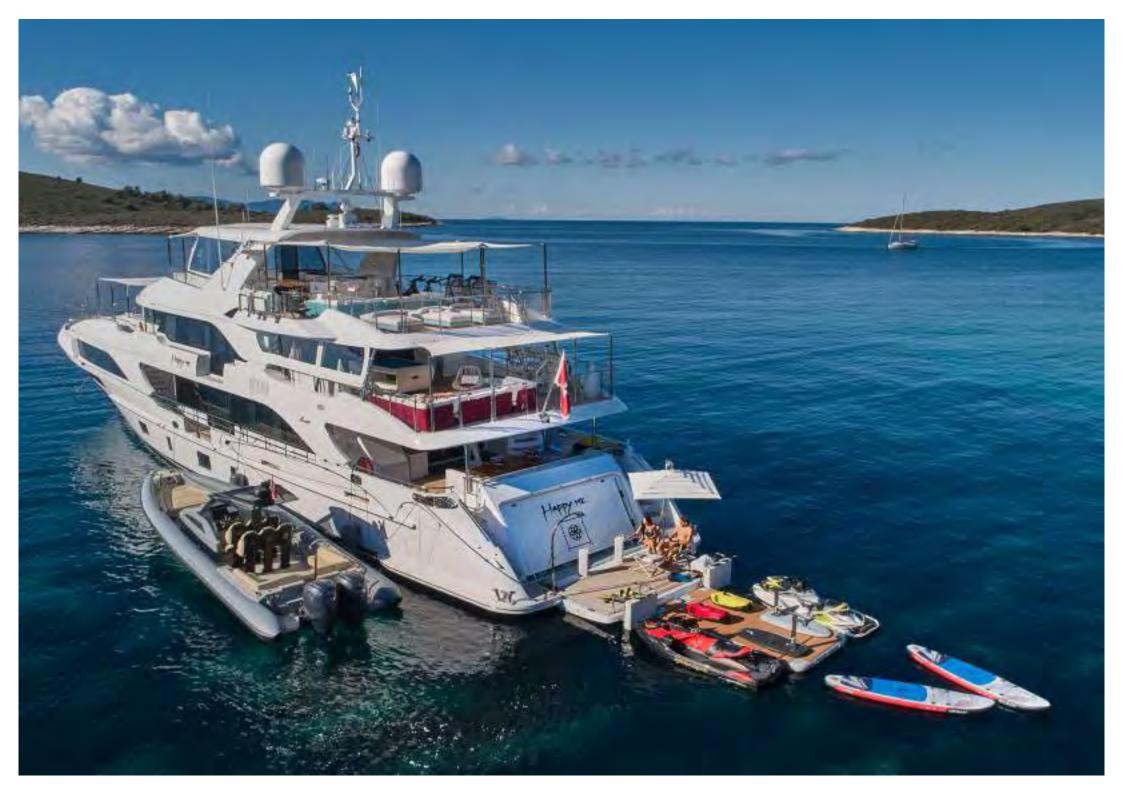

Tenders & Toys. Guests can be whisked off to ports and secluded beaches in the comfortable and fast 12m / 40ft chase boat (with 850 hp) and there is a huge selection of water sports toys onboard to keep all entertained. Getting on and off the tender and toys is made easy with the inflatable docking pontoon and there is a large swim platform with 2 umbrellas and a shower. The experienced charter crew (including a stewardess and deckhand who are also masseuses) will ensure guests have a safe and thoroughly enjoyable charter experience.

#### **TENDERS & TOYS**

- 1 x Technohull Explorer 40 tow tender (12.1m / 40ft) with 2 x Yamaha 425 hp engines
- 1 x Seadoo RXP-X 300 sit down jetski (2 person)
- 1 x Seadoo RXT-X 300 sit down jetski (3 person) with module for waterskiing
- 2 x Seabob F5
- Inflatable docking pontoon
- 2 x E-foils (available upon request and at Captain's discretion)
- 2 x Kayaks
- 2 x Windsurfers
- 2 x Standup paddleboards
- Waterskis (selection for adults and children)
- Wakeboard
- Kneeboard
- 2 x Donuts
- 1 x 3-person armchair
- Drone
- Snorkelling equipment
- Fishing equipment
- 4 x hybrid bikes (Specialized Diverge Sport)
- 4 x hybrid e-bikes (Specialized Turbo Creo SL Comp Carbon EVO)