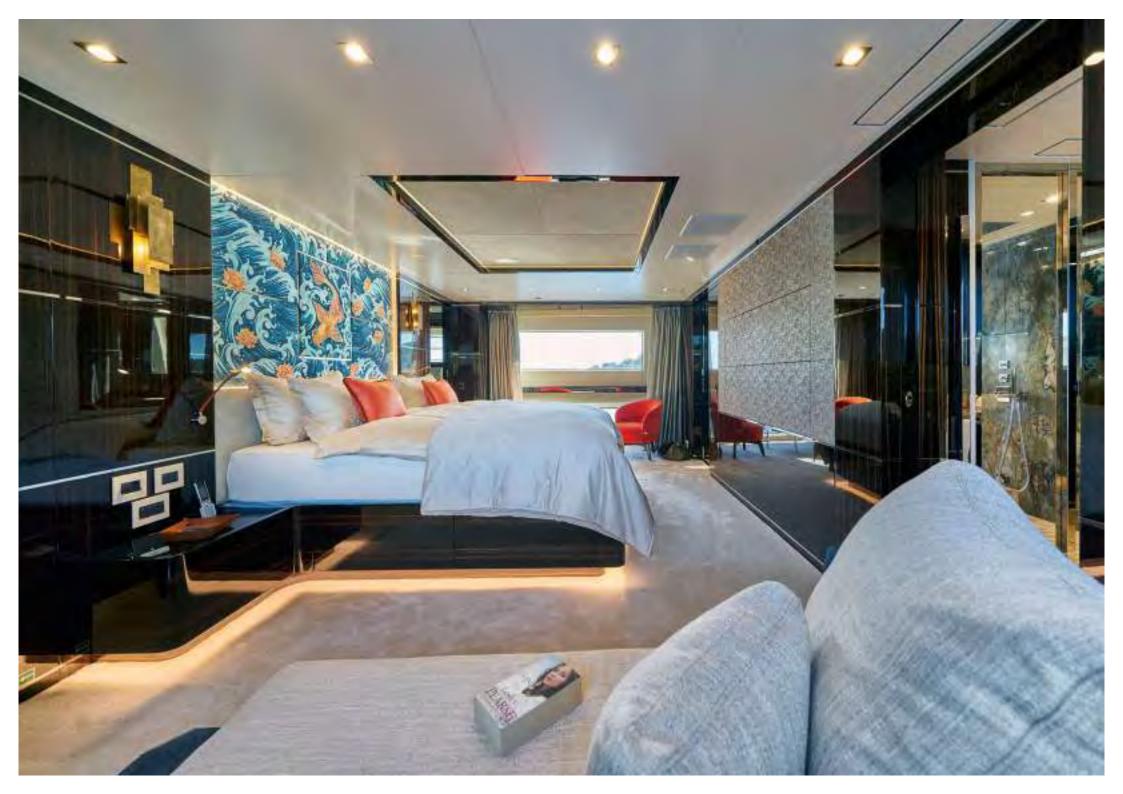

Main deck. On the main deck is the chic main salon, featuring silk artworks created from millions of individual hand stitches. The formal dining table seats 10 and is situated forward in the main salon. On the aft deck is a further table which seats 9 guests and in the entrance way are temperature controlled wine fridges. Moving forward on the main deck is the full beam master suite. This spacious suite includes an office and 2 generous dressing rooms. The bathroom has his and hers heads (with additional bidet) and a large steam shower. The stunning marble floor is also heated. One of the special features of the master suite are the double windows on each side, allowing views of the water and the horizon.