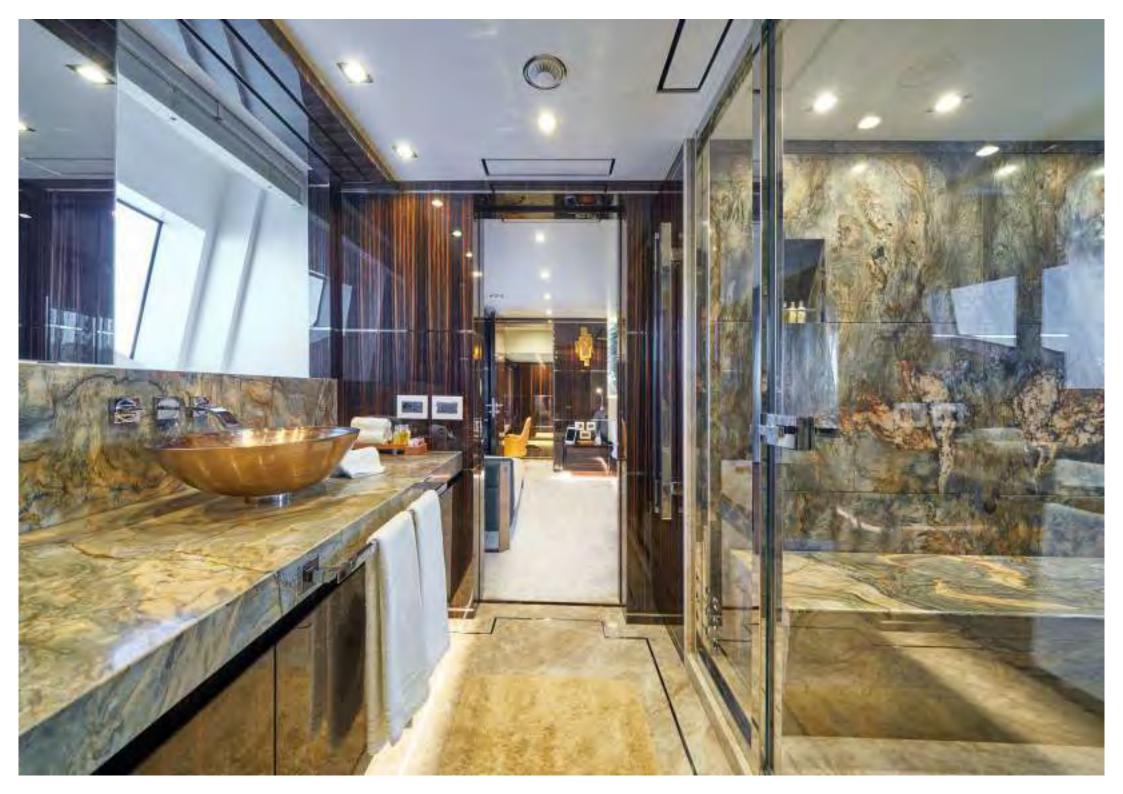

Main deck. On the main deck is the chic main salon, featuring silk artworks created from millions of individual hand stitches. The formal dining table seats 10 and is situated forward in the main salon. On the aft deck is a further table which seats 9 guests and in the entrance way are temperature controlled wine fridges. Moving forward on the main deck is the full beam master suite. This spacious suite includes an office and 2 generous dressing rooms. The bathroom has his and hers heads (with additional bidet) and a large steam shower. The stunning marble floor is also heated. One of the special features of the master suite are the double windows on each side, allowing views of the water and the horizon.