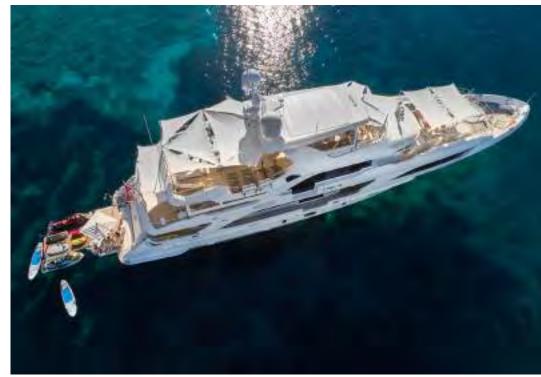

Tenders & Toys. Guests can be whisked off to ports and secluded beaches in the comfortable and fast 12m / 40ft chase boat (with 850 hp) and there is a huge selection of water sports toys onboard to keep all entertained. Getting on and off the tender and toys is made easy with the inflatable docking pontoon and there is a large swim platform with 2 umbrellas and a shower. The experienced charter crew (including a stewardess and deckhand who are also masseuses) will ensure guests have a safe and thoroughly enjoyable charter experience.

#### **TENDERS & TOYS**

- 1 x Technohull Explorer 40 tow tender (12.1m / 40ft) with 2 x Yamaha 425 hp engines
- 1 x Seadoo RXP-X 300 sit down jetski (2 person)
- 1 x Seadoo RXT-X 300 sit down jetski (3 person) with module for waterskiing
- 2 x Seabob F5
- Inflatable docking pontoon
- 2 x E-foils (available upon request and at Captain's discretion)
- 2 x Kayaks
- 2 x Windsurfers
- 2 x Standup paddleboards
- Waterskis (selection for adults and children)
- Wakeboard
- Kneeboard
- 2 x Donuts
- 1 x 3-person armchair
- Drone
- Snorkelling equipment
- Fishing equipment
- 4 x hybrid bikes (Specialized Diverge Sport)
- 4 x hybrid e-bikes (Specialized Turbo Creo SL Comp Carbon EVO)