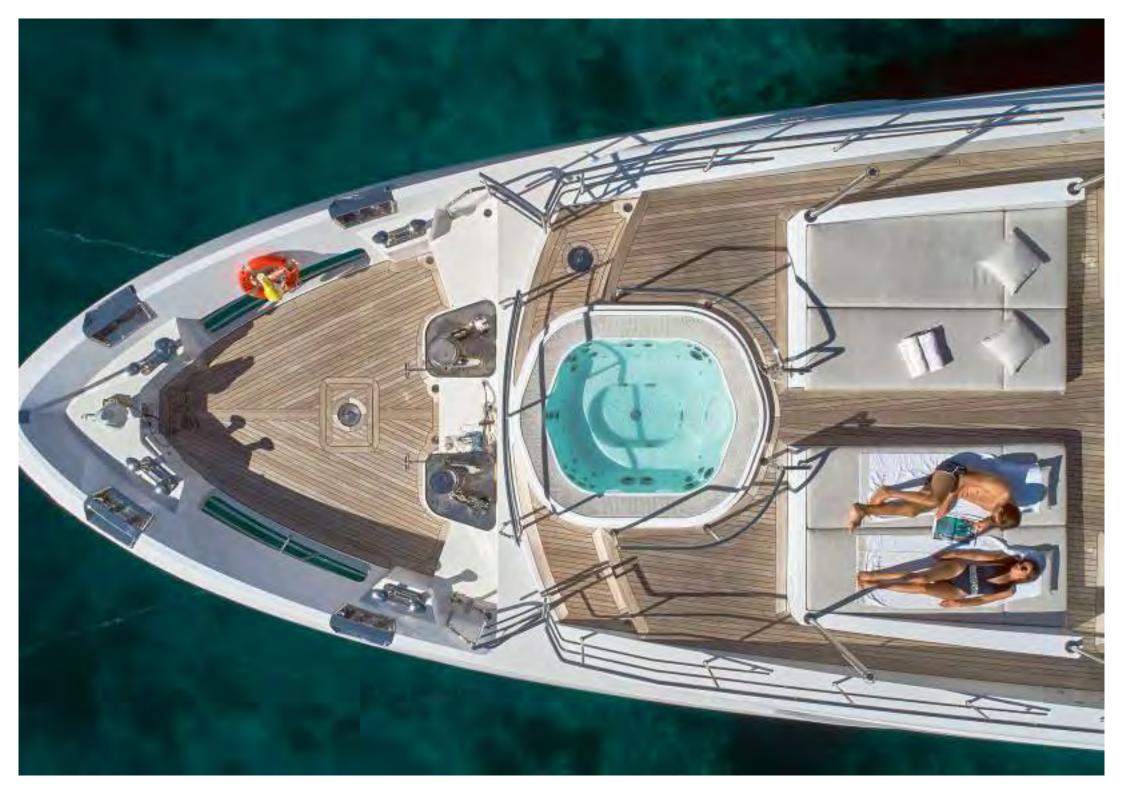

**Sundeck.** Her large sundeck is the perfect place to relax, featuring bar stools forward for watching the world go by, a central dining table for 10, crafted of teak and marble, 4 exercise machines (treadmills and bikes), a large sofa and plenty of sunbeds aft. The central section has a fully retracting roof, sliding glass doors and ceiling heaters, offering the greatest possible flexibility and comfort in all weather and wind conditions. There is also a BBQ and a pop-up television. Both the forward and aft sections have removable bimini covers for shade as required. One of the many special features of HAPPY ME is the foredeck sunbathing area, with a 6-person Jacuzzi, 2 tables which can be raised and lowered, sunpads with moveable headrests and a retractable bimini for shade.