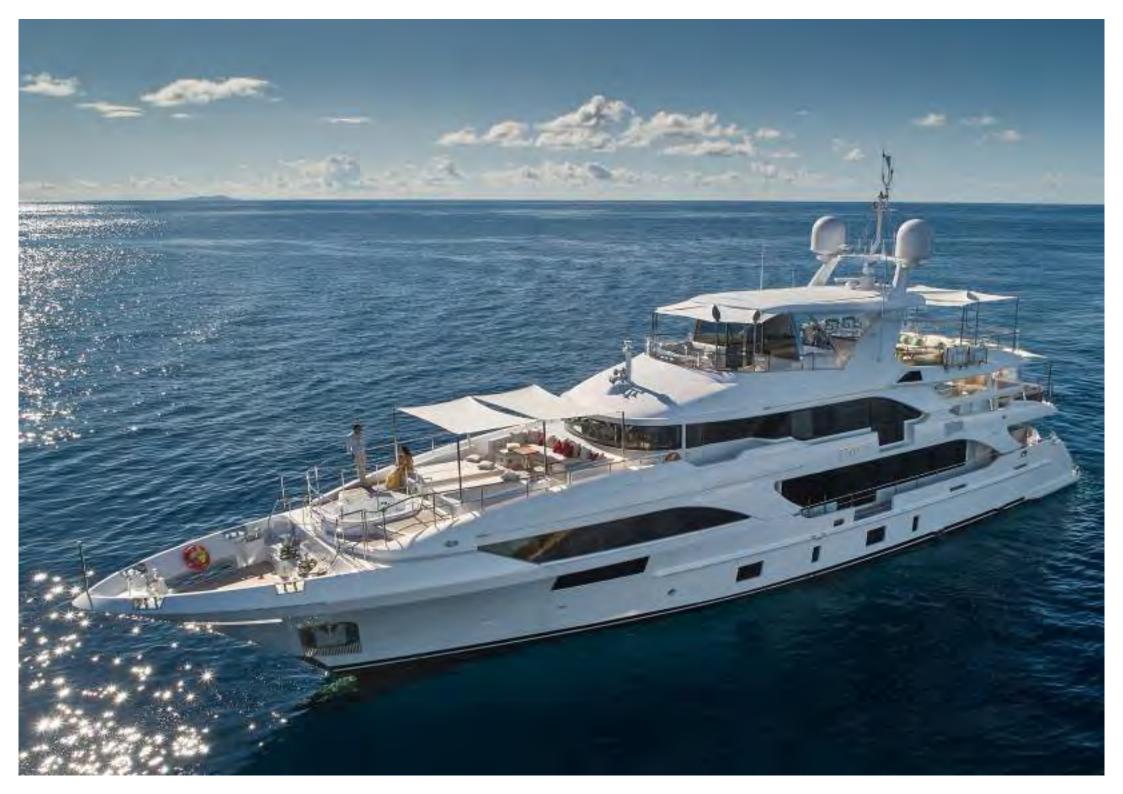

**Sundeck.** Her large sundeck is the perfect place to relax, featuring bar stools forward for watching the world go by, a central dining table for 10, crafted of teak and marble, 4 exercise machines (treadmills and bikes), a large sofa and plenty of sunbeds aft. The central section has a fully retracting roof, sliding glass doors and ceiling heaters, offering the greatest possible flexibility and comfort in all weather and wind conditions. There is also a BBQ and a pop-up television. Both the forward and aft sections have removable bimini covers for shade as required. One of the many special features of HAPPY ME is the foredeck sunbathing area, with a 6-person Jacuzzi, 2 tables which can be raised and lowered, sunpads with moveable headrests and a retractable bimini for shade.

**Upper deck.** The upper deck is built for fun. In the sky lounge is an onyx bar with 2 proper beer taps and a karaoke machine. This is complemented by a disco setup, featuring laser lights both inside and out and an outside smoke machine. Both young and old, will enjoy the self-levelling pool/billiards table and the football table on the aft deck. For those wanting to unwind, why not enjoy a massage in the dedicated massage room.