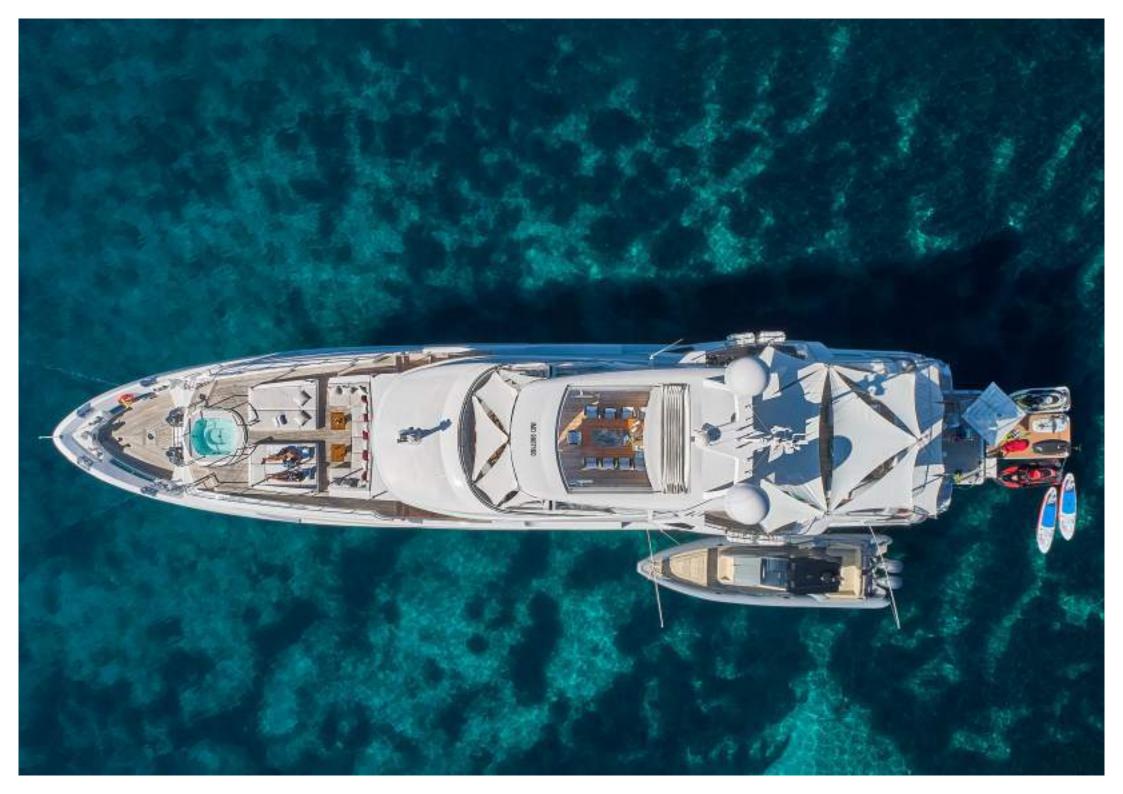

**Sundeck.** Her large sundeck is the perfect place to relax, featuring bar stools forward for watching the world go by, a central dining table for 10, crafted of teak and marble, 4 exercise machines (treadmills and bikes), a large sofa and plenty of sunbeds aft. The central section has a fully retracting roof, sliding glass doors and ceiling heaters, offering the greatest possible flexibility and comfort in all weather and wind conditions. There is also a BBQ and a pop-up television. Both the forward and aft sections have removable bimini covers for shade as required. One of the many special features of HAPPY ME is the foredeck sunbathing area, with a 6-person Jacuzzi, 2 tables which can be raised and lowered, sunpads with moveable headrests and a retractable bimini for shade.

**Upper deck.** The upper deck is built for fun. In the sky lounge is an onyx bar with 2 proper beer taps and a karaoke machine. This is complemented by a disco setup, featuring laser lights both inside and out and an outside smoke machine. Both young and old, will enjoy the self-levelling pool/billiards table and the football table on the aft deck. For those wanting to unwind, why not enjoy a massage in the dedicated massage room.

Main deck. On the main deck is the chic main salon, featuring silk artworks created from millions of individual hand stitches. The formal dining table seats 10 and is situated forward in the main salon. On the aft deck is a further table which seats 9 guests and in the entrance way are temperature controlled wine fridges. Moving forward on the main deck is the full beam master suite. This spacious suite includes an office and 2 generous dressing rooms. The bathroom has his and hers heads (with additional bidet) and a large steam shower. The stunning marble floor is also heated. One of the special features of the master suite are the double windows on each side, allowing views of the water and the horizon.