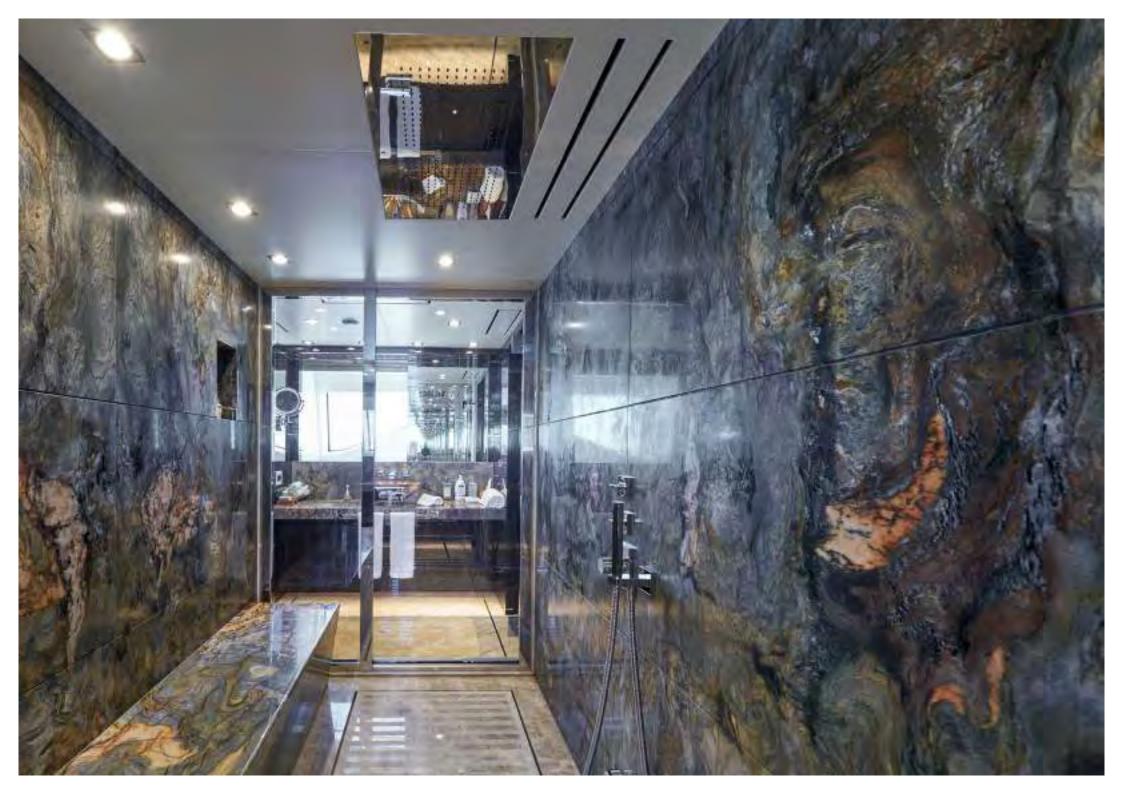

Main deck. On the main deck is the chic main salon, featuring silk artworks created from millions of individual hand stitches. The formal dining table seats 10 and is situated forward in the main salon. On the aft deck is a further table which seats 9 guests and in the entrance way are temperature controlled wine fridges. Moving forward on the main deck is the full beam master suite. This spacious suite includes an office and 2 generous dressing rooms. The bathroom has his and hers heads (with additional bidet) and a large steam shower. The stunning marble floor is also heated. One of the special features of the master suite are the double windows on each side, allowing views of the water and the horizon.