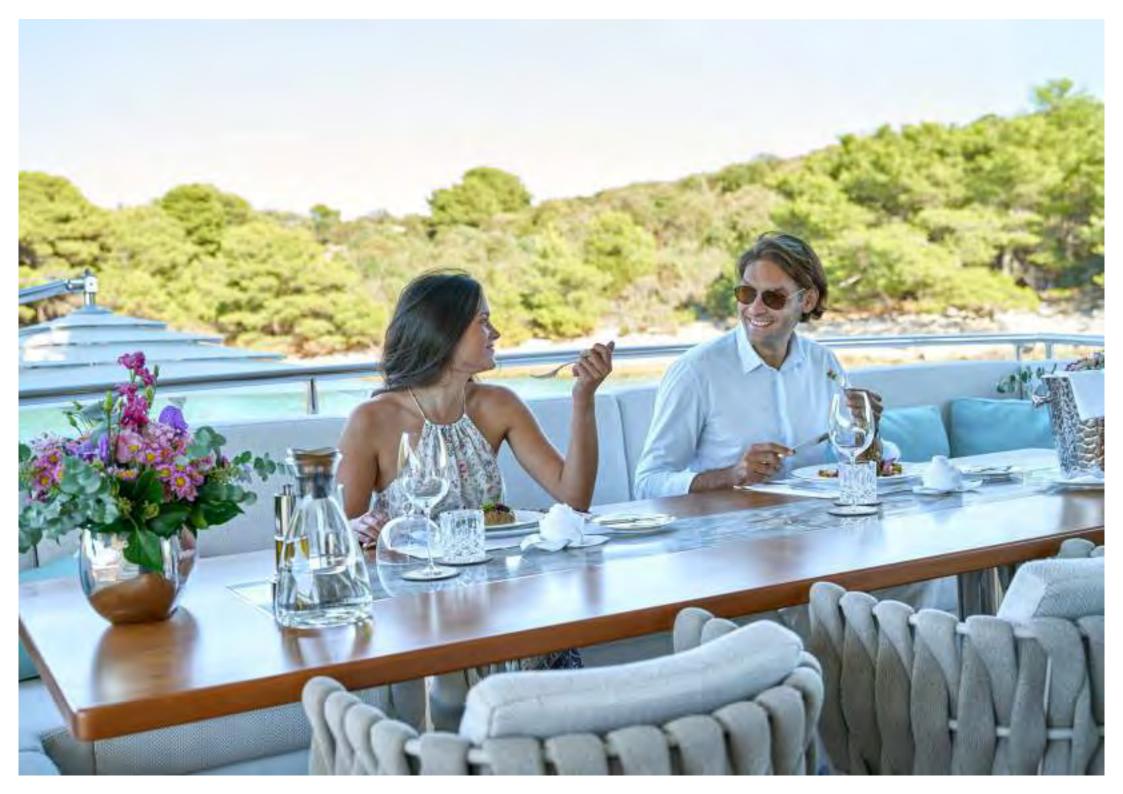

Main deck. On the main deck is the chic main salon, featuring silk artworks created from millions of individual hand stitches. The formal dining table seats 10 and is situated forward in the main salon. On the aft deck is a further table which seats 9 guests and in the entrance way are temperature controlled wine fridges. Moving forward on the main deck is the full beam master suite. This spacious suite includes an office and 2 generous dressing rooms. The bathroom has his and hers heads (with additional bidet) and a large steam shower. The stunning marble floor is also heated. One of the special features of the master suite are the double windows on each side, allowing views of the water and the horizon.