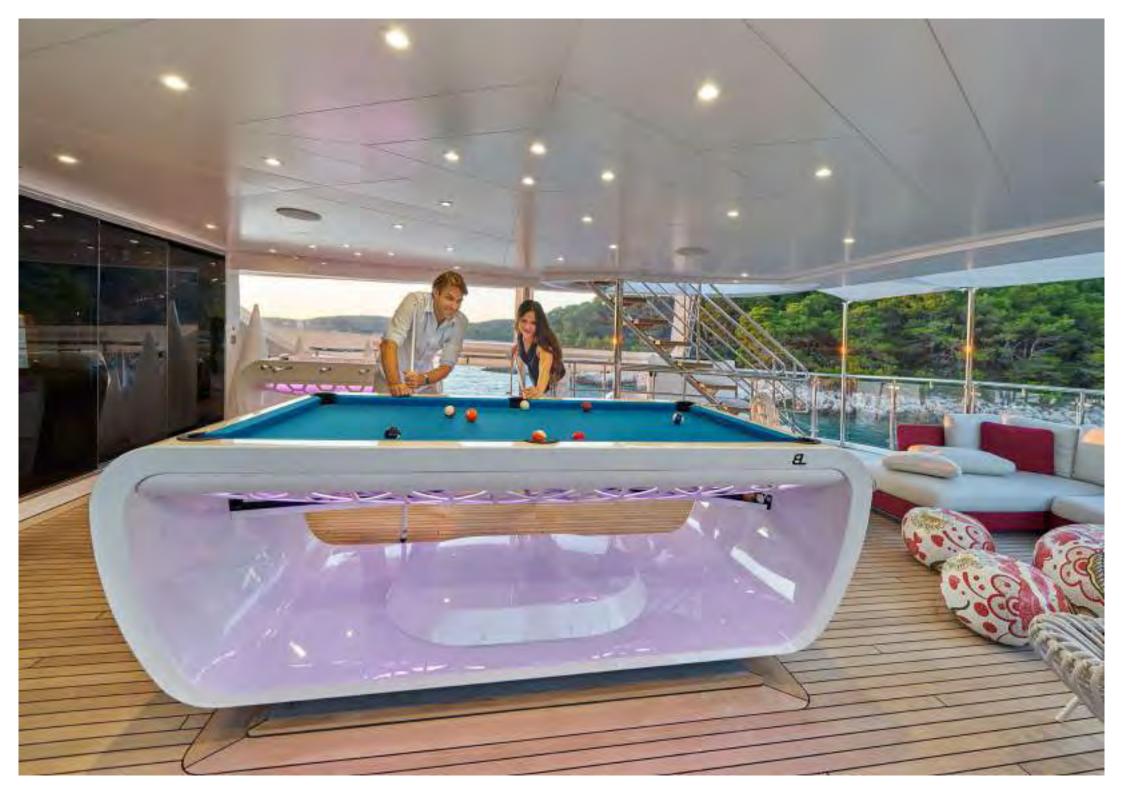

**Upper deck.** The upper deck is built for fun. In the sky lounge is an onyx bar with 2 proper beer taps and a karaoke machine. This is complemented by a disco setup, featuring laser lights both inside and out and an outside smoke machine. Both young and old, will enjoy the self-levelling pool/billiards table and the football table on the aft deck. For those wanting to unwind, why not enjoy a massage in the dedicated massage room.

## AV EQUIPMENT & DECK FACILITIES

- Satellite TV
- Internet with WiFi (3G/4G where available)
- On-demand movie and music servers
- Apple TV
- Jacuzzi (6 persons) on the foredeck
- Swim platform with 2 x umbrellas and shower
- Massage room
- BBQ on sundeck
- Karaoke system in the sky lounge
- Onyx bar with 2 x beer taps in sky lounge
- Disco with laser lights inside and out and outside smoke machine on the upper deck
- Self-levelling pool/billiards table on the upper deck aft
- Football table on the upper deck aft