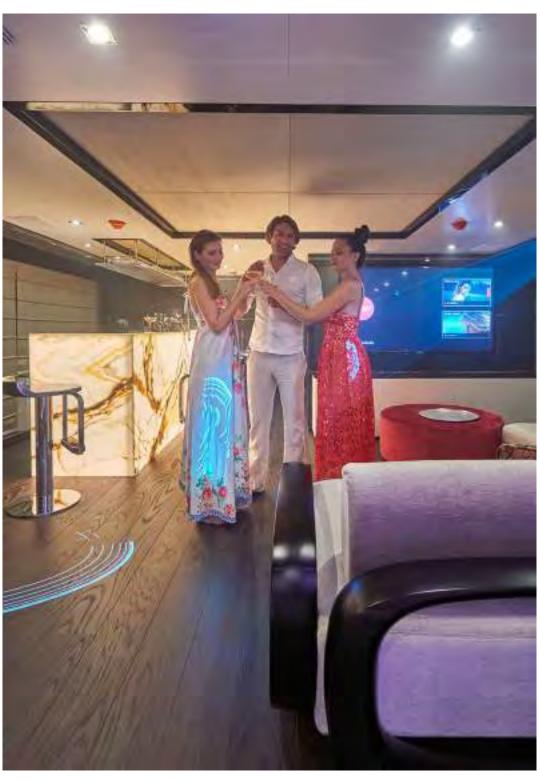

**Upper deck.** The upper deck is built for fun. In the sky lounge is an onyx bar with 2 proper beer taps and a karaoke machine. This is complemented by a disco setup, featuring laser lights both inside and out and an outside smoke machine. Both young and old, will enjoy the self-levelling pool/billiards table and the football table on the aft deck. For those wanting to unwind, why not enjoy a massage in the dedicated massage room.

## AV EQUIPMENT & DECK FACILITIES

- Satellite TV
- Internet with WiFi (3G/4G where available)
- On-demand movie and music servers
- Apple TV
- Jacuzzi (6 persons) on the foredeck
- Swim platform with 2 x umbrellas and shower
- Massage room
- BBQ on sundeck
- Karaoke system in the sky lounge
- Onyx bar with 2 x beer taps in sky lounge
- Disco with laser lights inside and out and outside smoke machine on the upper deck
- Self-levelling pool/billiards table on the upper deck aft
- Football table on the upper deck aft