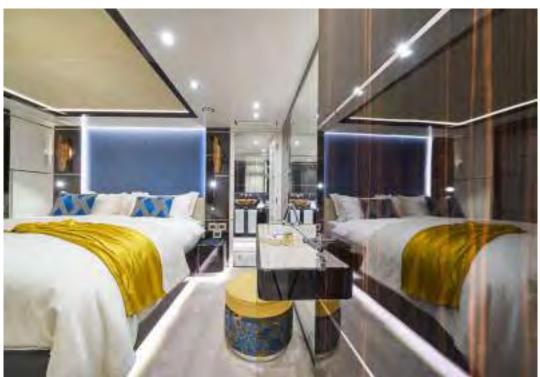

Main deck. On the main deck is the chic main salon, featuring silk artworks created from millions of individual hand stitches. The formal dining table seats 10 and is situated forward in the main salon. On the aft deck is a further table which seats 9 guests and in the entrance way are temperature controlled wine fridges. Moving forward on the main deck is the full beam master suite. This spacious suite includes an office and 2 generous dressing rooms. The bathroom has his and hers heads (with additional bidet) and a large steam shower. The stunning marble floor is also heated. One of the special features of the master suite are the double windows on each side, allowing views of the water and the horizon.

**Lower deck.** On the lower guest deck a further 8/9 guests can be accommodated in the 2 VIP queen double staterooms, a twin stateroom (with additional pullman berth) and a convertible stateroom (twin or double format for extra flexibility). All have heated marble en suites with showers. Lighting, temperature, TV, music and curtains in all guest areas are controlled with the onboard iPads.