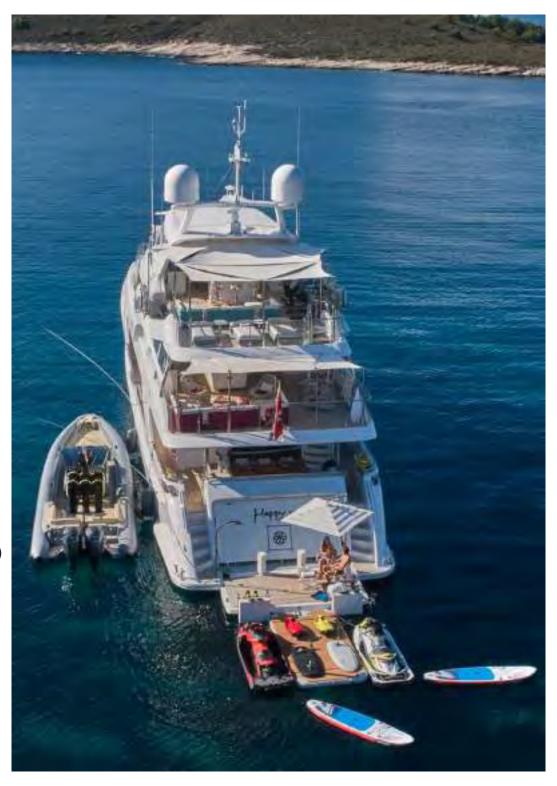

Tenders & Toys. Guests can be whisked off to ports and secluded beaches in the comfortable and fast 12m / 40ft chase boat (with 850 hp) and there is a huge selection of water sports toys onboard to keep all entertained. Getting on and off the tender and toys is made easy with the inflatable docking pontoon and there is a large swim platform with 2 umbrellas and a shower. The experienced charter crew (including a stewardess and deckhand who are also masseuses) will ensure guests have a safe and thoroughly enjoyable charter experience.

#### **TENDERS & TOYS**

- 1 x Technohull Explorer 40 tow tender (12.1m / 40ft) with 2 x Yamaha 425 hp engines
- 1 x Seadoo RXP-X 300 sit down jetski (2 person)
- 1 x Seadoo RXT-X 300 sit down jetski (3 person) with module for waterskiing
- 2 x Seabob F5
- Inflatable docking pontoon
- 2 x E-foils (available upon request and at Captain's discretion)
- 2 x Kayaks
- 2 x Windsurfers
- 2 x Standup paddleboards
- Waterskis (selection for adults and children)
- Wakeboard
- Kneeboard
- 2 x Donuts
- 1 x 3-person armchair
- Drone
- Snorkelling equipment
- Fishing equipment
- 4 x hybrid bikes (Specialized Diverge Sport)
- 4 x hybrid e-bikes (Specialized Turbo Creo SL Comp Carbon EVO)