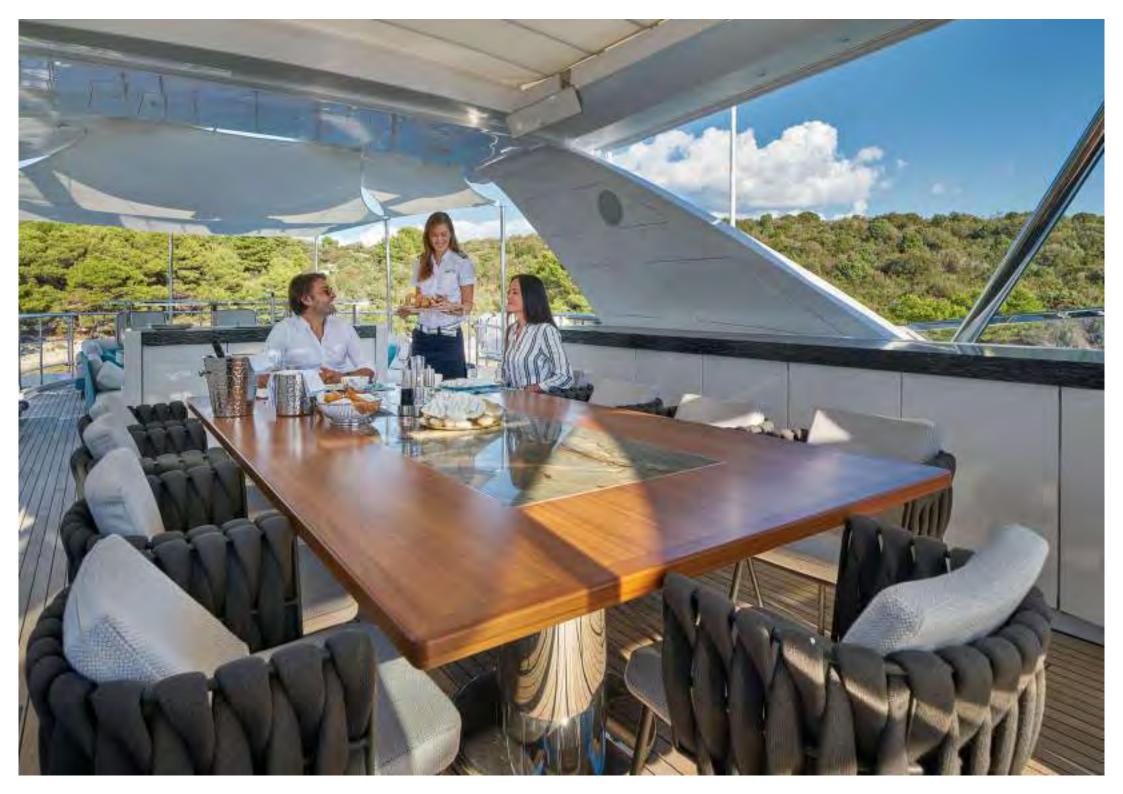

Main deck. On the main deck is the chic main salon, featuring silk artworks created from millions of individual hand stitches. The formal dining table seats 10 and is situated forward in the main salon. On the aft deck is a further table which seats 9 guests and in the entrance way are temperature controlled wine fridges. Moving forward on the main deck is the full beam master suite. This spacious suite includes an office and 2 generous dressing rooms. The bathroom has his and hers heads (with additional bidet) and a large steam shower. The stunning marble floor is also heated. One of the special features of the master suite are the double windows on each side, allowing views of the water and the horizon.