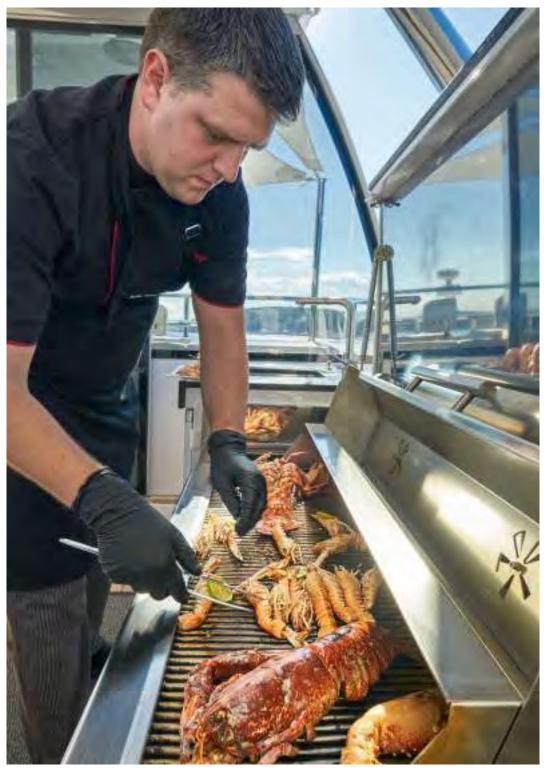

**Upper deck.** The upper deck is built for fun. In the sky lounge is an onyx bar with 2 proper beer taps and a karaoke machine. This is complemented by a disco setup, featuring laser lights both inside and out and an outside smoke machine. Both young and old, will enjoy the self-levelling pool/billiards table and the football table on the aft deck. For those wanting to unwind, why not enjoy a massage in the dedicated massage room.

## AV EQUIPMENT & DECK FACILITIES

- Satellite TV
- Internet with WiFi (3G/4G where available)
- On-demand movie and music servers
- Apple TV
- Jacuzzi (6 persons) on the foredeck
- Swim platform with 2 x umbrellas and shower
- Massage room
- BBQ on sundeck
- Karaoke system in the sky lounge
- Onyx bar with 2 x beer taps in sky lounge
- Disco with laser lights inside and out and outside smoke machine on the upper deck
- Self-levelling pool/billiards table on the upper deck aft
- Football table on the upper deck aft