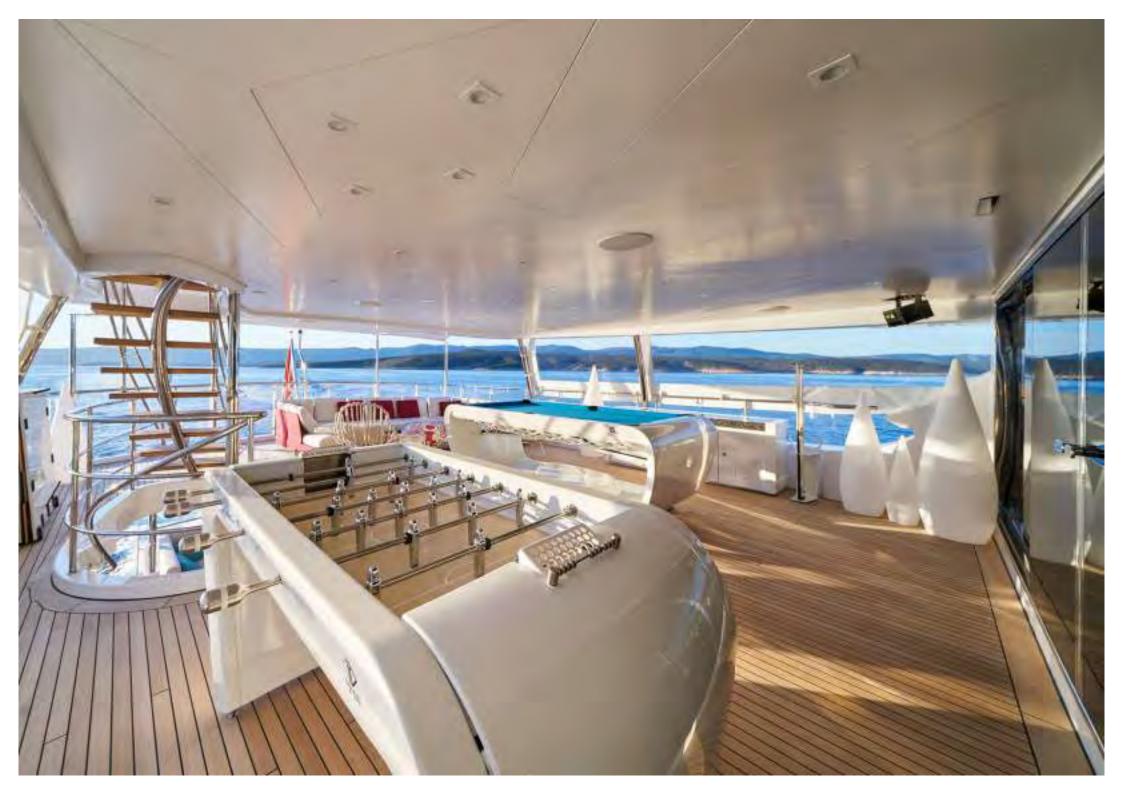

**Upper deck.** The upper deck is built for fun. In the sky lounge is an onyx bar with 2 proper beer taps and a karaoke machine. This is complemented by a disco setup, featuring laser lights both inside and out and an outside smoke machine. Both young and old, will enjoy the self-levelling pool/billiards table and the football table on the aft deck. For those wanting to unwind, why not enjoy a massage in the dedicated massage room.

## AV EQUIPMENT & DECK FACILITIES

- Satellite TV
- Internet with WiFi (3G/4G where available)
- On-demand movie and music servers
- Apple TV
- Jacuzzi (6 persons) on the foredeck
- Swim platform with 2 x umbrellas and shower
- Massage room
- BBQ on sundeck
- Karaoke system in the sky lounge
- Onyx bar with 2 x beer taps in sky lounge
- Disco with laser lights inside and out and outside smoke machine on the upper deck
- Self-levelling pool/billiards table on the upper deck aft
- Football table on the upper deck aft