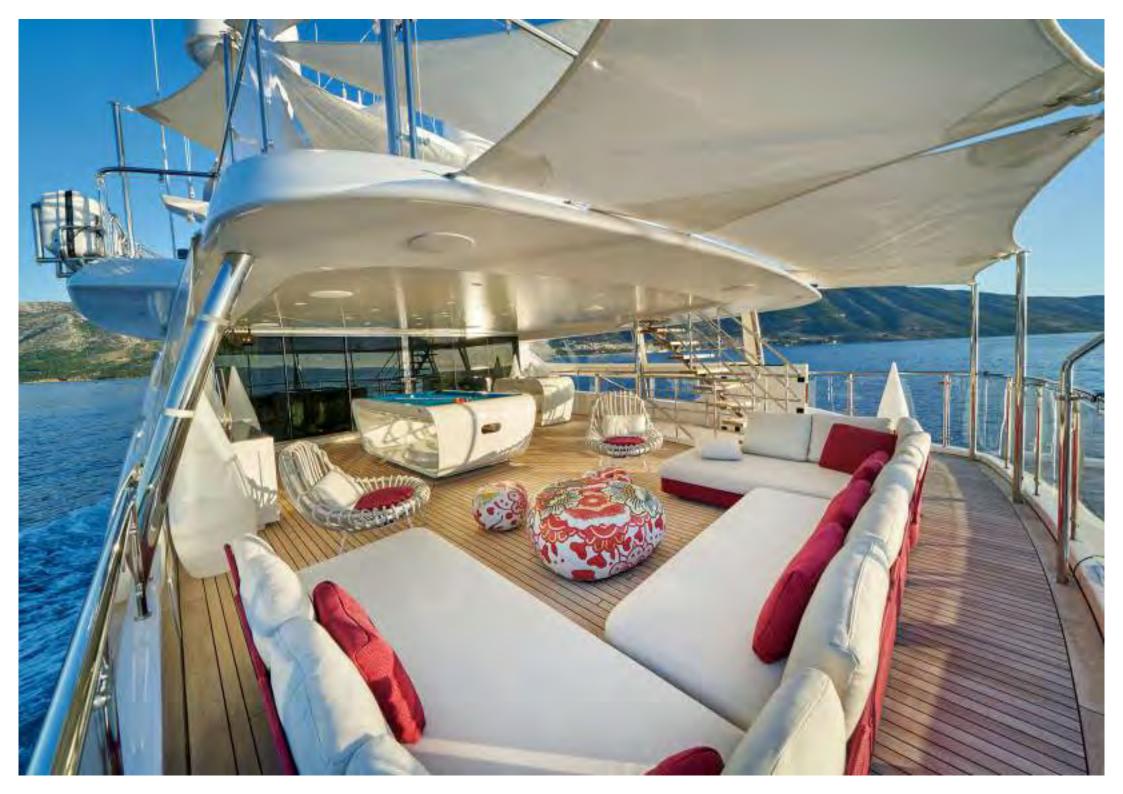

**Upper deck.** The upper deck is built for fun. In the sky lounge is an onyx bar with 2 proper beer taps and a karaoke machine. This is complemented by a disco setup, featuring laser lights both inside and out and an outside smoke machine. Both young and old, will enjoy the self-levelling pool/billiards table and the football table on the aft deck. For those wanting to unwind, why not enjoy a massage in the dedicated massage room.