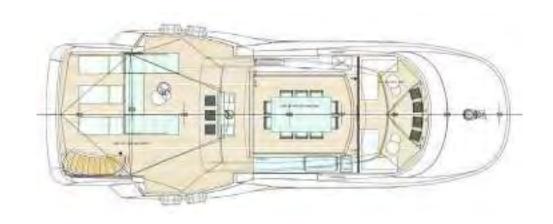

**Sundeck.** Her large sundeck is the perfect place to relax, featuring bar stools forward for watching the world go by, a central dining table for 10, crafted of teak and marble, 4 exercise machines (treadmills and bikes), a large sofa and plenty of sunbeds aft. The central section has a fully retracting roof, sliding glass doors and ceiling heaters, offering the greatest possible flexibility and comfort in all weather and wind conditions. There is also a BBQ and a pop-up television. Both the forward and aft sections have removable bimini covers for shade as required. One of the many special features of HAPPY ME is the foredeck sunbathing area, with a 6-person Jacuzzi, 2 tables which can be raised and lowered, sunpads with moveable headrests and a retractable bimini for shade.

# GENERAL ARRANGEMENT

## GENERAL ARRANGEMENT