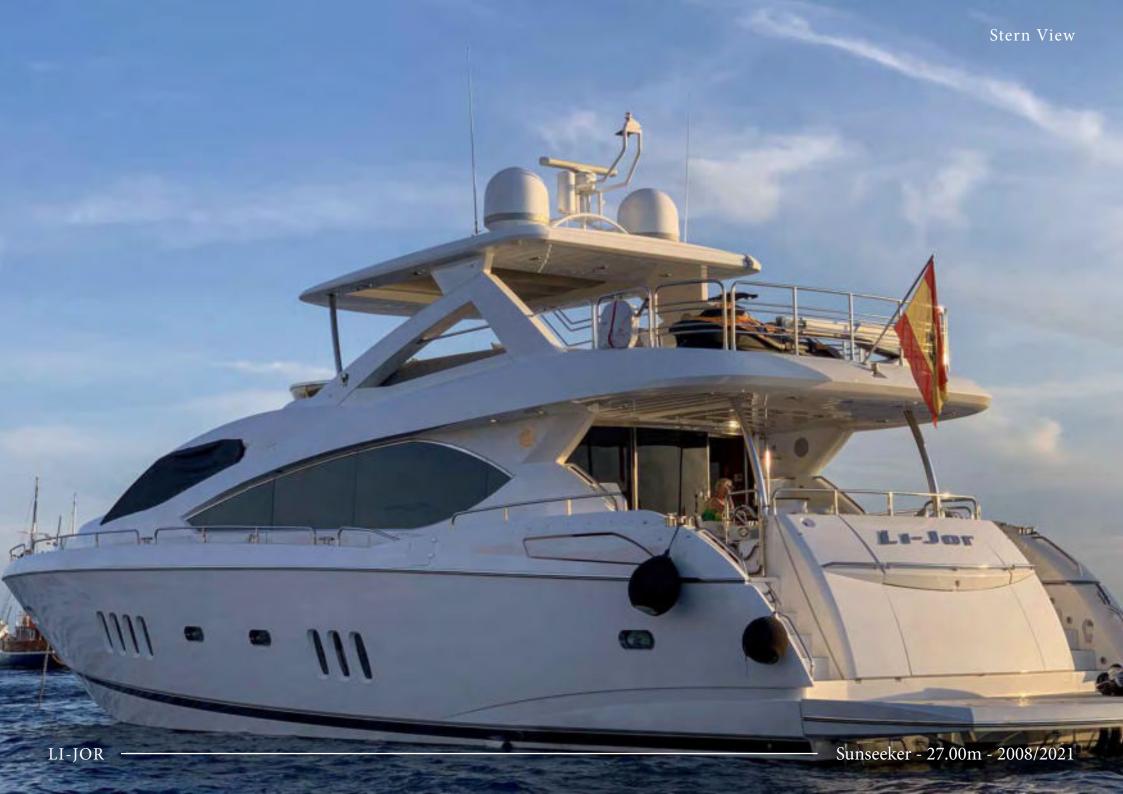

## GENERAL SPECIFICATIONS

Shipyard Sunseeker

 YEAR OF BUILT
 2008

 COSMETIC REFIT
 2021

 LENGTH
 27.00M

 BEAM
 6.41M

 DRAFT
 1.70M

GT 83