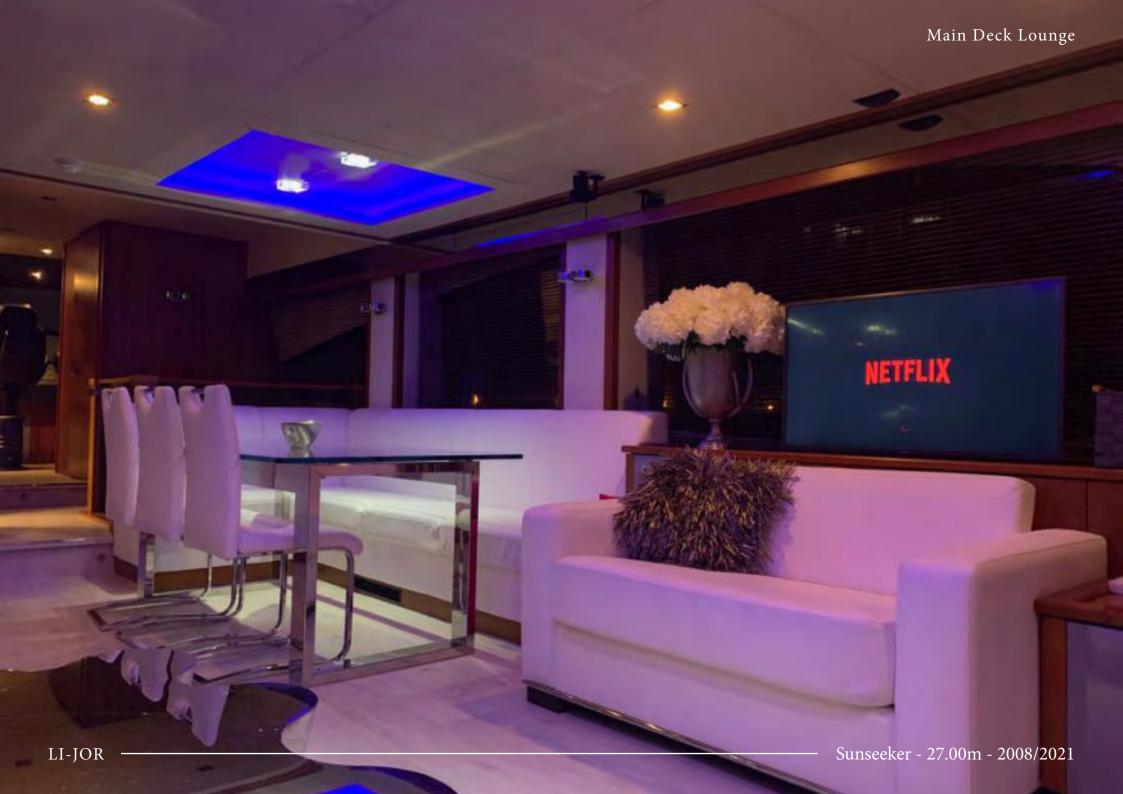

## CHARTER RATE SUMMER 2022:

High season 52 000 € per week + All Low season 48 000 € per week + All

ASKING PRICE: 1 695 000€

HIGHLY SPECIFIED AND VERY WELL MAINTAINED SINCE NEW, M/Y LI-JOR BOASTS 4 EN-SUITE CABINS AND IS BEAUTIFULLY FINISHED INSIDE WITH SATIN CHERRY CABINETRY, CREAM CARPETS AND LEATHER THUS PROVIDING A VERY WARM AND ELEGANT FEEL. BOTH HER TWIN CABINS FEATURE PULLMAN BUNKS THEREFORE ACCOMMODATING UP TO 10 GUESTS IF REQUIRED.