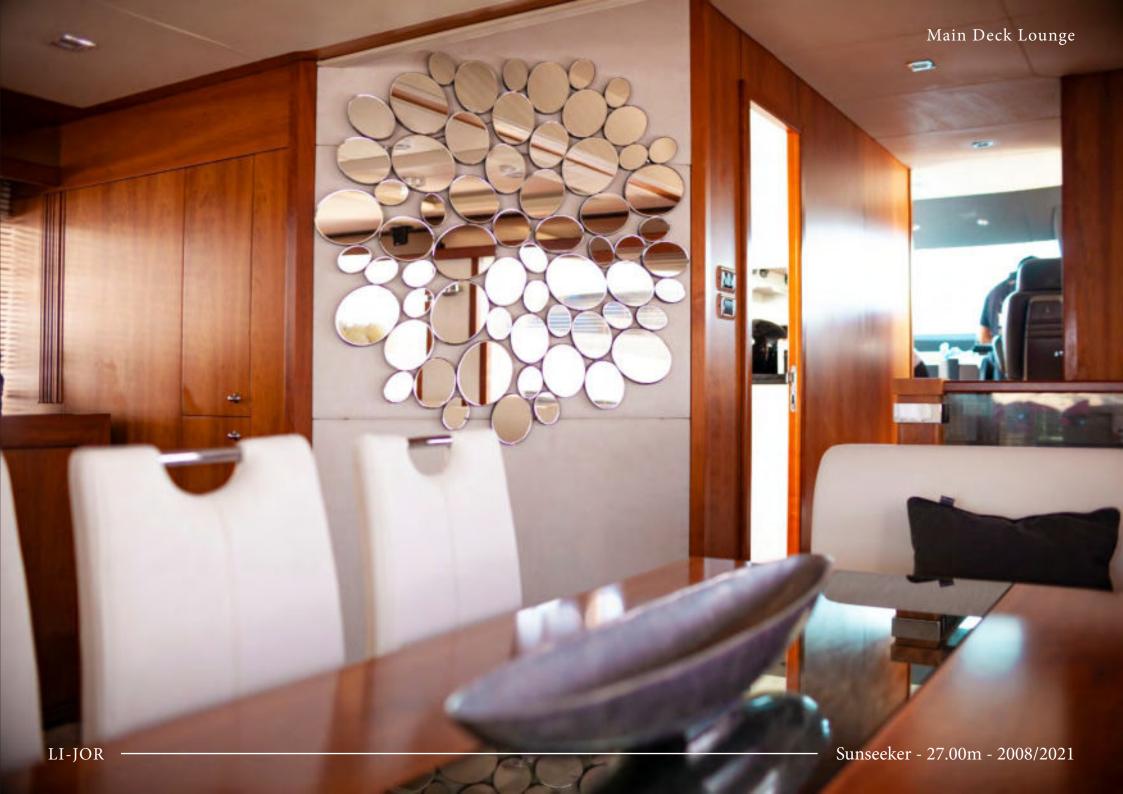

## CHARTER RATE SUMMER 2022:

High season 52 000 € per week + All Low season 48 000 € per week + All

ASKING PRICE: 1 695 000€

HIGHLY SPECIFIED AND VERY WELL MAINTAINED SINCE NEW, M/Y LI-JOR BOASTS 4 EN-SUITE CABINS AND IS BEAUTIFULLY FINISHED INSIDE WITH SATIN CHERRY CABINETRY, CREAM CARPETS AND LEATHER THUS PROVIDING A VERY WARM AND ELEGANT FEEL. BOTH HER TWIN CABINS FEATURE PULLMAN BUNKS THEREFORE ACCOMMODATING UP TO 10 GUESTS IF REQUIRED.