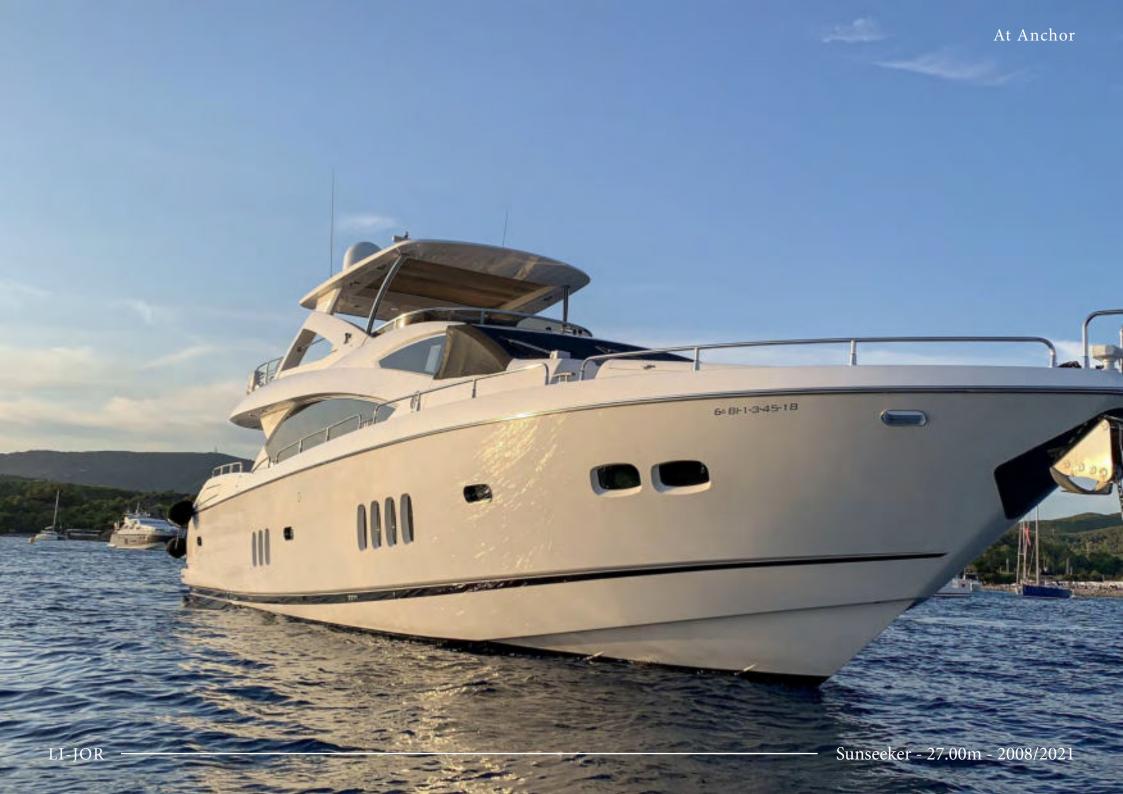

## GENERAL SPECIFICATIONS

Shipyard Sunseeker

 YEAR OF BUILT
 2008

 COSMETIC REFIT
 2021

 LENGTH
 27.00M

 BEAM
 6.41M

 DRAFT
 1.70M

GT 83