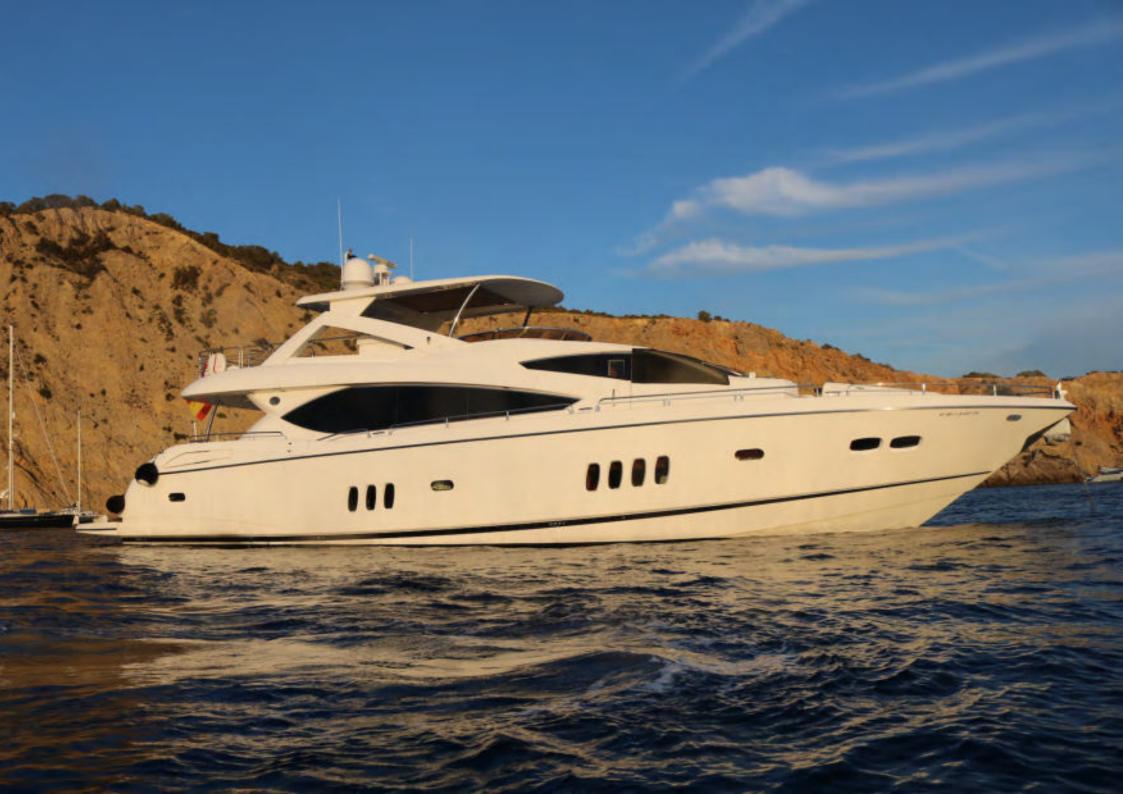

## GENERAL SPECIFICATIONS

Shipyard Sunseeker

 YEAR OF BUILT
 2008

 COSMETIC REFIT
 2021

 LENGTH
 27.00M

 BEAM
 6.41M

 DRAFT
 1.70M

GT 83

## CHARTER RATE SUMMER 2022:

High season 52 000 € per week + All Low season 48 000 € per week + All

ASKING PRICE: 1 695 000€

HIGHLY SPECIFIED AND VERY WELL MAINTAINED SINCE NEW, M/Y LI-JOR BOASTS 4 EN-SUITE CABINS AND IS BEAUTIFULLY FINISHED INSIDE WITH SATIN CHERRY CABINETRY, CREAM CARPETS AND LEATHER THUS PROVIDING A VERY WARM AND ELEGANT FEEL. BOTH HER TWIN CABINS FEATURE PULLMAN BUNKS THEREFORE ACCOMMODATING UP TO 10 GUESTS IF REQUIRED.