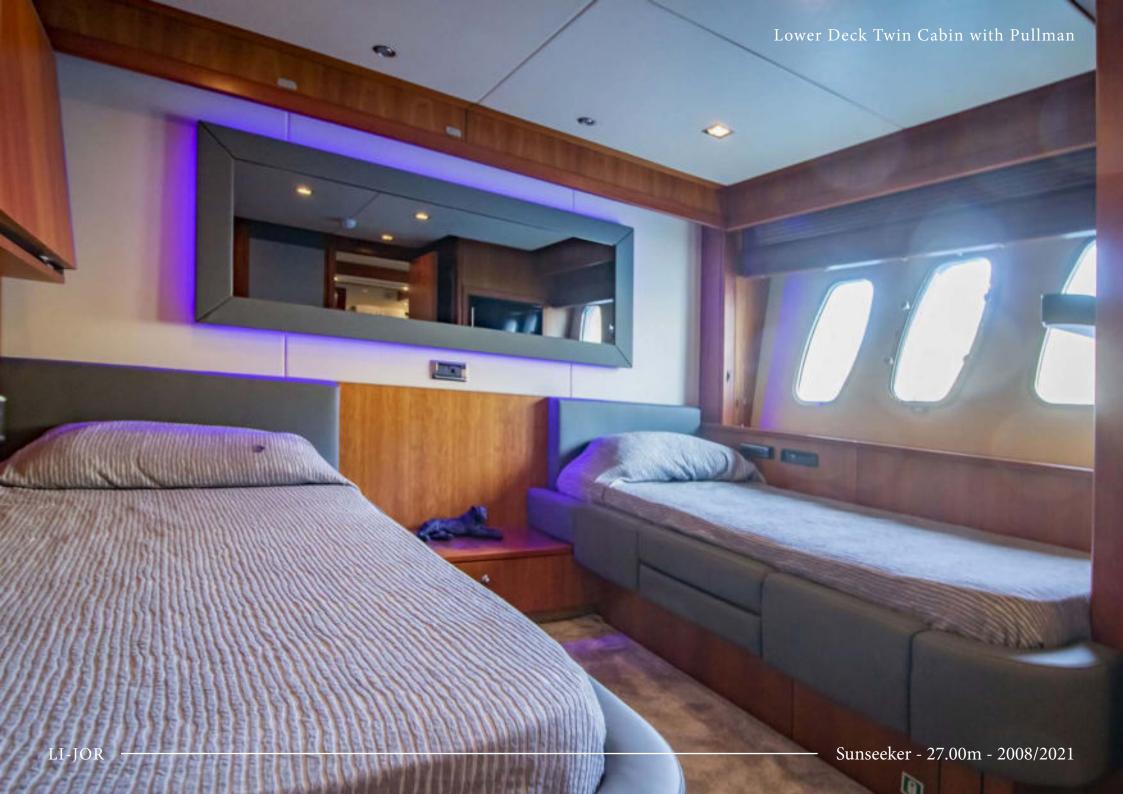

CABINS 4

GUESTS 10

Cabin configuration 1 Master Cabin

1 VIP CABIN

2 X TWIN CABIN WITH PULLMAN

Crew 3

ENGINES 2 X CATERPILLAR

WITH 1800 HP ENGINE

## CHARTER RATE SUMMER 2022:

High season 52 000 € per week + All Low season 48 000 € per week + All

ASKING PRICE: 1 695 000€

HIGHLY SPECIFIED AND VERY WELL MAINTAINED SINCE NEW, M/Y LI-JOR BOASTS 4 EN-SUITE CABINS AND IS BEAUTIFULLY FINISHED INSIDE WITH SATIN CHERRY CABINETRY, CREAM CARPETS AND LEATHER THUS PROVIDING A VERY WARM AND ELEGANT FEEL. BOTH HER TWIN CABINS FEATURE PULLMAN BUNKS THEREFORE ACCOMMODATING UP TO 10 GUESTS IF REQUIRED.