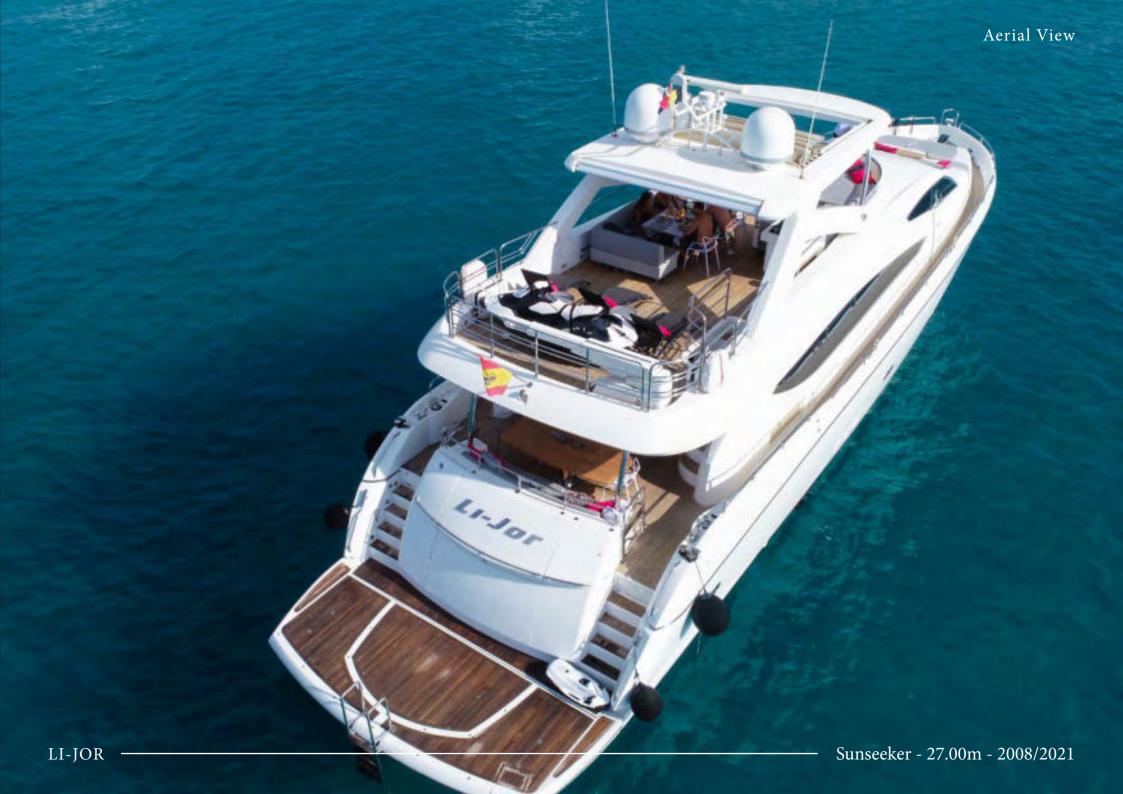

## GENERAL SPECIFICATIONS

Shipyard Sunseeker

 YEAR OF BUILT
 2008

 COSMETIC REFIT
 2021

 LENGTH
 27.00M

 BEAM
 6.41M

 DRAFT
 1.70M

GT 83

CABINS 4

GUESTS 10

Cabin configuration 1 Master Cabin

1 VIP CABIN

2 X TWIN CABIN WITH PULLMAN

Crew 3

ENGINES 2 X CATERPILLAR

WITH 1800 HP ENGINE

## CHARTER RATE SUMMER 2022:

High season 52 000 € per week + All Low season 48 000 € per week + All

ASKING PRICE: 1 695 000€

HIGHLY SPECIFIED AND VERY WELL MAINTAINED SINCE NEW, M/Y LI-JOR BOASTS 4 EN-SUITE CABINS AND IS BEAUTIFULLY FINISHED INSIDE WITH SATIN CHERRY CABINETRY, CREAM CARPETS AND LEATHER THUS PROVIDING A VERY WARM AND ELEGANT FEEL. BOTH HER TWIN CABINS FEATURE PULLMAN BUNKS THEREFORE ACCOMMODATING UP TO 10 GUESTS IF REQUIRED.