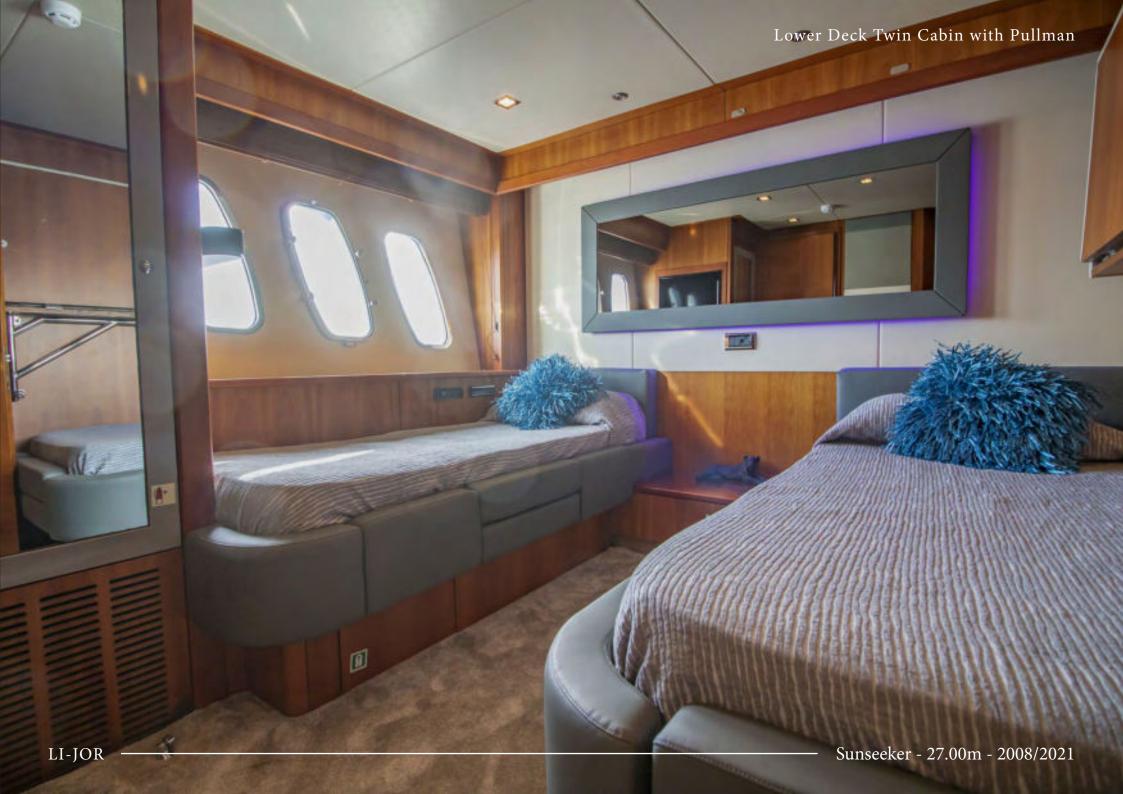

CABINS 4

GUESTS 10

Cabin configuration 1 Master Cabin

1 VIP CABIN

2 X TWIN CABIN WITH PULLMAN

Crew 3

ENGINES 2 X CATERPILLAR

WITH 1800 HP ENGINE

## CHARTER RATE SUMMER 2022:

High season 52 000 € per week + All Low season 48 000 € per week + All

ASKING PRICE: 1 695 000€

HIGHLY SPECIFIED AND VERY WELL MAINTAINED SINCE NEW, M/Y LI-JOR BOASTS 4 EN-SUITE CABINS AND IS BEAUTIFULLY FINISHED INSIDE WITH SATIN CHERRY CABINETRY, CREAM CARPETS AND LEATHER THUS PROVIDING A VERY WARM AND ELEGANT FEEL. BOTH HER TWIN CABINS FEATURE PULLMAN BUNKS THEREFORE ACCOMMODATING UP TO 10 GUESTS IF REQUIRED.