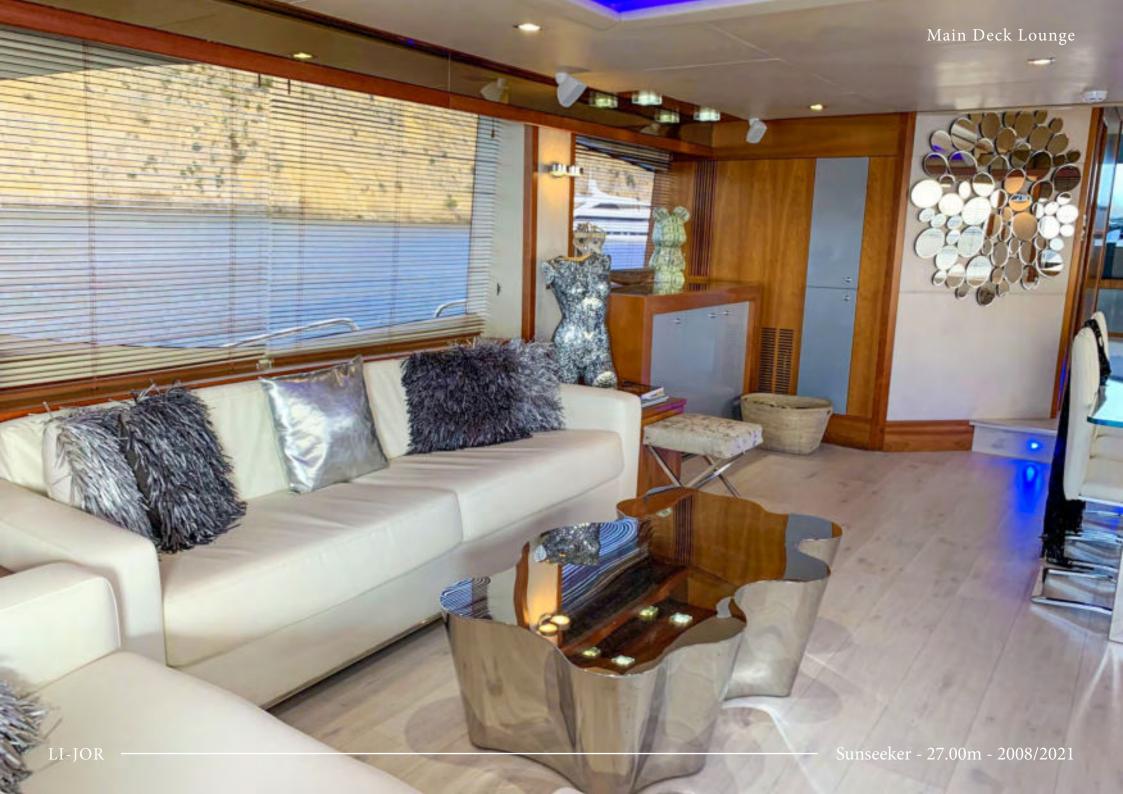

## CHARTER RATE SUMMER 2022:

High season 52 000 € per week + All Low season 48 000 € per week + All

ASKING PRICE: 1 695 000€

HIGHLY SPECIFIED AND VERY WELL MAINTAINED SINCE NEW, M/Y LI-JOR BOASTS 4 EN-SUITE CABINS AND IS BEAUTIFULLY FINISHED INSIDE WITH SATIN CHERRY CABINETRY, CREAM CARPETS AND LEATHER THUS PROVIDING A VERY WARM AND ELEGANT FEEL. BOTH HER TWIN CABINS FEATURE PULLMAN BUNKS THEREFORE ACCOMMODATING UP TO 10 GUESTS IF REQUIRED.