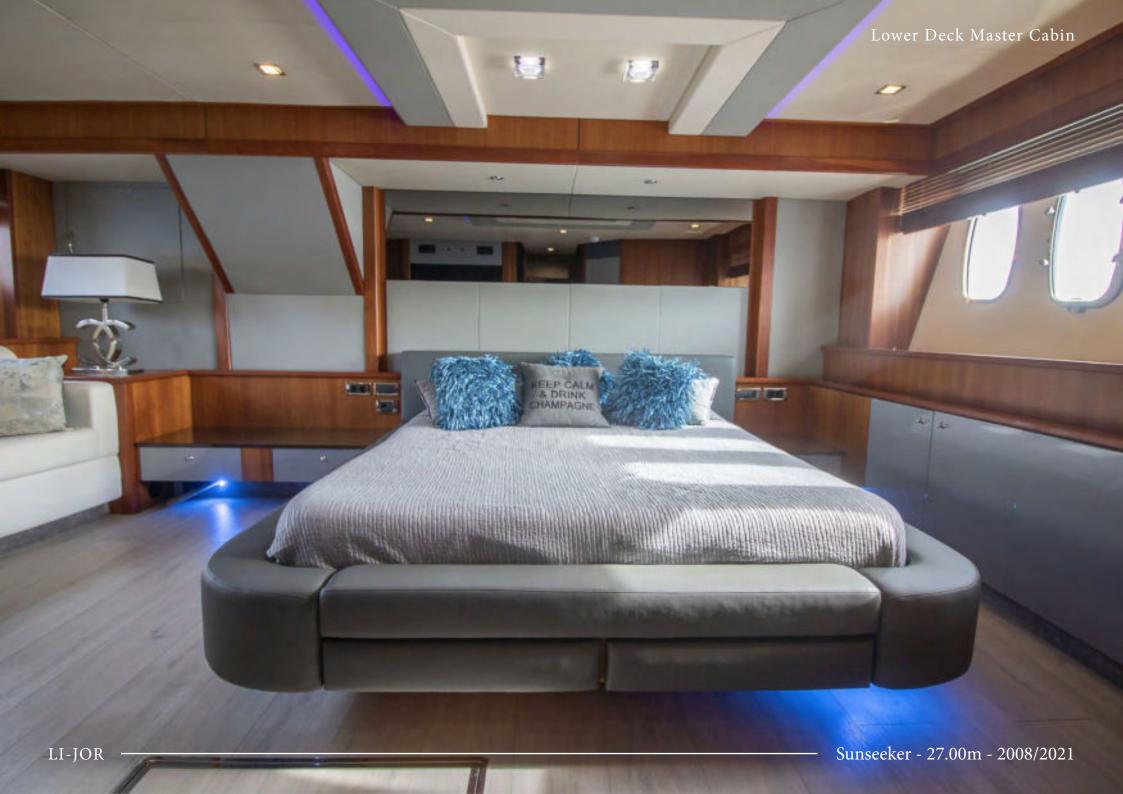

## CHARTER RATE SUMMER 2022:

High season 52 000 € per week + All Low season 48 000 € per week + All

ASKING PRICE: 1 695 000€

HIGHLY SPECIFIED AND VERY WELL MAINTAINED SINCE NEW, M/Y LI-JOR BOASTS 4 EN-SUITE CABINS AND IS BEAUTIFULLY FINISHED INSIDE WITH SATIN CHERRY CABINETRY, CREAM CARPETS AND LEATHER THUS PROVIDING A VERY WARM AND ELEGANT FEEL. BOTH HER TWIN CABINS FEATURE PULLMAN BUNKS THEREFORE ACCOMMODATING UP TO 10 GUESTS IF REQUIRED.