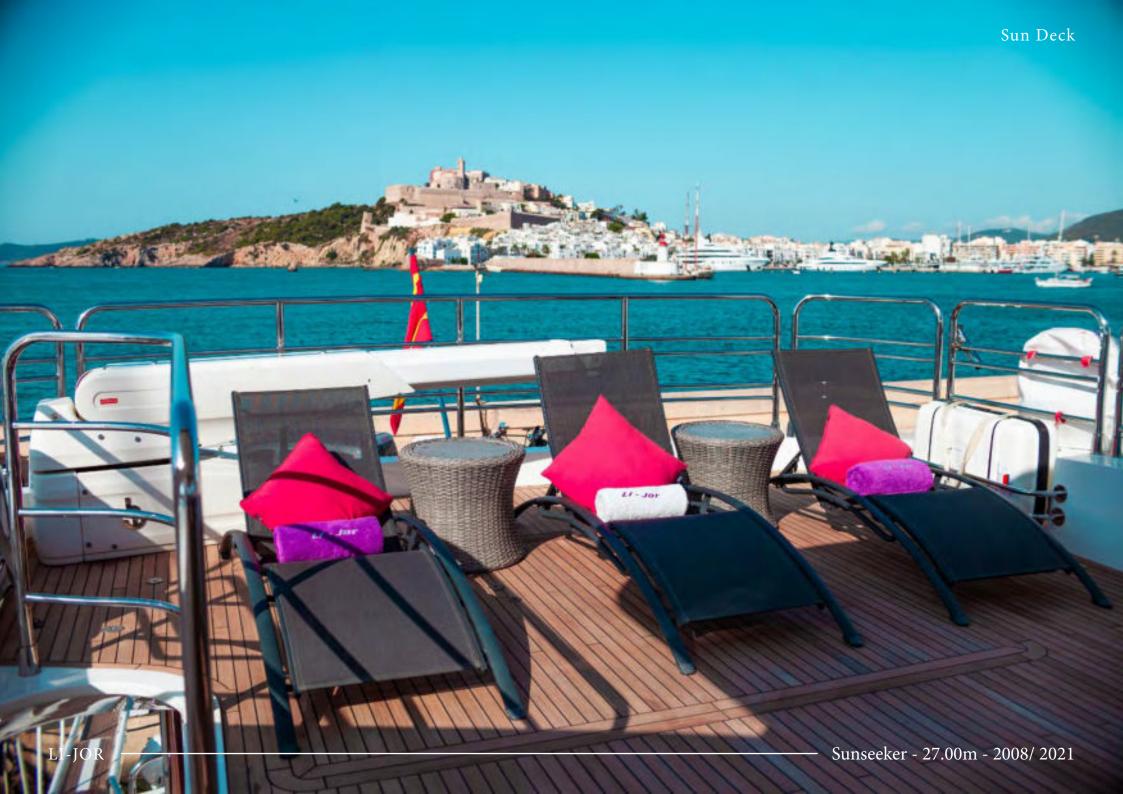

ENT
- Teak Sanding
- Crew quarters renewal
- FIRE-FIGHTING SYSTEM SERVICE
- LIFERAFT SERVICE
- WINDSCREEN SEALANT RENEWAL & REPAINTING OF THE LOWER FRAME
- SEABOB OVERHAUL
- SEA-DOO OVERHAUL
- Tender overhaul
- REVARNISH OF MAIN SALON & MASTER CABIN PANELS

## LIST OF THE 2021 TECHNICAL REPAIRS

- BOW THRUSTER JOYSTICK REPLACEMENT
- Hydraulic system flushing
- Replacement of 2 underwater lights
- Antifouling application
- Replacement of swimming Platforms hydraulic hoses
- Cutlass bearings & shaft seals replacement
- Anchor Gipsy
- CRANE MAINTENANCE
- FLY BRIDGE AWNING REPLACEMENT, NEW AWNING MOTOR
- AIRCON SYSTEMS CLEAN & STERILIZATION IN CABINS
- WATER MAKER SERVICE
- AIR-CONDITIONING SERVICE
- Meggar test of all electricals on board
- SPANISH FLAG SAFETY INSPECTION (AUGUST 2021)