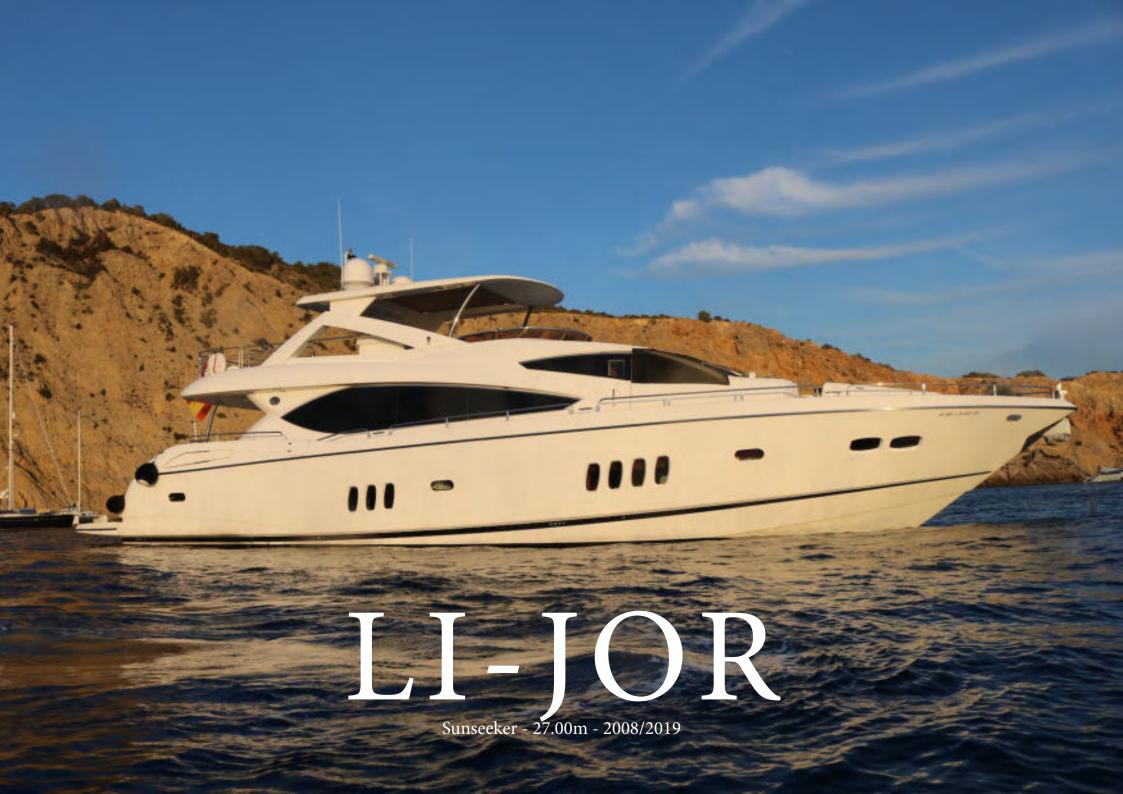

## GENERAL SPECIFICATIONS

Shipyard Sunseeker

 YEAR OF BUILT
 2008

 COSMETIC REFIT
 2021

 LENGTH
 27.00M

 BEAM
 6.41M

 DRAFT
 1.70M

GT 83