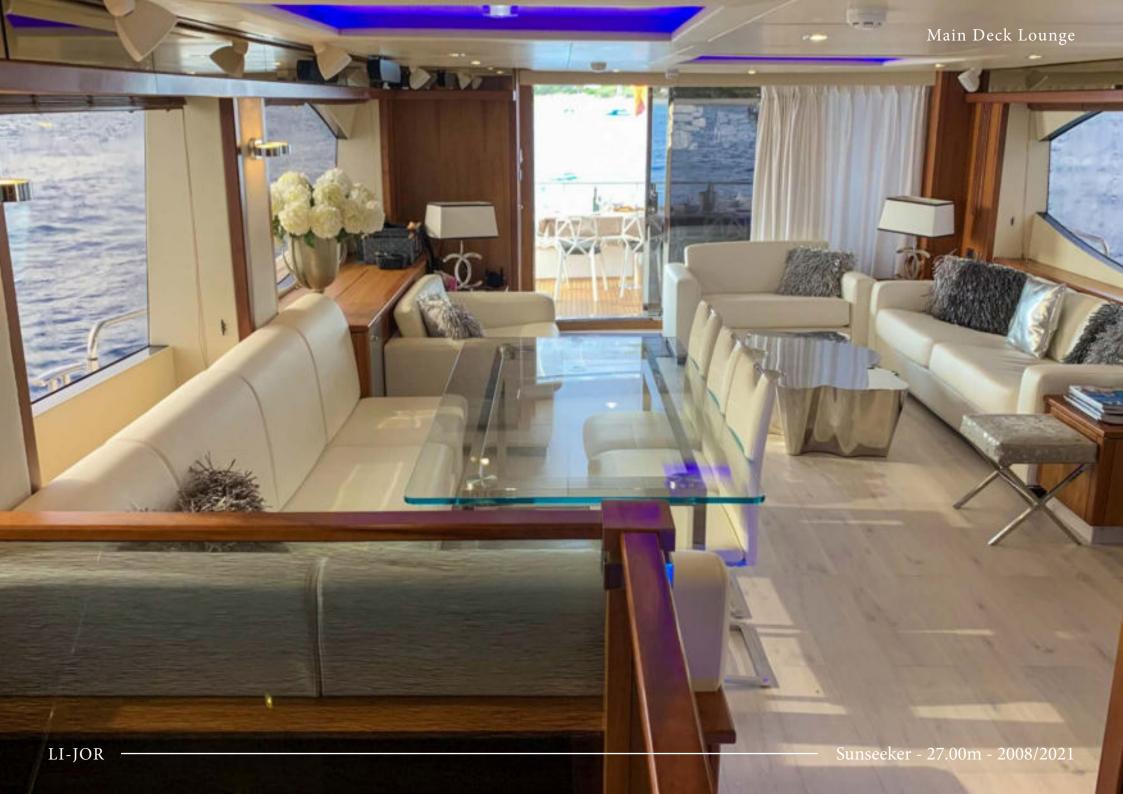

## CHARTER RATE SUMMER 2022:

High season 52 000 € per week + All Low season 48 000 € per week + All

ASKING PRICE: 1 695 000€

HIGHLY SPECIFIED AND VERY WELL MAINTAINED SINCE NEW, M/Y LI-JOR BOASTS 4 EN-SUITE CABINS AND IS BEAUTIFULLY FINISHED INSIDE WITH SATIN CHERRY CABINETRY, CREAM CARPETS AND LEATHER THUS PROVIDING A VERY WARM AND ELEGANT FEEL. BOTH HER TWIN CABINS FEATURE PULLMAN BUNKS THEREFORE ACCOMMODATING UP TO 10 GUESTS IF REQUIRED.