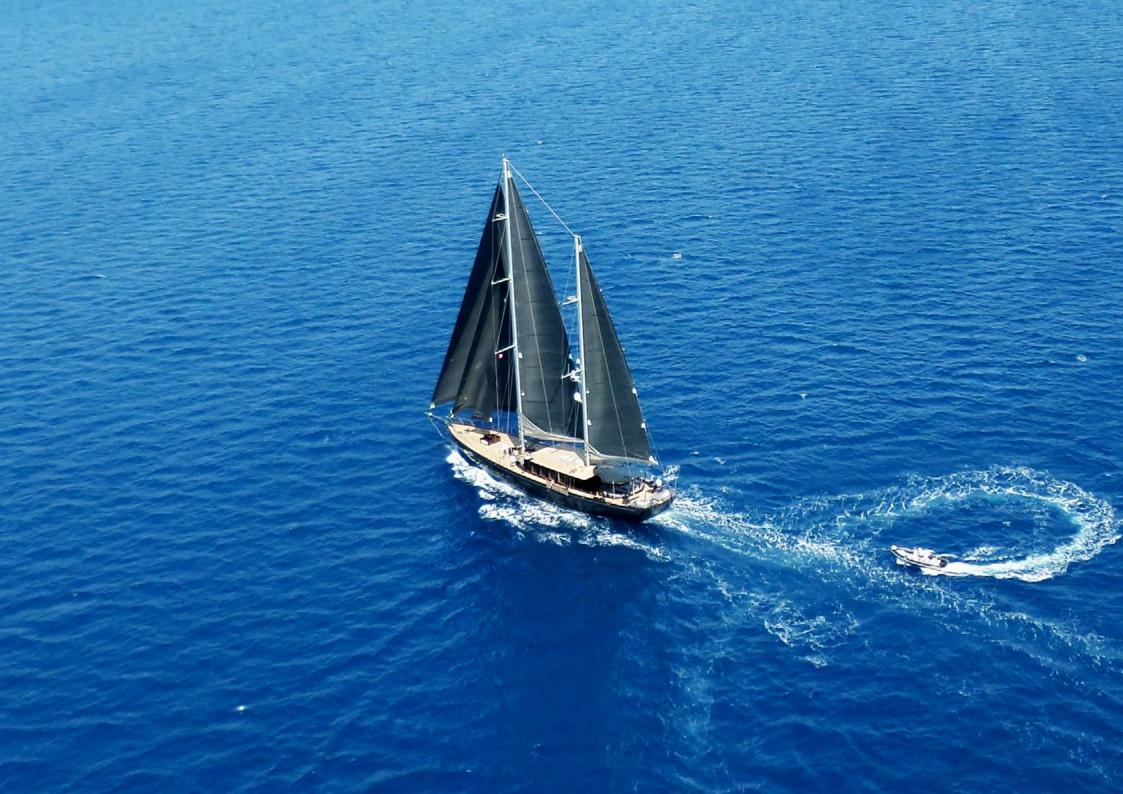

ROX STAR is the epitome of modern sailing yacht cool, with excellent performance, safety and entertainment – she is the obvious choice for an unforgettable charter holiday.

The full-beam main salon offers a welcoming bar area, ideal to relish a cocktail before having a wonderful meal in the dining area, which comfortably accommodates 10 guests. An elegant skylight makes the saloon extremely luminous.

## FEATURES

Designed to please Unique and luxury interior design with rock n' roll touches Easy access to the sea thanks to her swimming platform which goes 1 meter below sea level Crew access allowing discrete passage between the galley and the guests areas An elegant skylight makes the salon delightful and extremely luminous Marble steam room in the Master Cabin Highly professional and recommended crew Incredibly spacious deck areas Proven charter records