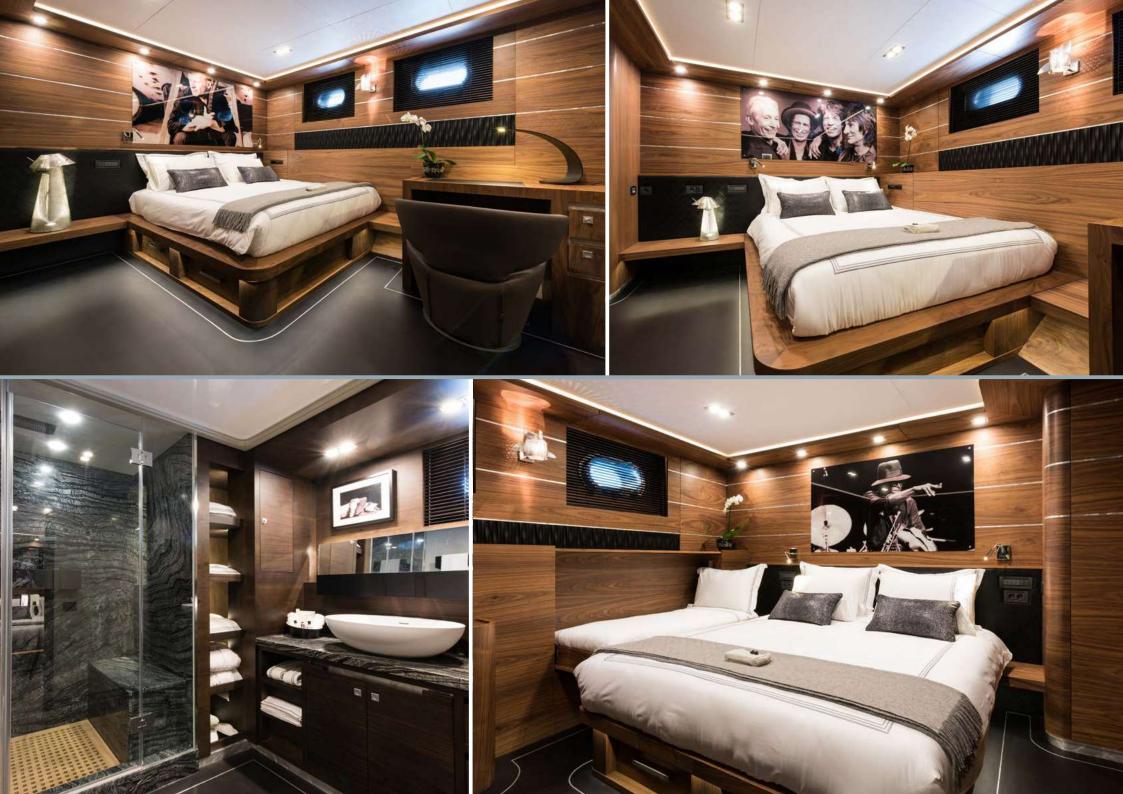

ROX STAR can accommodate up to 10 guests in five elegantly appointed double cabins.

The spacious master stateroom features a king-size bed under a scenic skylight roof, an en suite bathroom including asteam shower and a dressing table.

Four other guest cabins offer queen-size beds and en suite bathrooms with marble showers.

At night, guests can enjoy the amazing view from the foredeck lounging area.

She offers a fantastic audio/visual equipment and an array of watersports, which can be easily used thanks to her swimming platform that extends onemetre below sea level.