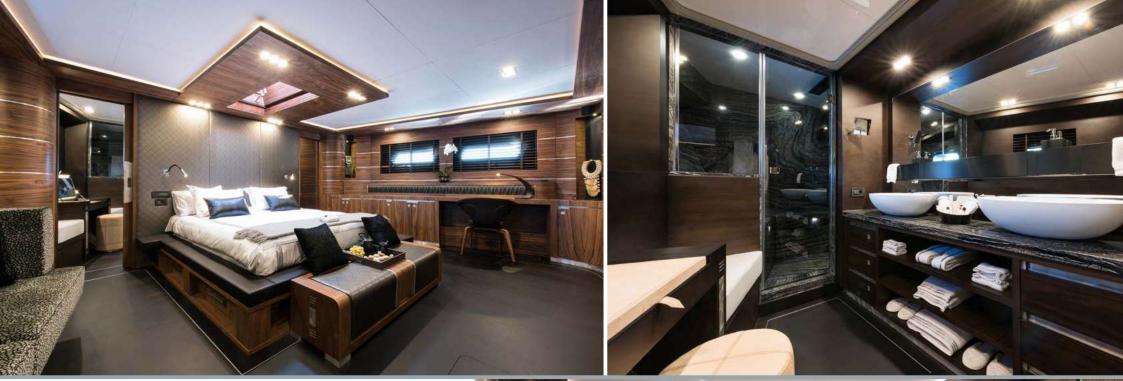

ROX STAR can accommodate up to 10 guests in five elegantly appointed double cabins.

The spacious master stateroom features a king-size bed under a scenic skylight roof, an en suite bathroom including asteam shower and a dressing table.

Four other guest cabins offer queen-size beds and en suite bathrooms with marble showers.

At night, guests can enjoy the amazing view from the foredeck lounging area.

She offers a fantastic audio/visual equipment and an array of watersports, which can be easily used thanks to her swimming platform that extends onemetre below sea level.