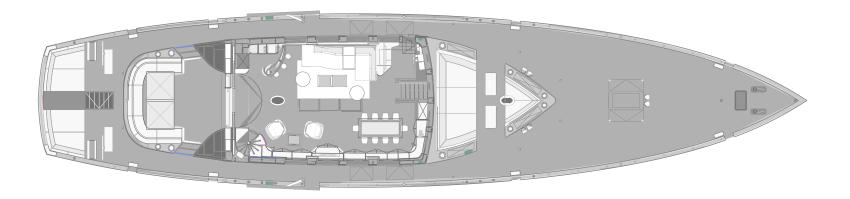

ROX STAR is the epitome of modern sailing yacht cool, with excellent performance, safety and entertainment – she is the obvious choice for an unforgettable charter holiday.

The full-beam main salon offers a welcoming bar area, ideal to relish a cocktail before having a wonderful meal in the dining area, which comfortably accommodates 10 guests. An elegant skylight makes the saloon extremely luminous.

## FEATURES

Designed to please Unique and luxury interior design with rock n' roll touches Easy access to the sea thanks to her swimming platform which goes 1 meter below sea level Crew access allowing discrete passage between the galley and the guests areas An elegant skylight makes the salon delightful and extremely luminous Marble steam room in the Master Cabin Highly professional and recommended crew Incredibly spacious deck areas Proven charter records