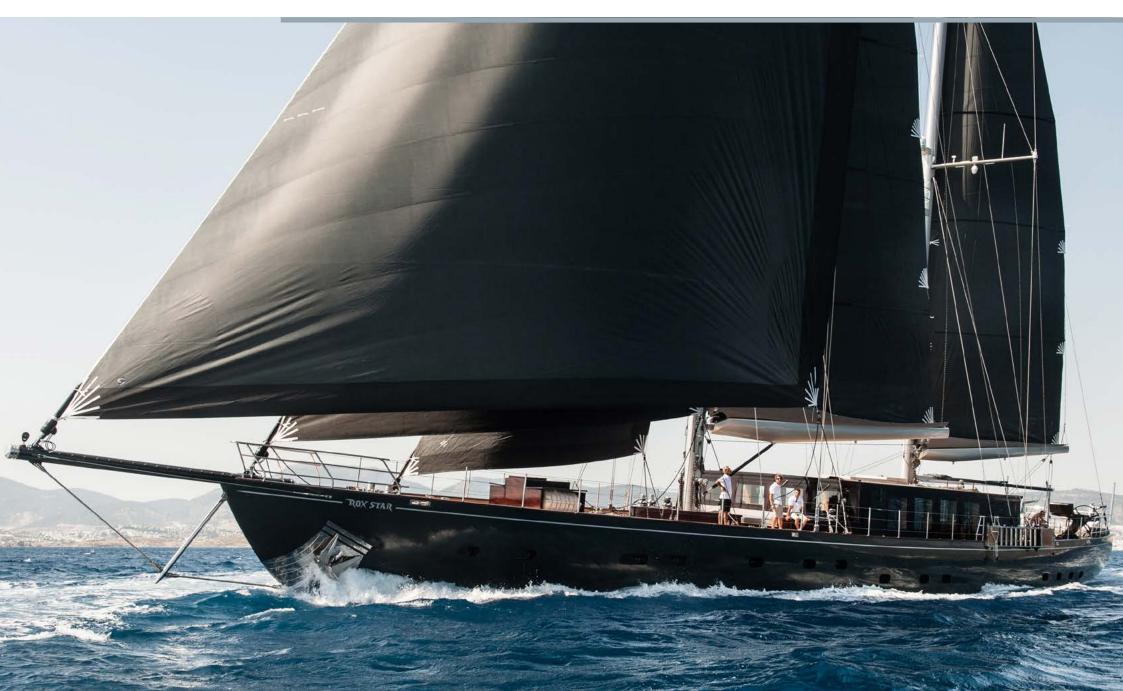

ROX STAR is the epitome of modern sailing yacht cool, with excellent performance, safety and entertainment – she is the obvious choice for an unforgettable charter holiday.

The full-beam main salon offers a welcoming bar area, ideal to relish a cocktail before having a wonderful meal in the dining area, which comfortably accommodates 10 guests. An elegant skylight makes the saloon extremely luminous.

## FEATURES

Designed to please Unique and luxury interior design with rock n' roll touches Easy access to the sea thanks to her swimming platform which goes 1 meter below sea level Crew access allowing discrete passage between the galley and the guests areas An elegant skylight makes the salon delightful and extremely luminous Marble steam room in the Master Cabin Highly professional and recommended crew Incredibly spacious deck areas Proven charter records