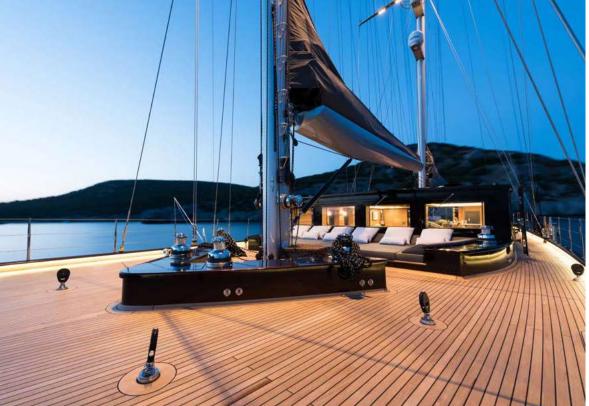

Four other guest cabins offer queen-size beds and en suite bathrooms with marble showers.

At night, guests can enjoy the amazing view from the foredeck lounging area.

She offers a fantastic audio/visual equipment and an array of watersports, which can be easily used thanks to her swimming platform that extends onemetre below sea level.