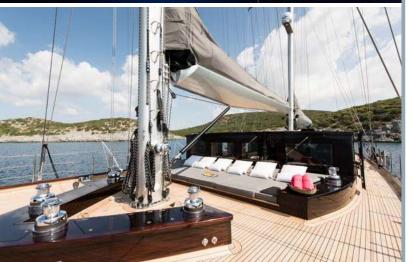

ROX STAR is the epitome of modern sailing yacht cool, with excellent performance, safety and entertainment – she is the obvious choice for an unforgettable charter holiday.

The full-beam main salon offers a welcoming bar area, ideal to relish a cocktail before having a wonderful meal in the dining area, which comfortably accommodates 10 guests. An elegant skylight makes the saloon extremely luminous.

## FEATURES

Designed to please Unique and luxury interior design with rock n' roll touches Easy access to the sea thanks to her swimming platform which goes 1 meter below sea level Crew access allowing discrete passage between the galley and the guests areas An elegant skylight makes the salon delightful and extremely luminous Marble steam room in the Master Cabin Highly professional and recommended crew Incredibly spacious deck areas Proven charter records