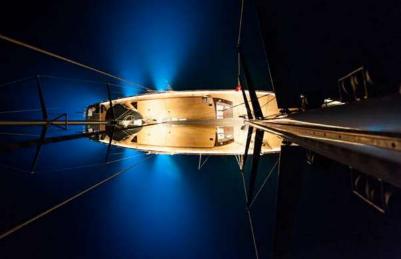

Four other guest cabins offer queen-size beds and en suite bathrooms with marble showers.

At night, guests can enjoy the amazing view from the foredeck lounging area.

She offers a fantastic audio/visual equipment and an array of watersports, which can be easily used thanks to her swimming platform that extends onemetre below sea level.