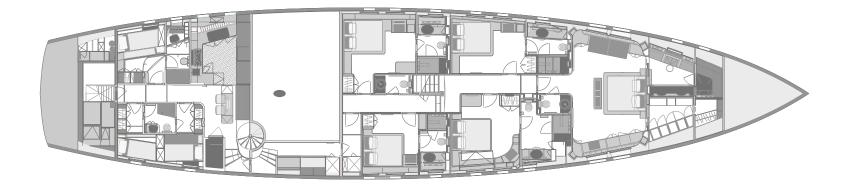

ROX STAR can accommodate up to 10 guests in five elegantly appointed double cabins.

The spacious master stateroom features a king-size bed under a scenic skylight roof, an en suite bathroom including asteam shower and a dressing table.

Four other guest cabins offer queen-size beds and en suite bathrooms with marble showers.

At night, guests can enjoy the amazing view from the foredeck lounging area.

She offers a fantastic audio/visual equipment and an array of watersports, which can be easily used thanks to her swimming platform that extends onemetre below sea level.