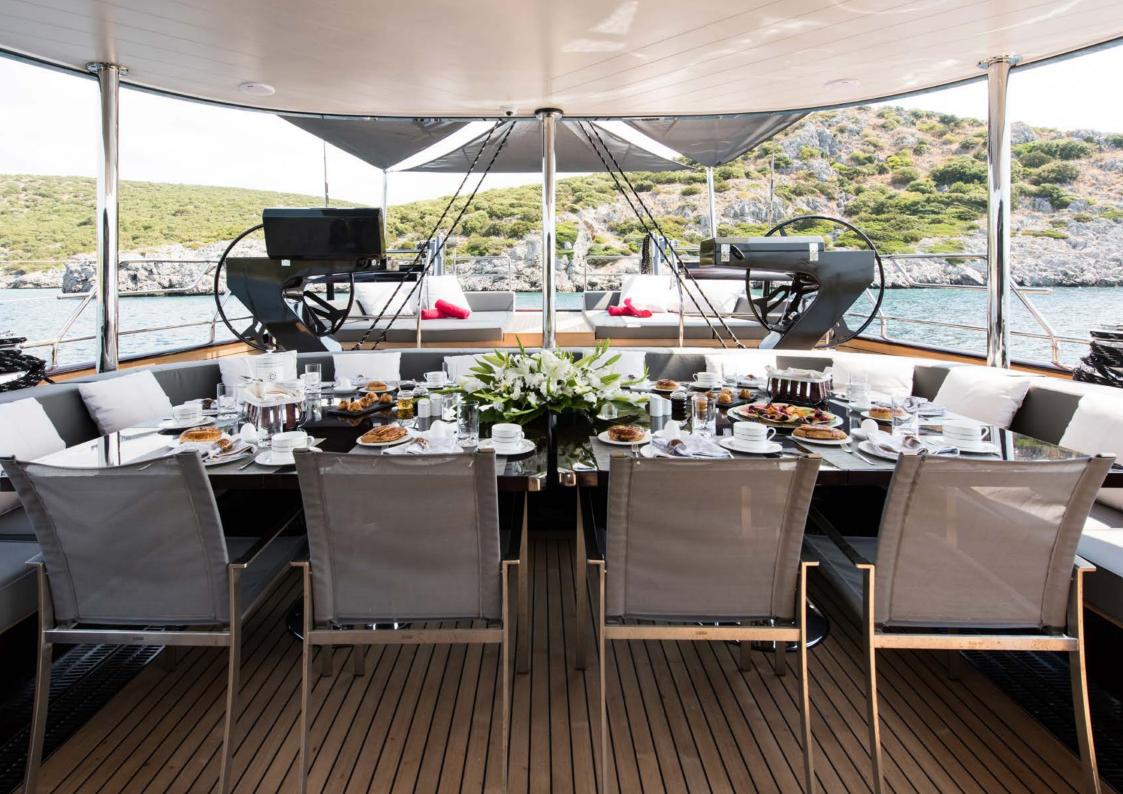

ROX STAR is the epitome of modern sailing yacht cool, with excellent performance, safety and entertainment – she is the obvious choice for an unforgettable charter holiday.

The full-beam main salon offers a welcoming bar area, ideal to relish a cocktail before having a wonderful meal in the dining area, which comfortably accommodates 10 guests. An elegant skylight makes the saloon extremely luminous.