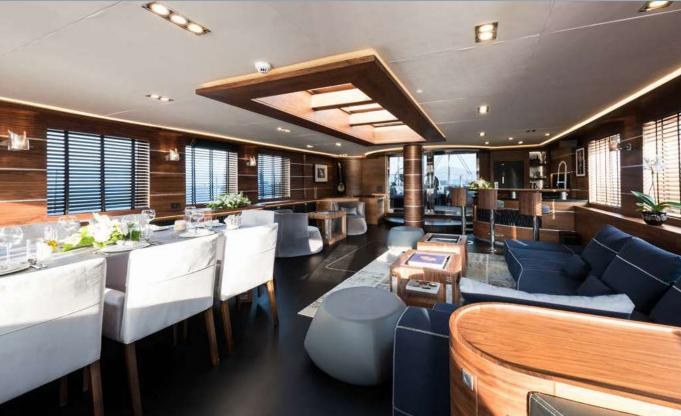

ROX STAR is the epitome of modern sailing yacht cool, with excellent performance, safety and entertainment – she is the obvious choice for an unforgettable charter holiday.

The full-beam main salon offers a welcoming bar area, ideal to relish a cocktail before having a wonderful meal in the dining area, which comfortably accommodates 10 guests. An elegant skylight makes the saloon extremely luminous.