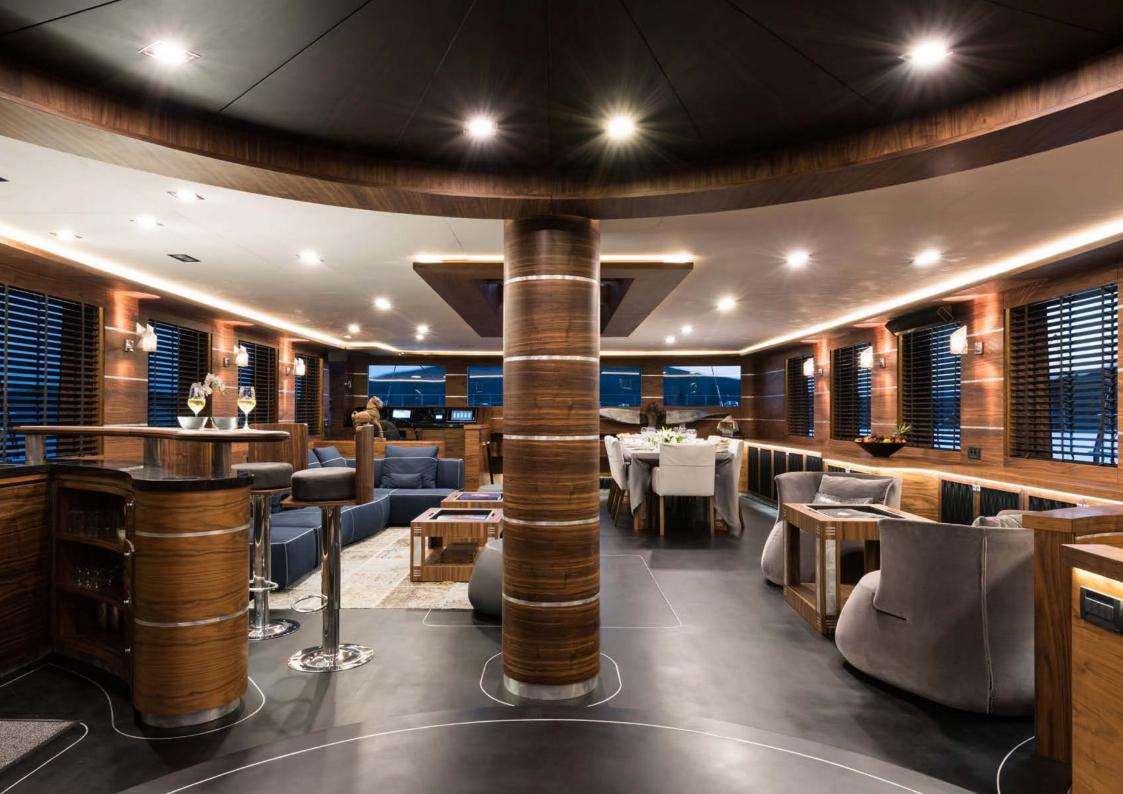

ROX STAR is the epitome of modern sailing yacht cool, with excellent performance, safety and entertainment – she is the obvious choice for an unforgettable charter holiday.

The full-beam main salon offers a welcoming bar area, ideal to relish a cocktail before having a wonderful meal in the dining area, which comfortably accommodates 10 guests. An elegant skylight makes the saloon extremely luminous.