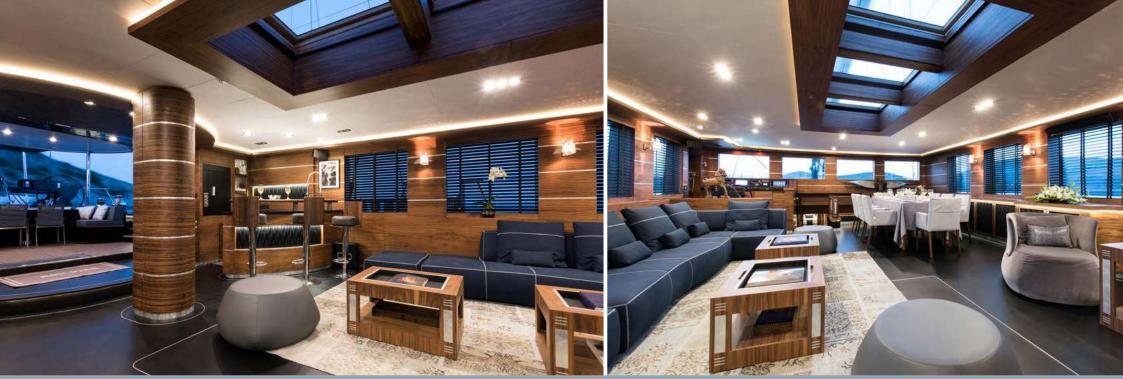

ROX STAR is the epitome of modern sailing yacht cool, with excellent performance, safety and entertainment – she is the obvious choice for an unforgettable charter holiday.

The full-beam main salon offers a welcoming bar area, ideal to relish a cocktail before having a wonderful meal in the dining area, which comfortably accommodates 10 guests. An elegant skylight makes the saloon extremely luminous.

## FEATURES

Designed to please Unique and luxury interior design with rock n' roll touches Easy access to the sea thanks to her swimming platform which goes 1 meter below sea level Crew access allowing discrete passage between the galley and the guests areas An elegant skylight makes the salon delightful and extremely luminous Marble steam room in the Master Cabin Highly professional and recommended crew Incredibly spacious deck areas Proven charter records