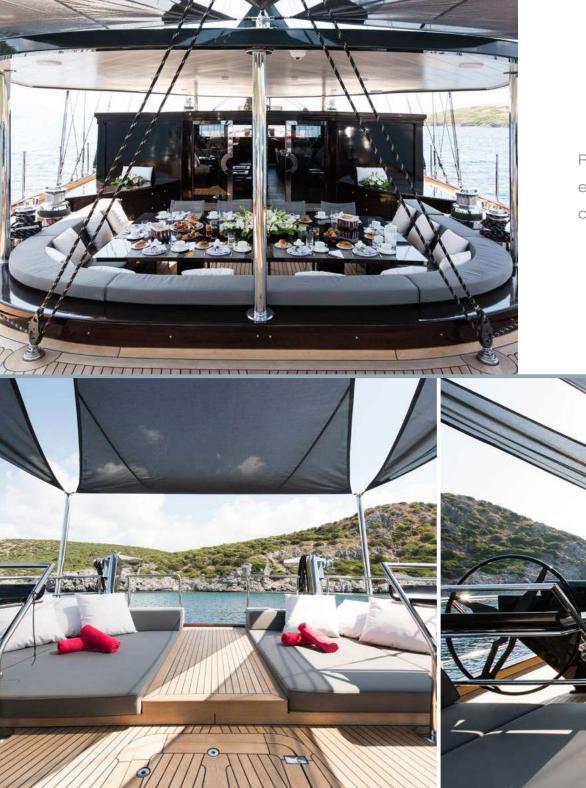

ROX STAR is the epitome of modern sailing yacht cool, with excellent performance, safety and entertainment – she is the obvious choice for an unforgettable charter holiday.

The full-beam main salon offers a welcoming bar area, ideal to relish a cocktail before having a wonderful meal in the dining area, which comfortably accommodates 10 guests. An elegant skylight makes the saloon extremely luminous.

Four other guest cabins offer queen-size beds and en suite bathrooms with marble showers.

At night, guests can enjoy the amazing view from the foredeck lounging area.

She offers a fantastic audio/visual equipment and an array of watersports, which can be easily used thanks to her swimming platform that extends onemetre below sea level.