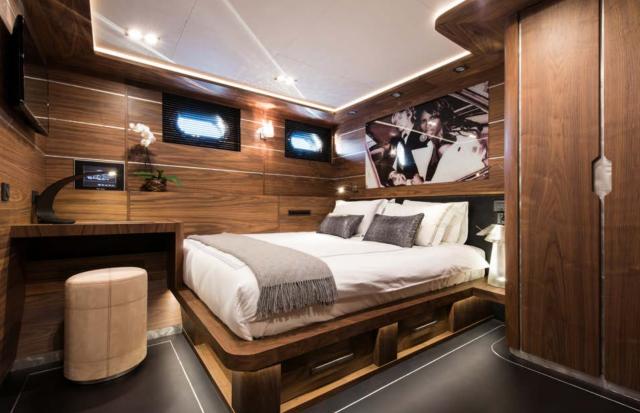

ROX STAR can accommodate up to 10 guests in five elegantly appointed double cabins.

The spacious master stateroom features a king-size bed under a scenic skylight roof, an en suite bathroom including asteam shower and a dressing table.

Four other guest cabins offer queen-size beds and en suite bathrooms with marble showers.

At night, guests can enjoy the amazing view from the foredeck lounging area.

She offers a fantastic audio/visual equipment and an array of watersports, which can be easily used thanks to her swimming platform that extends onemetre below sea level.