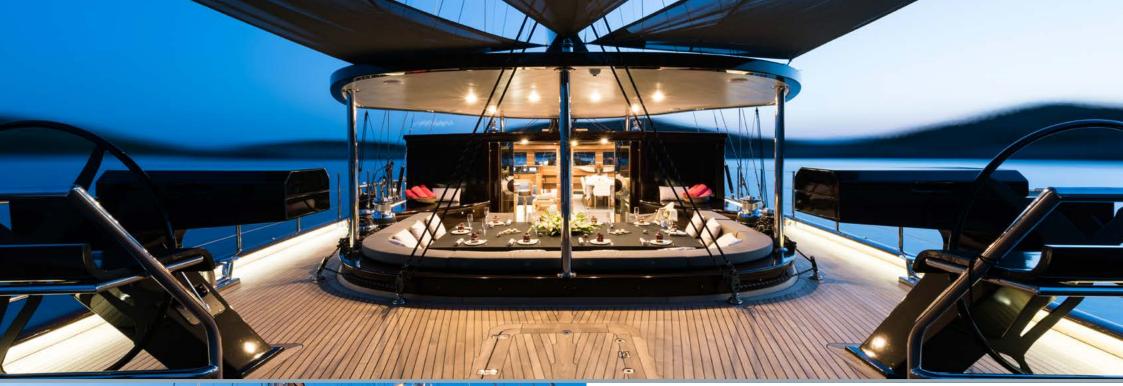

ROX STAR is the epitome of modern sailing yacht cool, with excellent performance, safety and entertainment – she is the obvious choice for an unforgettable charter holiday.

The full-beam main salon offers a welcoming bar area, ideal to relish a cocktail before having a wonderful meal in the dining area, which comfortably accommodates 10 guests. An elegant skylight makes the saloon extremely luminous.

Four other guest cabins offer queen-size beds and en suite bathrooms with marble showers.

At night, guests can enjoy the amazing view from the foredeck lounging area.

She offers a fantastic audio/visual equipment and an array of watersports, which can be easily used thanks to her swimming platform that extends onemetre below sea level.