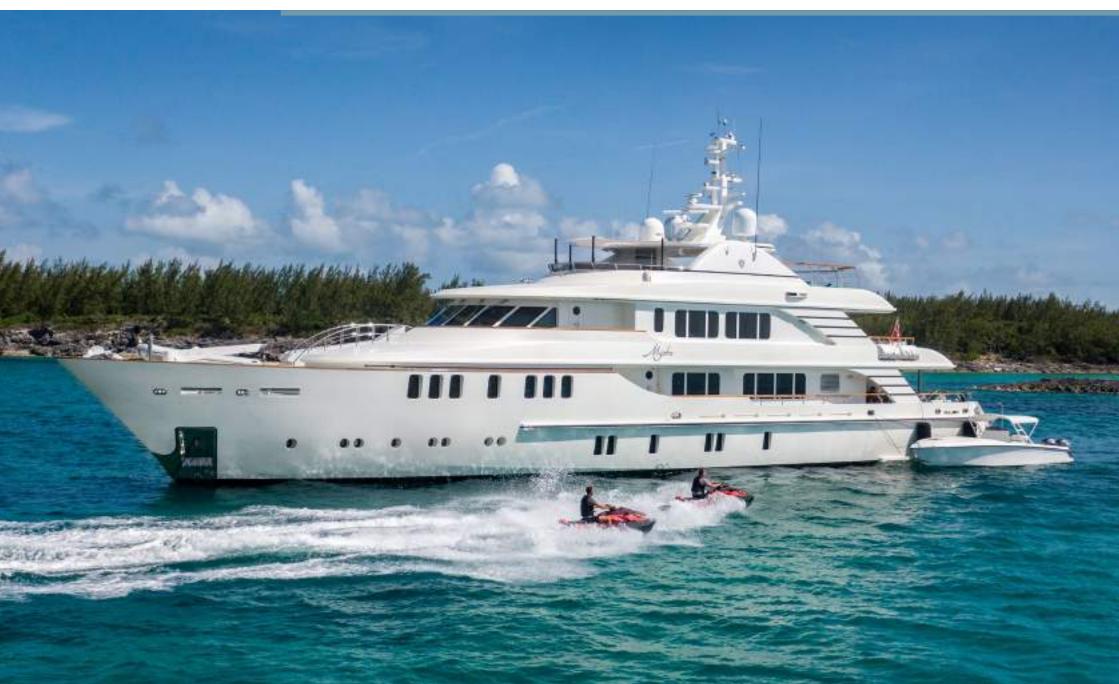

The 45.95m CMB Yachts-built motor yacht MYSTIC is available for charter following a comprehensive 2020 refit by Dutch yard Van Der Graaf BV.

Her sophisticated and timeless interiors are the work of German-based company Schnaase Interior Design and she has lots of beautiful spaces both inside and out on deck for socialising.

## TOYS

2 x Inflatable Paddleboards

2 x Wave Runners

2 x Sea Bobs

12 x Sets of Snorkel Gear

12 x Sets of Fins, Various Sizes

1 x Inflatable couch for towing

2 x Donuts for towing