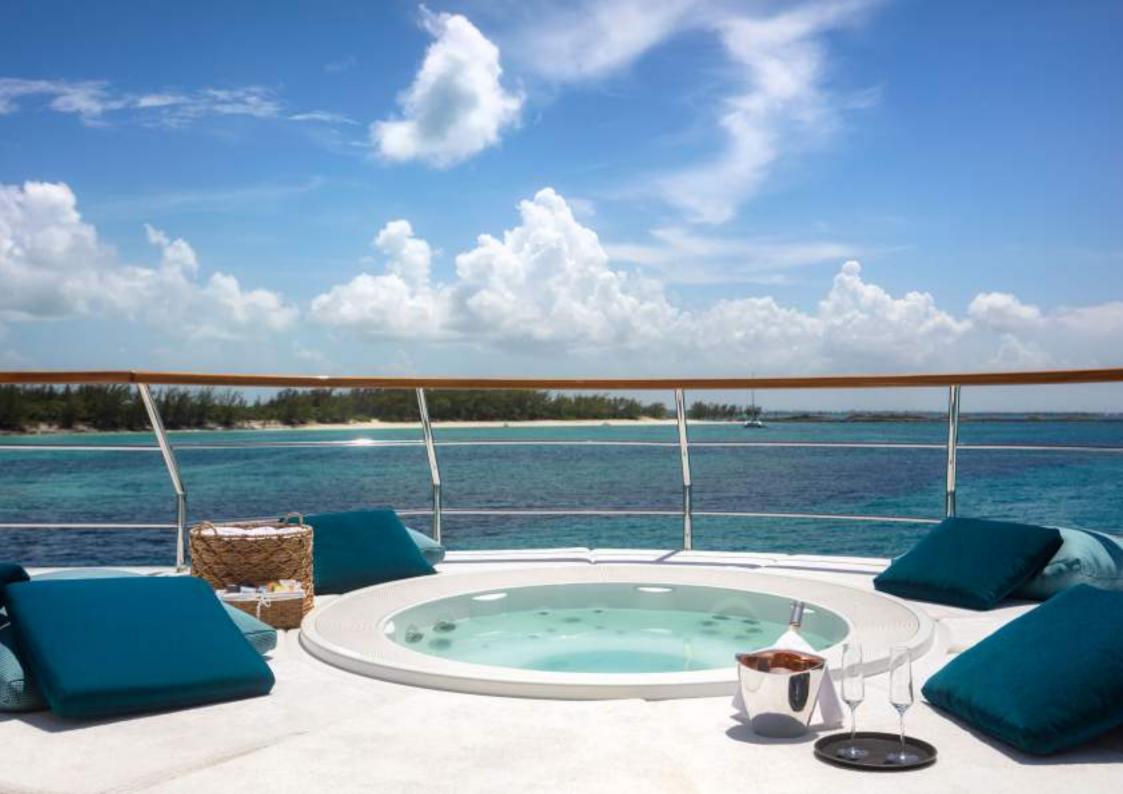

The 45.95m CMB Yachts-built motor yacht MYSTIC is available for charter following a comprehensive 2020 refit by Dutch yard Van Der Graaf BV.

Her sophisticated and timeless interiors are the work of German-based company Schnaase Interior Design and she has lots of beautiful spaces both inside and out on deck for socialising.

The bridge deck master has access to a private terrace. MYSTIC has a further two doubles and two twins and a sofa in the Owner's office can convert to a single bed for a child if necessary.