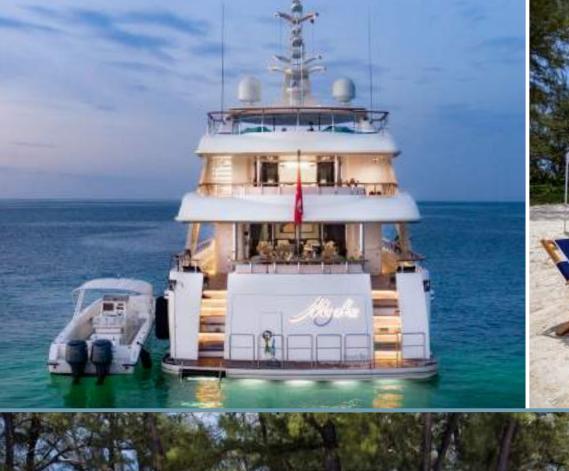

The 45.95m CMB Yachts-built motor yacht MYSTIC is available for charter following a comprehensive 2020 refit by Dutch yard Van Der Graaf BV.

Her sophisticated and timeless interiors are the work of German-based company Schnaase Interior Design and she has lots of beautiful spaces both inside and out on deck for socialising.

## **TENDER**

1 x 18ft RIB, 1 x 50hp

1 x 40ft SeaVee tender, 4 x 350hp