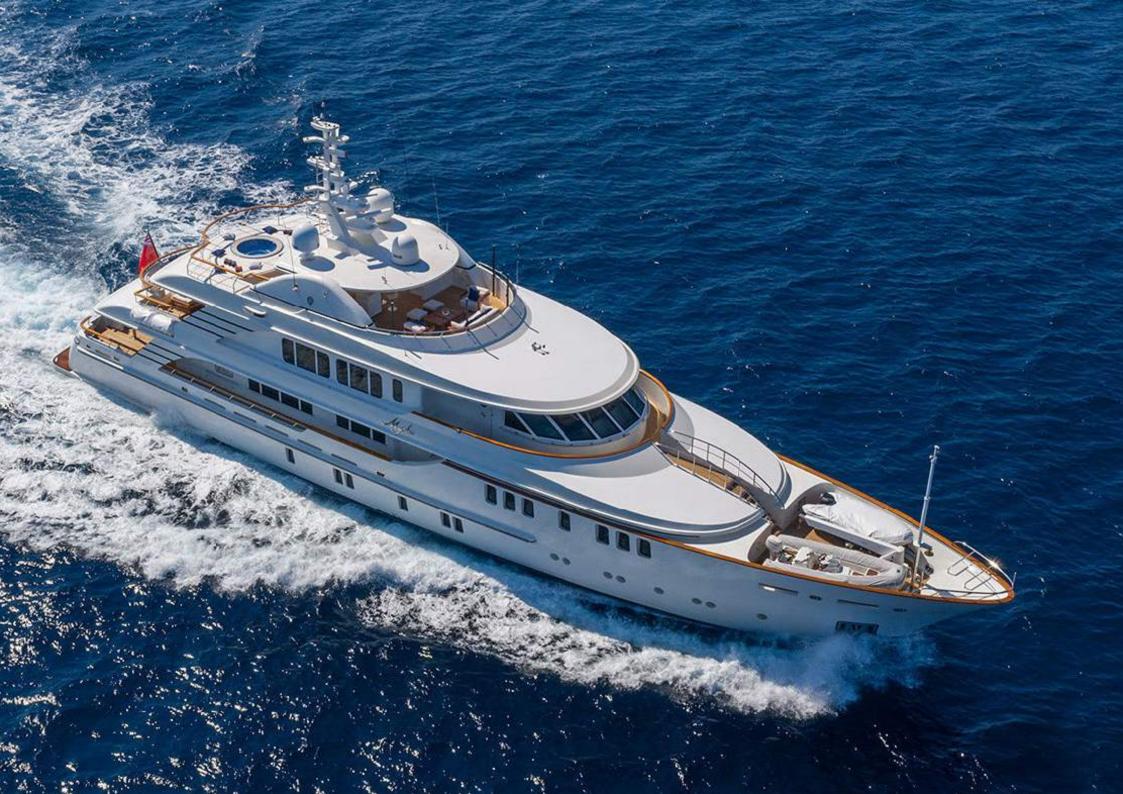

The 45.95m CMB Yachts-built motor yacht MYSTIC is available for charter following a comprehensive 2020 refit by Dutch yard Van Der Graaf BV.

Her sophisticated and timeless interiors are the work of German-based company Schnaase Interior Design and she has lots of beautiful spaces both inside and out on deck for socialising.