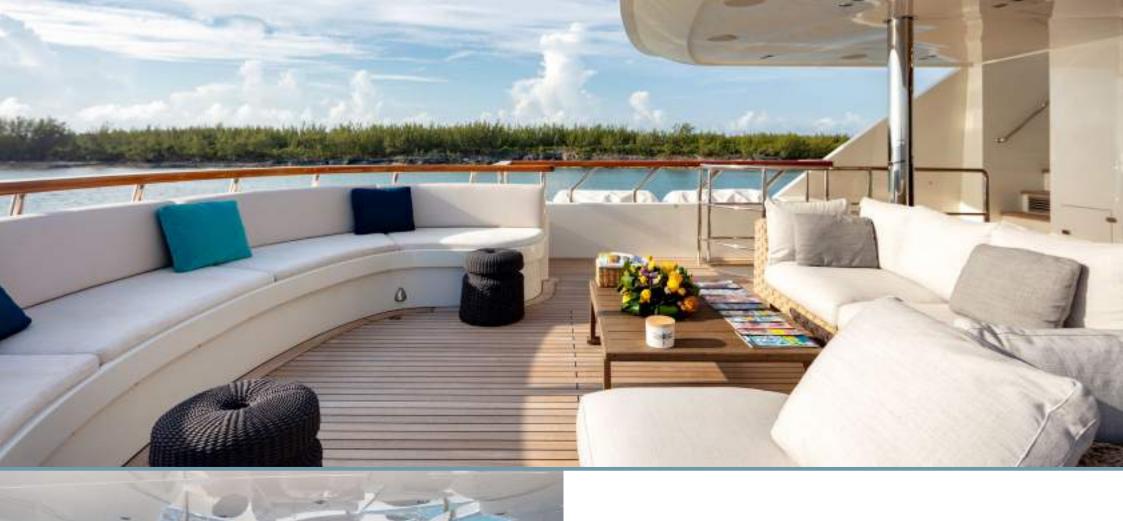

The large main salon has several cream sofas round a gleaming coffee table and a large TV screen with a formal dining table just beyond. There is also covered alfresco dining on the main deck.

A strikingly unique feature of MYSTIC is her ability to host 12 guests in six cabins, including two full-beam master suites, one on the main deck forward and one on the bridge deck aft.