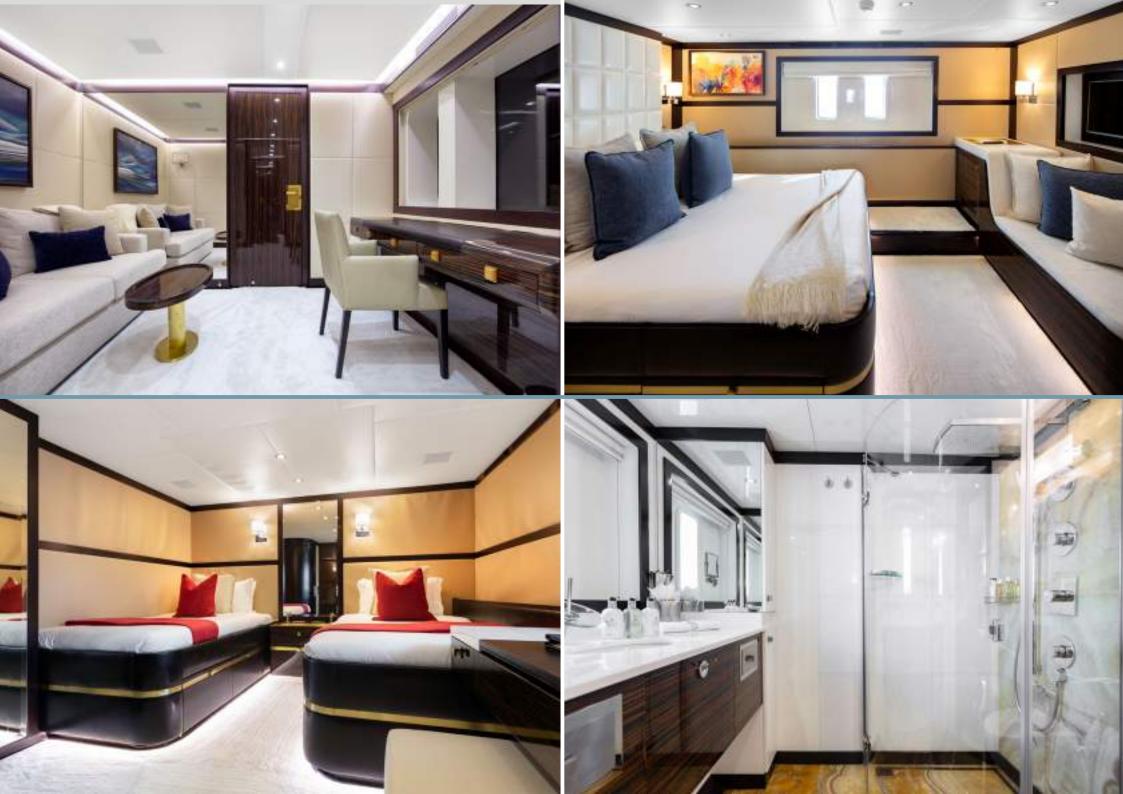

The large main salon has several cream sofas round a gleaming coffee table and a large TV screen with a formal dining table just beyond. There is also covered alfresco dining on the main deck.

A strikingly unique feature of MYSTIC is her ability to host 12 guests in six cabins, including two full-beam master suites, one on the main deck forward and one on the bridge deck aft.

The bridge deck master has access to a private terrace. MYSTIC has a further two doubles and two twins and a sofa in the Owner's office can convert to a single bed for a child if necessary.