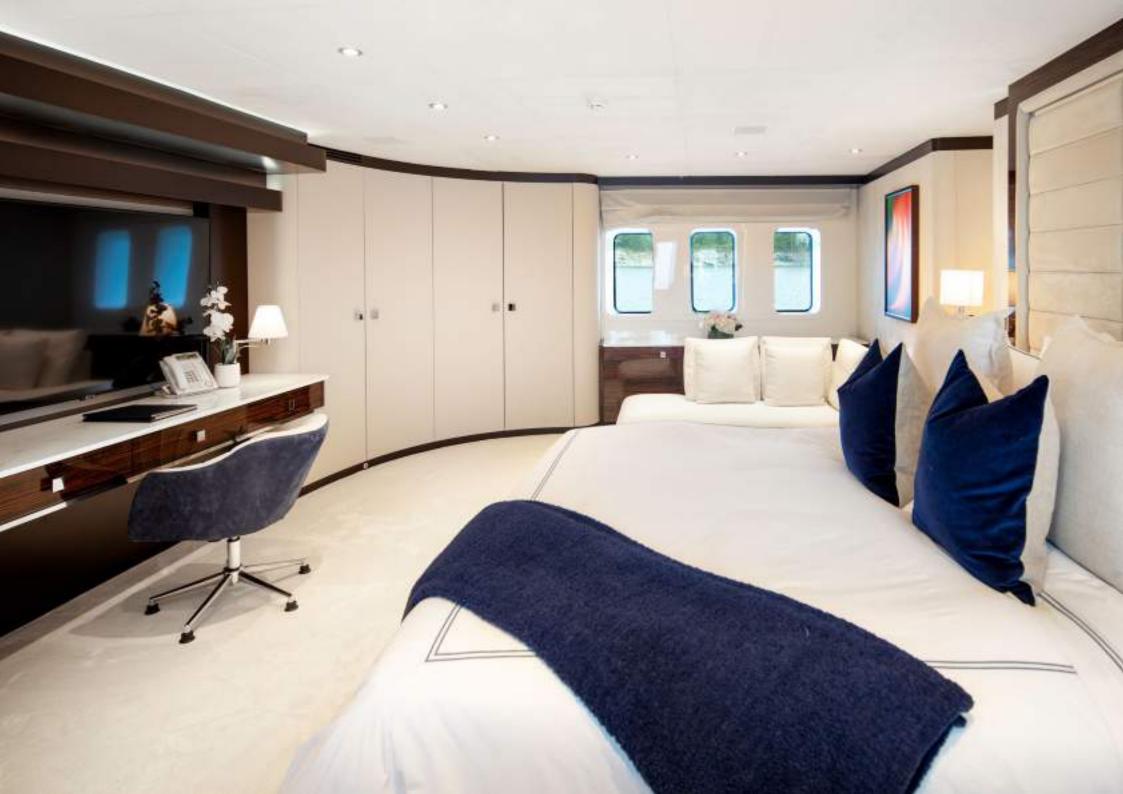

The large main salon has several cream sofas round a gleaming coffee table and a large TV screen with a formal dining table just beyond. There is also covered alfresco dining on the main deck.

A strikingly unique feature of MYSTIC is her ability to host 12 guests in six cabins, including two full-beam master suites, one on the main deck forward and one on the bridge deck aft.

The bridge deck master has access to a private terrace. MYSTIC has a further two doubles and two twins and a sofa in the Owner's office can convert to a single bed for a child if necessary.