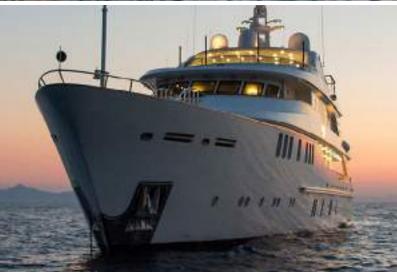

The 45.95m CMB Yachts-built motor yacht MYSTIC is available for charter following a comprehensive 2020 refit by Dutch yard Van Der Graaf BV.

Her sophisticated and timeless interiors are the work of German-based company Schnaase Interior Design and she has lots of beautiful spaces both inside and out on deck for socialising.