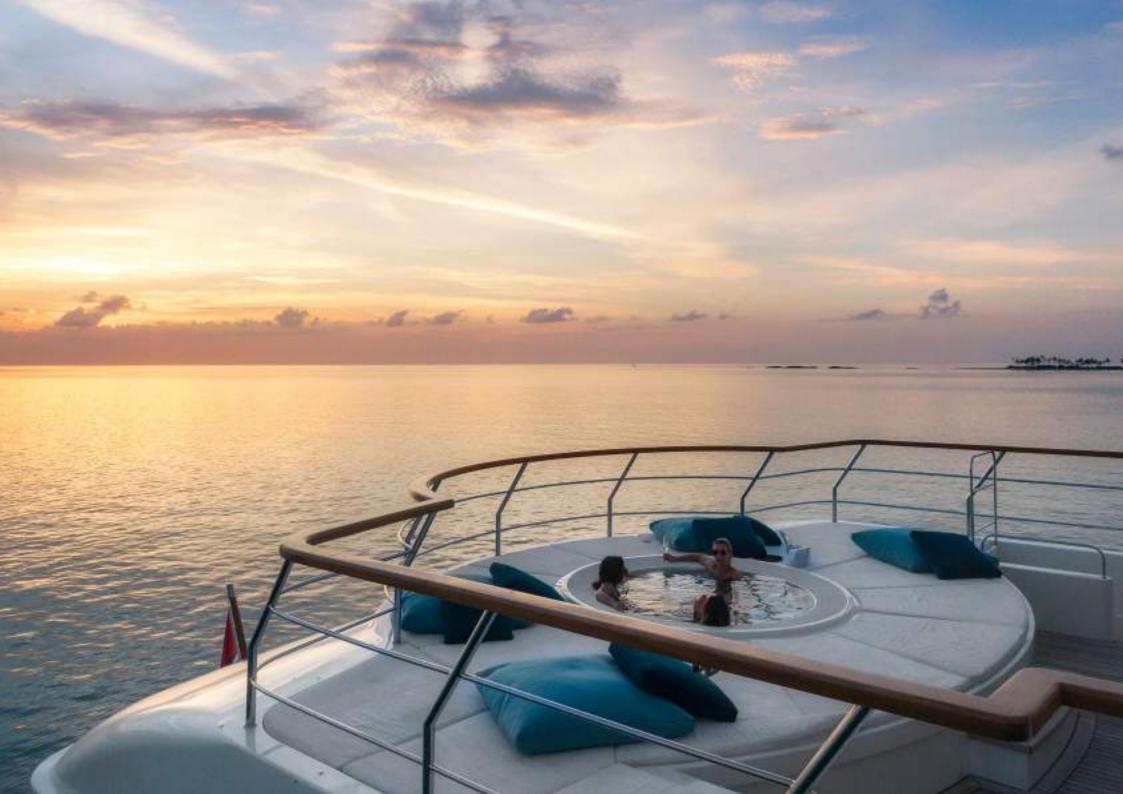

The 45.95m CMB Yachts-built motor yacht MYSTIC is available for charter following a comprehensive 2020 refit by Dutch yard Van Der Graaf BV.

Her sophisticated and timeless interiors are the work of German-based company Schnaase Interior Design and she has lots of beautiful spaces both inside and out on deck for socialising.

The bridge deck master has access to a private terrace. MYSTIC has a further two doubles and two twins and a sofa in the Owner's office can convert to a single bed for a child if necessary.