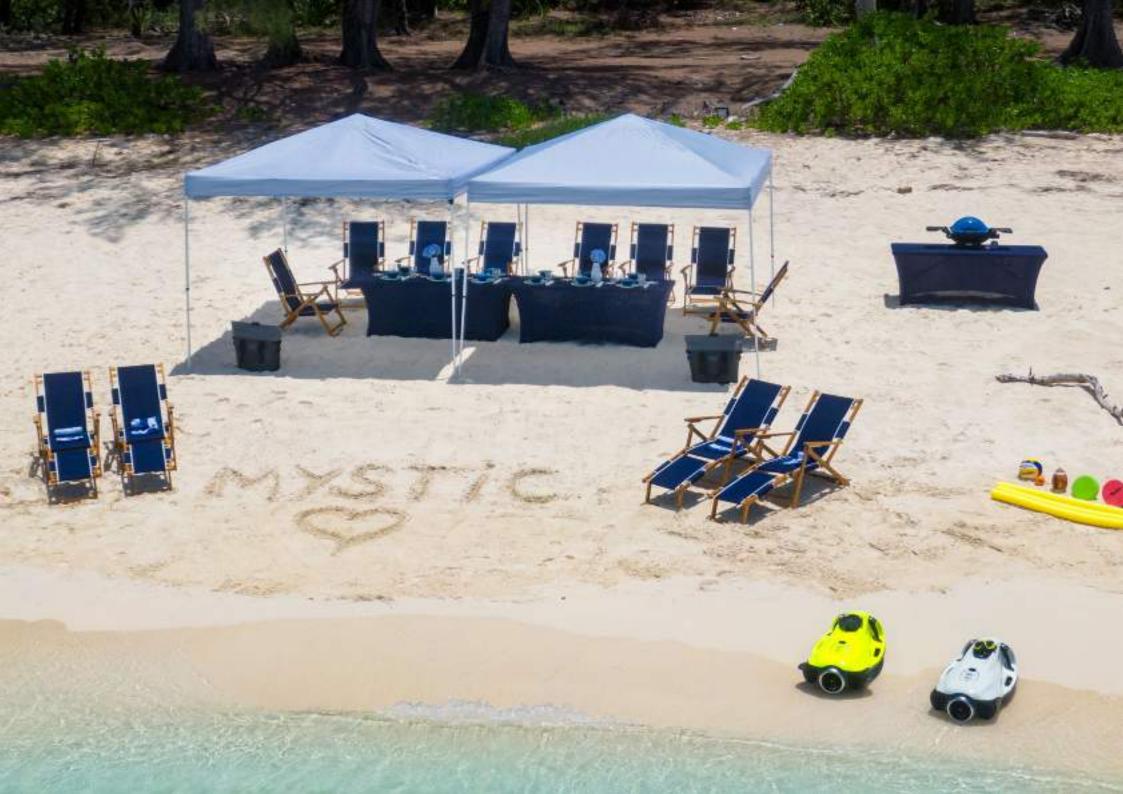

## TOYS

2 x Inflatable Paddleboards

2 x Wave Runners

2 x Sea Bobs

12 x Sets of Snorkel Gear

12 x Sets of Fins, Various Sizes

1 x Inflatable couch for towing

2 x Donuts for towing

1 x Wakeboard

Various floating toys

(flamingo, pineapple, etc.)

2 x Sets of waterskis

1 x Waterslide