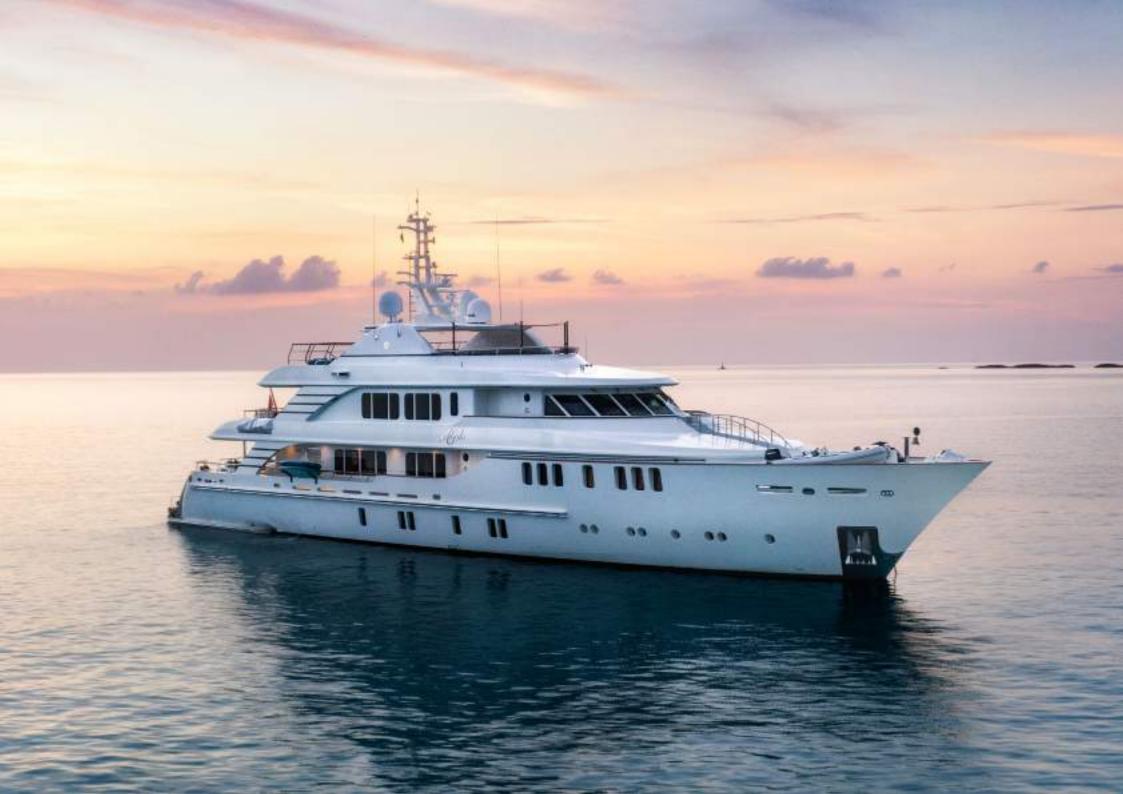

The 45.95m CMB Yachts-built motor yacht MYSTIC is available for charter following a comprehensive 2020 refit by Dutch yard Van Der Graaf BV.

Her sophisticated and timeless interiors are the work of German-based company Schnaase Interior Design and she has lots of beautiful spaces both inside and out on deck for socialising.