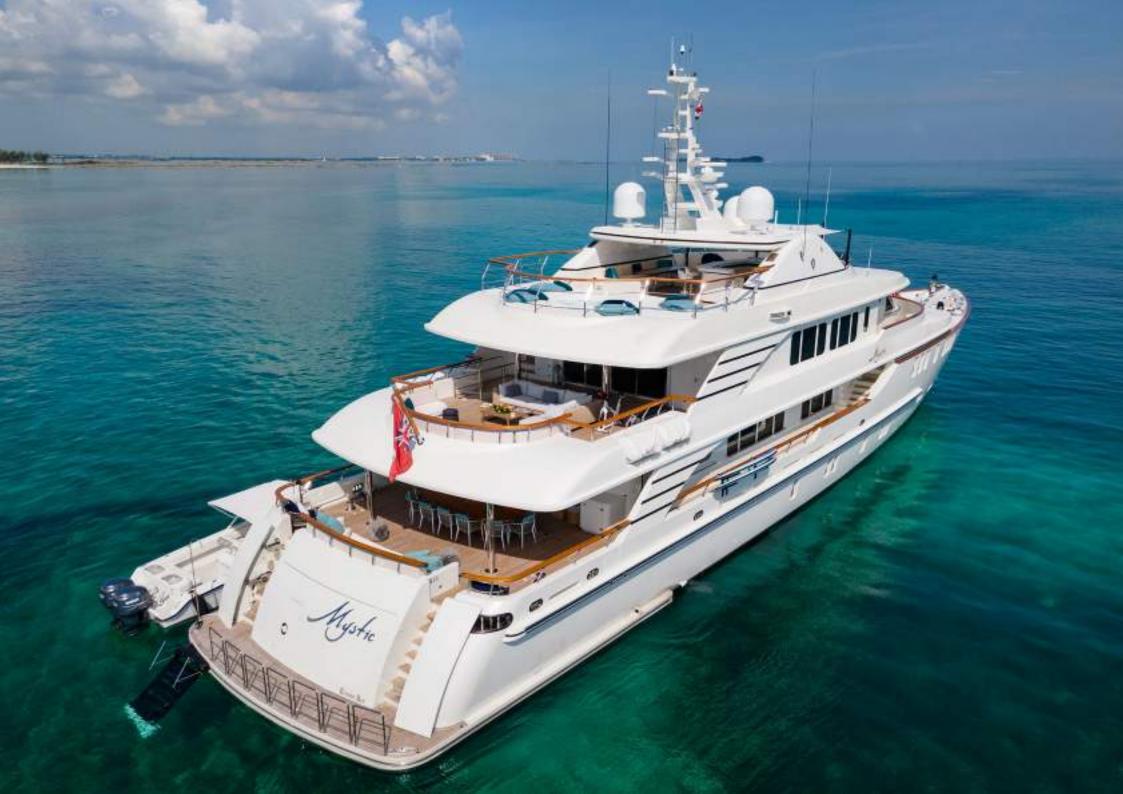

The 45.95m CMB Yachts-built motor yacht MYSTIC is available for charter following a comprehensive 2020 refit by Dutch yard Van Der Graaf BV.

Her sophisticated and timeless interiors are the work of German-based company Schnaase Interior Design and she has lots of beautiful spaces both inside and out on deck for socialising.

The large main salon has several cream sofas round a gleaming coffee table and a large TV screen with a formal dining table just beyond. There is also covered alfresco dining on the main deck.

A strikingly unique feature of MYSTIC is her ability to host 12 guests in six cabins, including two full-beam master suites, one on the main deck forward and one on the bridge deck aft.