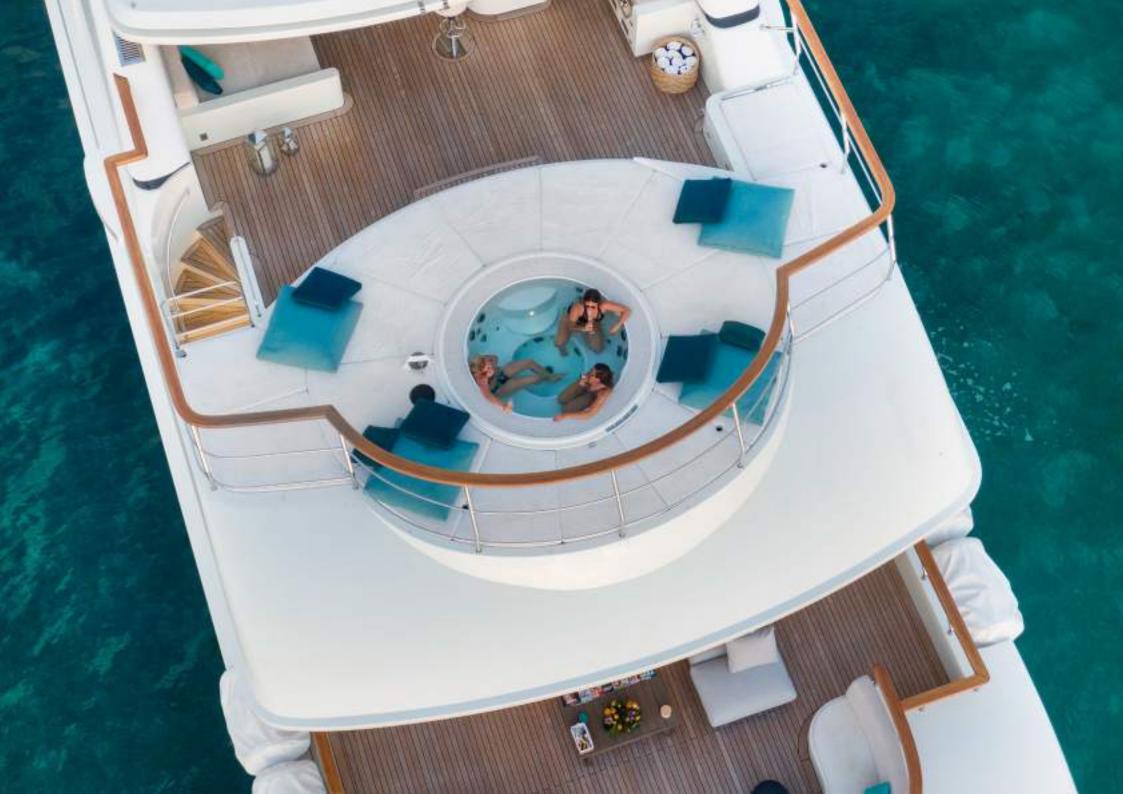

The large main salon has several cream sofas round a gleaming coffee table and a large TV screen with a formal dining table just beyond. There is also covered alfresco dining on the main deck.

A strikingly unique feature of MYSTIC is her ability to host 12 guests in six cabins, including two full-beam master suites, one on the main deck forward and one on the bridge deck aft.