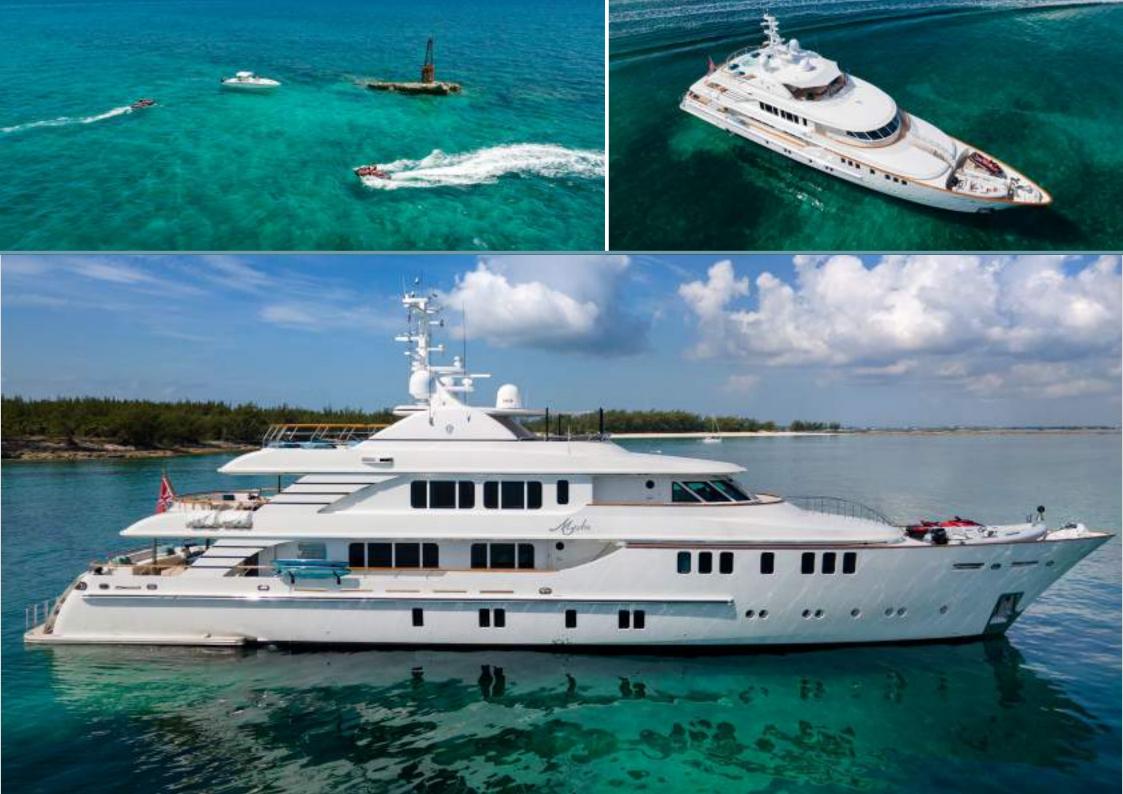

The 45.95m CMB Yachts-built motor yacht MYSTIC is available for charter following a comprehensive 2020 refit by Dutch yard Van Der Graaf BV.

Her sophisticated and timeless interiors are the work of German-based company Schnaase Interior Design and she has lots of beautiful spaces both inside and out on deck for socialising.

The large main salon has several cream sofas round a gleaming coffee table and a large TV screen with a formal dining table just beyond. There is also covered alfresco dining on the main deck.

A strikingly unique feature of MYSTIC is her ability to host 12 guests in six cabins, including two full-beam master suites, one on the main deck forward and one on the bridge deck aft.