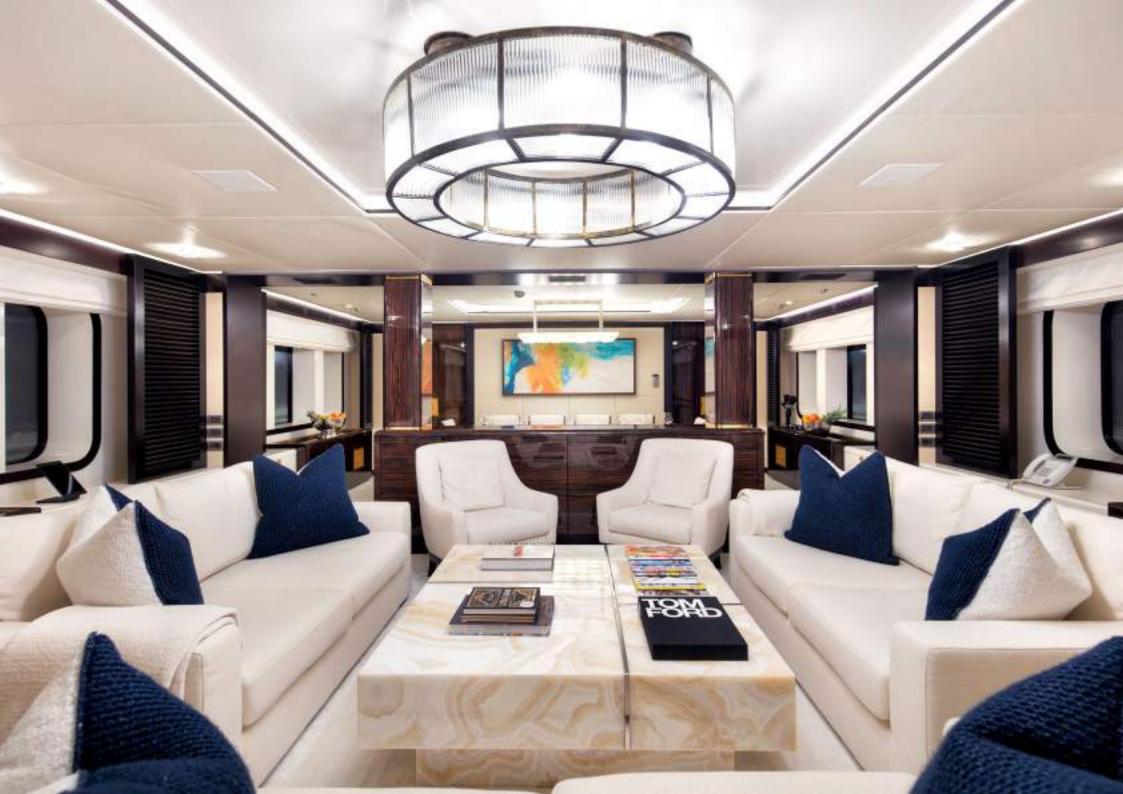

The large main salon has several cream sofas round a gleaming coffee table and a large TV screen with a formal dining table just beyond. There is also covered alfresco dining on the main deck.

A strikingly unique feature of MYSTIC is her ability to host 12 guests in six cabins, including two full-beam master suites, one on the main deck forward and one on the bridge deck aft.