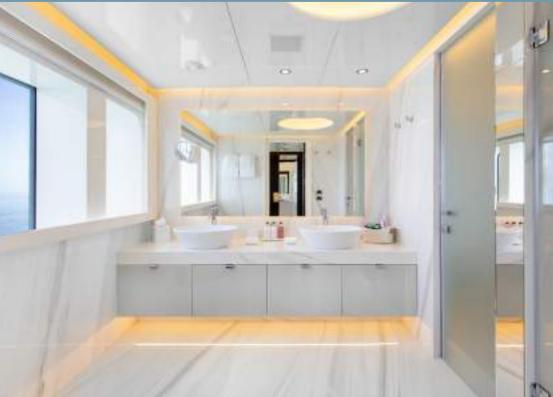

The large main salon has several cream sofas round a gleaming coffee table and a large TV screen with a formal dining table just beyond. There is also covered alfresco dining on the main deck.

A strikingly unique feature of MYSTIC is her ability to host 12 guests in six cabins, including two full-beam master suites, one on the main deck forward and one on the bridge deck aft.

The bridge deck master has access to a private terrace. MYSTIC has a further two doubles and two twins and a sofa in the Owner's office can convert to a single bed for a child if necessary.