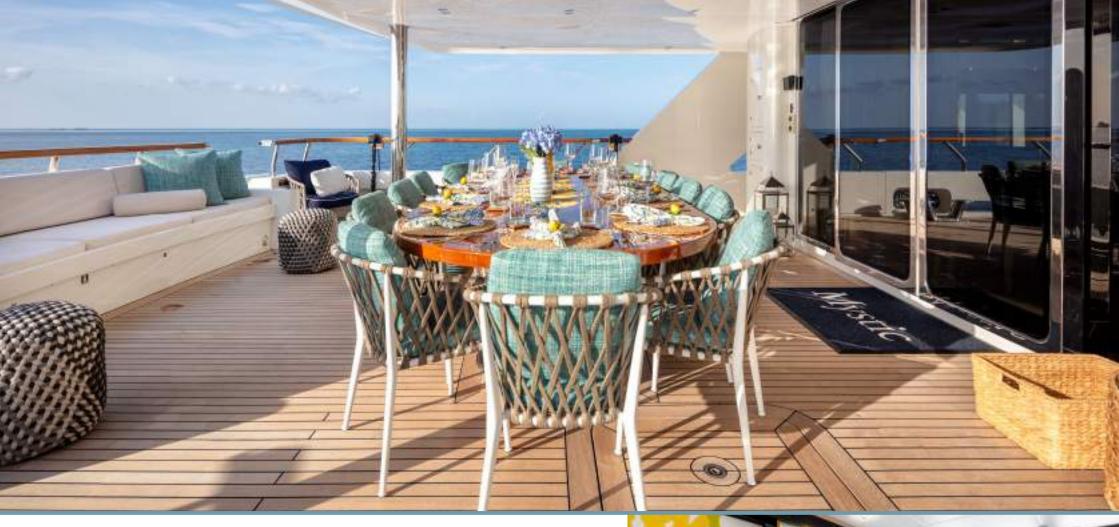

The 45.95m CMB Yachts-built motor yacht MYSTIC is available for charter following a comprehensive 2020 refit by Dutch yard Van Der Graaf BV.

Her sophisticated and timeless interiors are the work of German-based company Schnaase Interior Design and she has lots of beautiful spaces both inside and out on deck for socialising.

The large main salon has several cream sofas round a gleaming coffee table and a large TV screen with a formal dining table just beyond. There is also covered alfresco dining on the main deck.

A strikingly unique feature of MYSTIC is her ability to host 12 guests in six cabins, including two full-beam master suites, one on the main deck forward and one on the bridge deck aft.