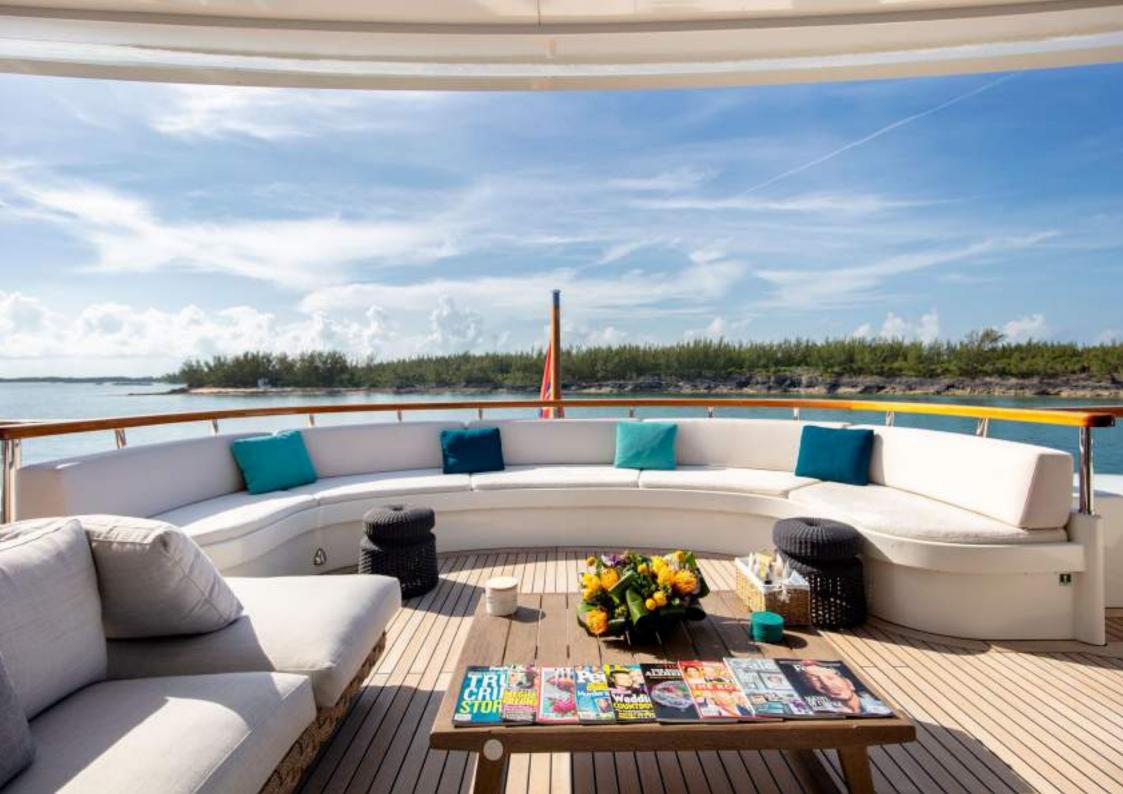

The large main salon has several cream sofas round a gleaming coffee table and a large TV screen with a formal dining table just beyond. There is also covered alfresco dining on the main deck.

A strikingly unique feature of MYSTIC is her ability to host 12 guests in six cabins, including two full-beam master suites, one on the main deck forward and one on the bridge deck aft.