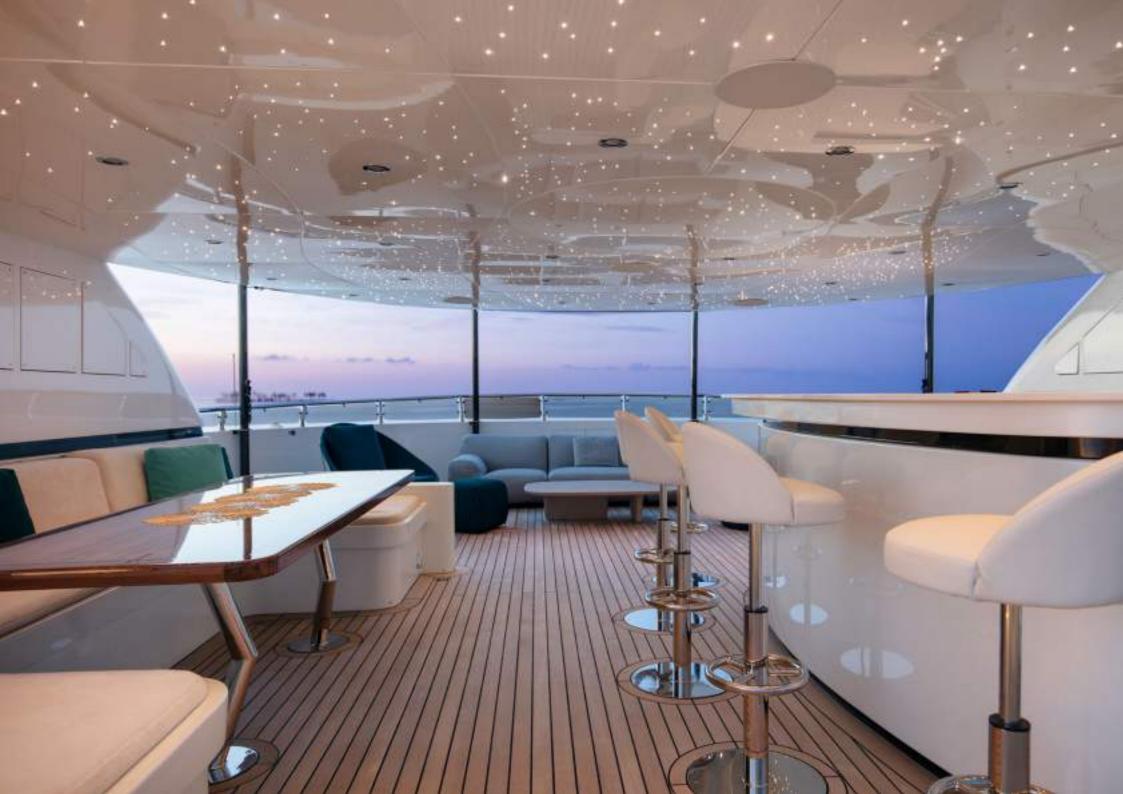

The 45.95m CMB Yachts-built motor yacht MYSTIC is available for charter following a comprehensive 2020 refit by Dutch yard Van Der Graaf BV.

Her sophisticated and timeless interiors are the work of German-based company Schnaase Interior Design and she has lots of beautiful spaces both inside and out on deck for socialising.

The large main salon has several cream sofas round a gleaming coffee table and a large TV screen with a formal dining table just beyond. There is also covered alfresco dining on the main deck.

A strikingly unique feature of MYSTIC is her ability to host 12 guests in six cabins, including two full-beam master suites, one on the main deck forward and one on the bridge deck aft.