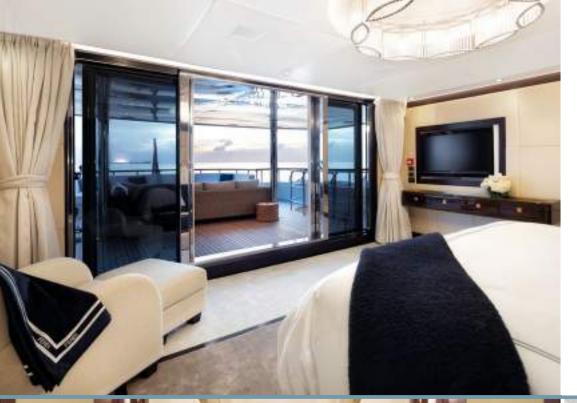

The bridge deck master has access to a private terrace. MYSTIC has a further two doubles and two twins and a sofa in the Owner's office can convert to a single bed for a child if necessary.