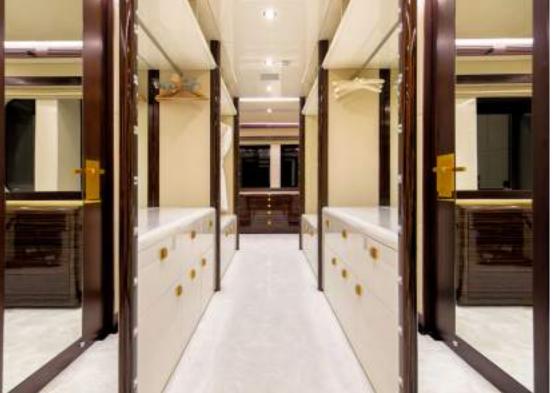

The large main salon has several cream sofas round a gleaming coffee table and a large TV screen with a formal dining table just beyond. There is also covered alfresco dining on the main deck.

A strikingly unique feature of MYSTIC is her ability to host 12 guests in six cabins, including two full-beam master suites, one on the main deck forward and one on the bridge deck aft.

The bridge deck master has access to a private terrace. MYSTIC has a further two doubles and two twins and a sofa in the Owner's office can convert to a single bed for a child if necessary.