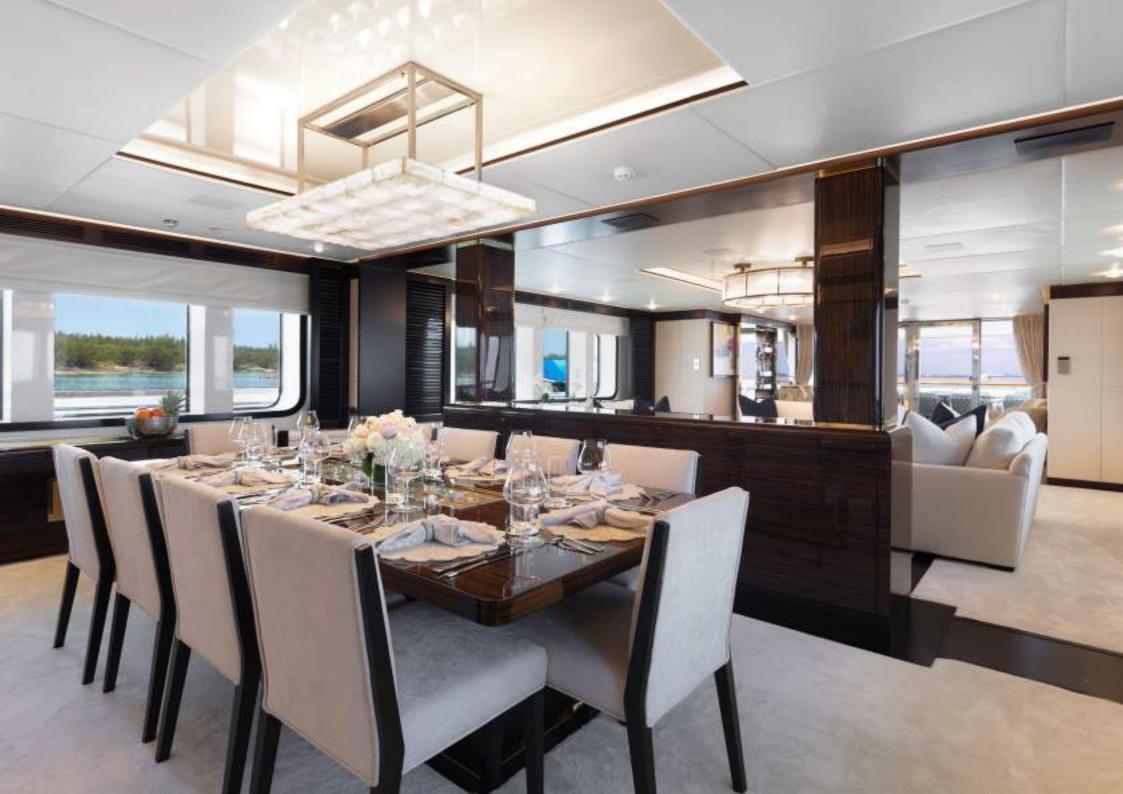

The large main salon has several cream sofas round a gleaming coffee table and a large TV screen with a formal dining table just beyond. There is also covered alfresco dining on the main deck.

A strikingly unique feature of MYSTIC is her ability to host 12 guests in six cabins, including two full-beam master suites, one on the main deck forward and one on the bridge deck aft.