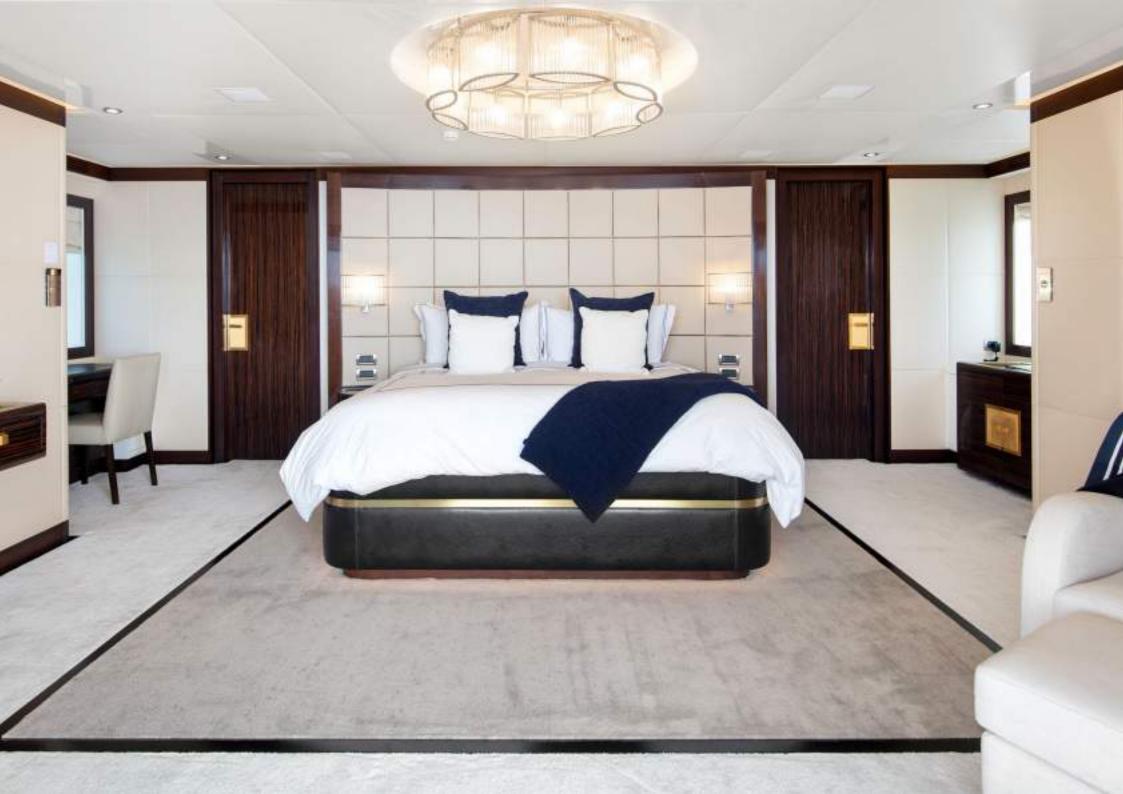

The large main salon has several cream sofas round a gleaming coffee table and a large TV screen with a formal dining table just beyond. There is also covered alfresco dining on the main deck.

A strikingly unique feature of MYSTIC is her ability to host 12 guests in six cabins, including two full-beam master suites, one on the main deck forward and one on the bridge deck aft.

The bridge deck master has access to a private terrace. MYSTIC has a further two doubles and two twins and a sofa in the Owner's office can convert to a single bed for a child if necessary.