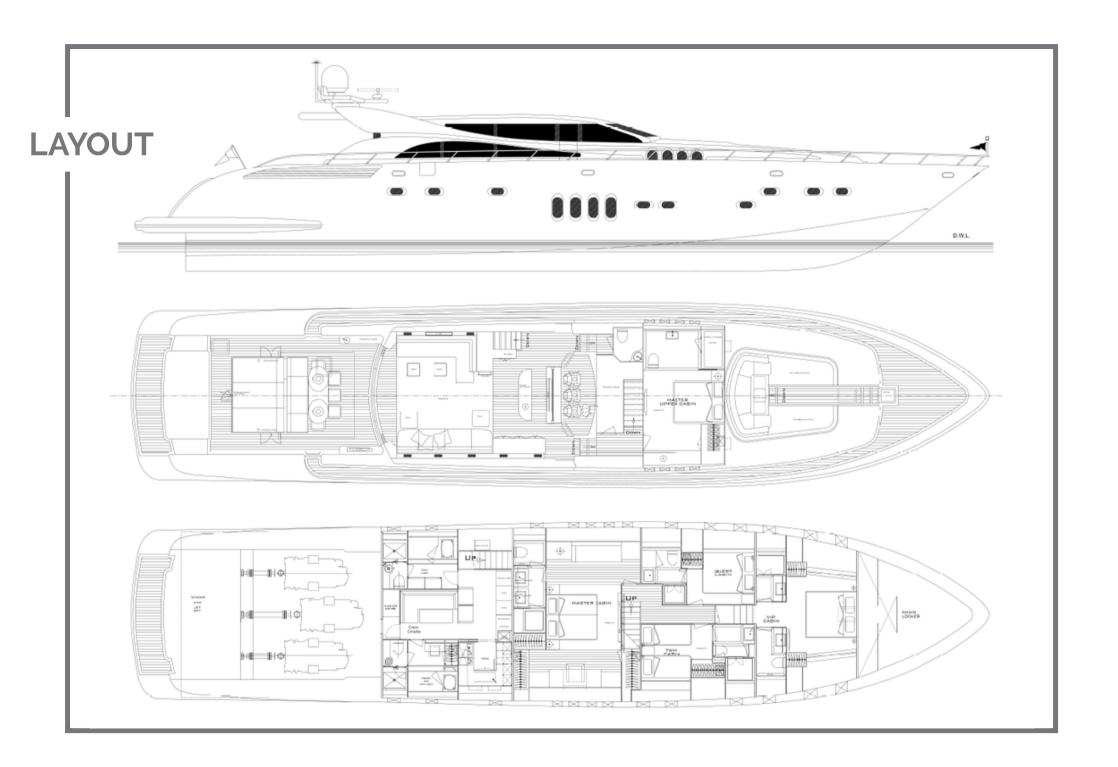

### **LEOPARD**

Length: 34.11m (111' 11")

Beam: 7.35m (24' 1") Draft: 1.55m (5' 1")

Year built: 2008 Year refit: 2018

Builder: Leopard (Arno)

Interior Designer: Rodriguez Interiors

Number of Guests : 12

Number of Crew: 5

Flag: Maltese

WiFi connection and air conditioning on board, Stabilizers at

anchor

The superb M/Y LEOPARD, first registered in 2008, underwent a major interior and exterior refit in 2018 to enhance her contemporary and stylish design created by Andrea Bacigalupo with an additional 5th double cabin (1 Master, 1 Double, 2 VIP, 1 Twin).

Accommodating now 11 guests in her elegant and comfortable 5 cabins embellished with classy and modern colours and fabrics, M/Y LEOPARD can cruise up to 12 guests providing spacious and luxurious comfort.

# SPECIFICATIONS ACCOMMODATION

Number of Cabins: 5

Cabin Configuration: 1 Master, 2 VIP, 1 Twin, 1 Double Bed Configuration: 1 Pullman, 4 Queen, 2 Single