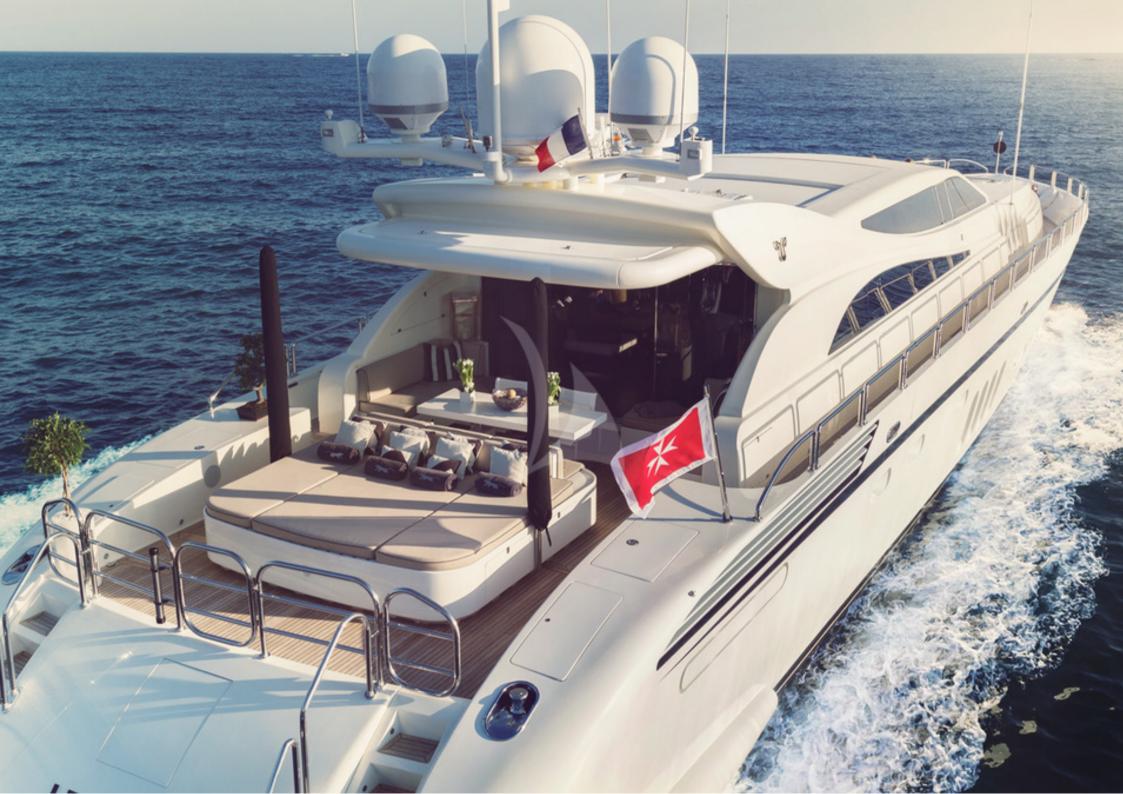

### **LEOPARD**

Length: 34.11m (111' 11")

Beam: 7.35m (24' 1") Draft: 1.55m (5' 1")

Year built: 2008 Year refit: 2018

Builder: Leopard (Arno)

Interior Designer: Rodriguez Interiors

Number of Guests : 12

Number of Crew: 5

Flag: Maltese

WiFi connection and air conditioning on board, Stabilizers at

anchor

The superb M/Y LEOPARD, first registered in 2008, underwent a major interior and exterior refit in 2018 to enhance her contemporary and stylish design created by Andrea Bacigalupo with an additional 5th double cabin (1 Master, 1 Double, 2 VIP, 1 Twin).