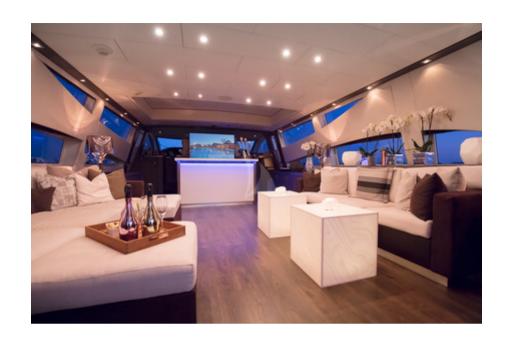

Flag: Maltese

WiFi connection and air conditioning on board, Stabilizers at

anchor

The superb M/Y LEOPARD, first registered in 2008, underwent a major interior and exterior refit in 2018 to enhance her contemporary and stylish design created by Andrea Bacigalupo with an additional 5th double cabin (1 Master, 1 Double, 2 VIP, 1 Twin).

## **KEY FEATURES**

- 1 Chic and modern interior design
- 2 She is the unique Leopard of her type with stabilizers at anchor
- **3** Fast and sporty yacht with a top speed of 43 knots
- **4** Wide selection of water toys