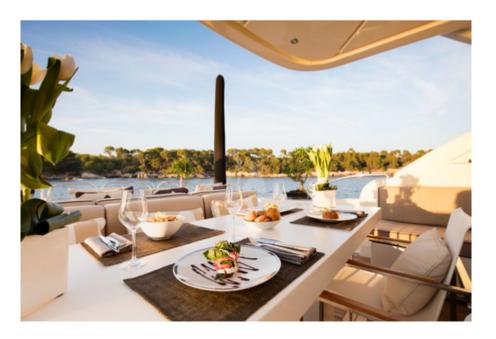

ior refit in 2018 to enhance her contemporary and stylish design created by Andrea Bacigalupo with an additional 5th double cabin (1 Master, 1 Double, 2 VIP, 1 Twin).

Accommodating now 11 guests in her elegant and comfortable 5 cabins embellished with classy and modern colours and fabrics, M/Y LEOPARD can cruise up to 12 guests providing spacious and luxurious comfort.

She is maintained to the highest standards and her professional and friendly crew, dedicated to the charter guests, will welcome them in style and offer an unforgettable vacation onboard!

## **KEY FEATURES**

- 1 Chic and modern interior design
- 2 She is the unique Leopard of her type with stabilizers at anchor
- **3** Fast and sporty yacht with a top speed of 43 knots
- **4** Wide selection of water toys























# SPECIFICATIONS ACCOMMODATION

Number of Cabins: 5

Cabin Configuration: 1 Master, 2 VIP, 1 Twin, 1 Double Bed Configuration: 1 Pullman, 4 Queen, 2 Single

### **EQUIPMENT**

Hull Construction: GRP Hull Configuration: Open

### **WATERSPORTS**

Tender

Tender Williams Turbo jet 4.45

Toys

1 x eFoil (fliteboard air)

1 x Fliteboard eFoil

1 x seabob F5S

1 x donut

1 x wakeboard ( adult )

1 x waterski ( children )

2 x paddleboards

Snorkeling equipment