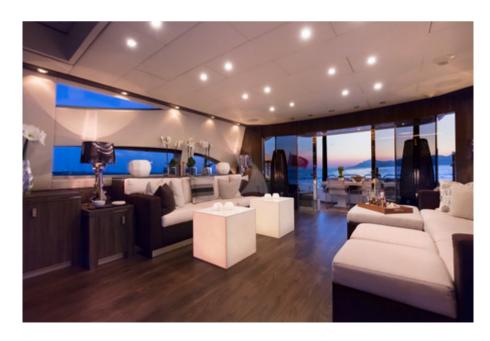

Flag: Maltese

WiFi connection and air conditioning on board, Stabilizers at

anchor

The superb M/Y LEOPARD, first registered in 2008, underwent a major interior and exterior refit in 2018 to enhance her contemporary and stylish design created by Andrea Bacigalupo with an additional 5th double cabin (1 Master, 1 Double, 2 VIP, 1 Twin).

## **KEY FEATURES**

- 1 Chic and modern interior design
- 2 She is the unique Leopard of her type with stabilizers at anchor
- **3** Fast and sporty yacht with a top speed of 43 knots
- **4** Wide selection of water toys