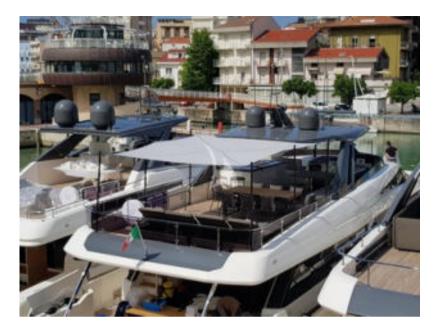

## **UPSTREAM**

**Length**: 28.50 metres (93' 6")

Beam: 6.78 metres (22' 3")

**Draft**: 2.2 metres (7' 3")

Number of Guests: 11

Number of Crew: 4

**Built**: 2020

Builder: Ferretti

Flag: French

Hull Construction: Composite
Hull Configuration: Planing hull

Air conditioning, Stabilisers at anchor, Stabilisers underway,

WiFi connection on board

UPSTREAM is a brand new Ferretti 920. This gorgeous yacht can welcome 11 guests in 5 cabins.

# **KEY FEATURES**

- **1** Brand new boat, launched in June 2020
- 2 11 guests sleeping
- **3** Zero speed and underway stabilizers
- 4 Master cabin on the main deck

















Flybridge





Flybridge





Salon





Salon



Salon





Master ensuite



Master bathroom





VIP ensuite 1 VIP ensuite 2





Twin cabin 2 VIP bathroom



VIP bathroom



VIP bathroom



Twin cabin bathroom







Sunbath









Aft deck













Layout

# SPECIFICATIONS

Number of Guests: 11 Number of Cabins: 5

Cabin Configuration: 3 Double, 2 Twin

**ACCOMMODATION** 

Bed Configuration: 1 Pullman, 1 King, 2 Queen, 4 Single

### **EQUIPMENT**

Engines: 2 x MTU 12V 2000 M96L power 1948 mhp

Cruising Speed: 16 knots

Fuel Consumption: 500 (at 16 knots) to 700 (at 22

knots) Litres/Hr

### **WATERSPORTS**

Tenders + Toys: Tender: Ranieri 3,65m + 60 HP engine

SUZUKI

Waterski, wakeboard, donut 2x Seabob F5 + quick chargers

2x Stand up paddle Snorkeling equipment

# **LAY