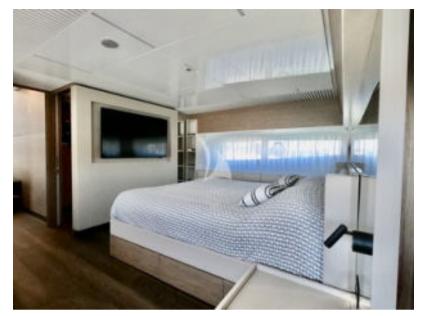

# **KEY FEATURES**

- **1** Brand new boat, launched in June 2020
- 2 11 guests sleeping
- **3** Zero speed and underway stabilizers
- 4 Master cabin on the main deck

Flybridge

Flybridge

Salon

Salon

Salon

Master ensuite

# SPECIFICATIONS

Number of Guests: 11 Number of Cabins: 5

Cabin Configuration: 3 Double, 2 Twin

**ACCOMMODATION** 

Bed Configuration: 1 Pullman, 1 King, 2 Queen, 4 Single