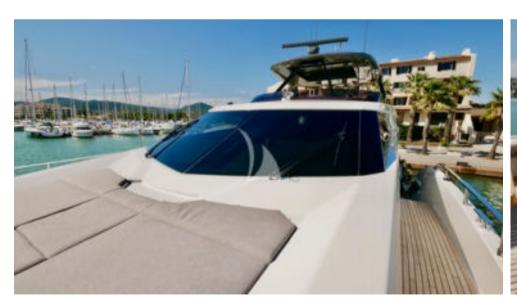

## **UPSTREAM**

**Length**: 28.50 metres (93' 6")

Beam: 6.78 metres (22' 3")

**Draft**: 2.2 metres (7' 3")

Number of Guests: 11

Number of Crew: 4

**Built**: 2020

Builder: Ferretti

Flag: French

Hull Construction: Composite
Hull Configuration: Planing hull

Air conditioning, Stabilisers at anchor, Stabilisers underway,

WiFi connection on board

UPSTREAM is a brand new Ferretti 920. This gorgeous yacht can welcome 11 guests in 5 cabins.