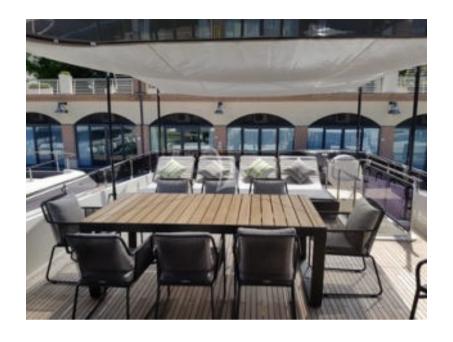

## **UPSTREAM**

**Length**: 28.50 metres (93' 6")

Beam: 6.78 metres (22' 3")

**Draft**: 2.2 metres (7' 3")

Number of Guests: 11

Number of Crew: 4

**Built**: 2020

Builder: Ferretti

Flag: French

Hull Construction: Composite
Hull Configuration: Planing hull

Air conditioning, Stabilisers at anchor, Stabilisers underway,

WiFi connection on board

UPSTREAM is a brand new Ferretti 920. This gorgeous yacht can welcome 11 guests in 5 cabins.

# **KEY FEATURES**

- **1** Brand new boat, launched in June 2020
- 2 11 guests sleeping
- **3** Zero speed and underway stabilizers
- 4 Master cabin on the main deck

















Flybridge





Flybridge





Salon





Salon



Salon





Master ensuite



Master bathroom





VIP ensuite 1 VIP ensuite 2





Twin cabin 2 VIP bathroom



VIP bathroom



VIP bathroom



Twin cabin bathroom







Sunbath









Aft deck













Layout

# SPECIFICATIONS

Number of Guests: 11 Number of Cabins: 5

Cabin Configuration: 3 Double, 2 Twin

**ACCOMMODATION** 

Bed Configuration: 1 Pullman, 1 King, 2 Queen, 4 Single

### **EQUIPMENT**

Engines: 2 x MTU 12V 2000 M96L power 1948 mhp

Cruising Speed: 16 knots

Fuel Consumption: 500 (at 16 knots) to 700 (at 22

knots) Litres/Hr

### **WATERSPORTS**

Tenders + Toys: Tender: Ranieri 3,65m + 60 HP engine

SUZUKI

Waterski, wakeboard, donut 2x Seabob F5 + quick chargers

2x Stand up paddle Snorkeling equipment

# **L