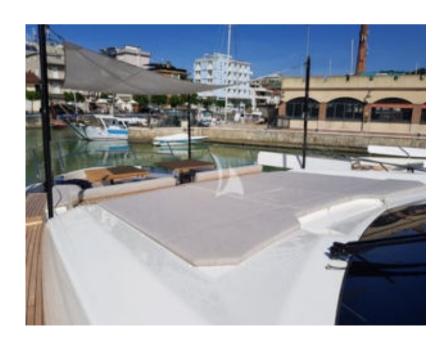

## **UPSTREAM**

**Length**: 28.50 metres (93' 6")

Beam: 6.78 metres (22' 3")

**Draft**: 2.2 metres (7' 3")

Number of Guests: 11

Number of Crew: 4

**Built**: 2020

Builder: Ferretti

Flag: French

Hull Construction: Composite
Hull Configuration: Planing hull

Air conditioning, Stabilisers at anchor, Stabilisers underway,

WiFi connection on board

UPSTREAM is a brand new Ferretti 920. This gorgeous yacht can welcome 11 guests in 5 cabins.

# **KEY FEATURES**

- **1** Brand new boat, launched in June 2020
- 2 11 guests sleeping
- **3** Zero speed and underway stabilizers
- 4 Master cabin on the main deck

















Flybridge





Flybridge





Salon





Salon



Salon





Master ensuite



Master bathroom





VIP ensuite 1 VIP ensuite 2





Twin cabin 2 VIP bathroom



VIP bathroom



VIP bathroom



Twin cabin bathroom







Sunbath









Aft deck













Layout

# SPECIFICATIONS

Number of Guests: 11 Number of Cabins: 5

Cabin Configuration: 3 Double, 2 Twin

**ACCOMMODATION** 

Bed Configuration: 1 Pullman, 1 King, 2 Queen, 4 Single

### **EQUIPMENT**

Engines: 2 x MTU 12V 2000 M96L power 1948 mhp

Cruising Speed: 16 knots

Fuel Consumption: 500 (at 16 knots) to 700 (at 22

knots) Litres/Hr

### **WATERSPORTS**

Tenders + Toys: Tender: Ranieri 3,65m + 60 HP engine

SUZUKI

Waterski, wakeboard, donut 2x Seabob F5 + quick chargers

2x Stand up paddle Snorkeling equipment

# *