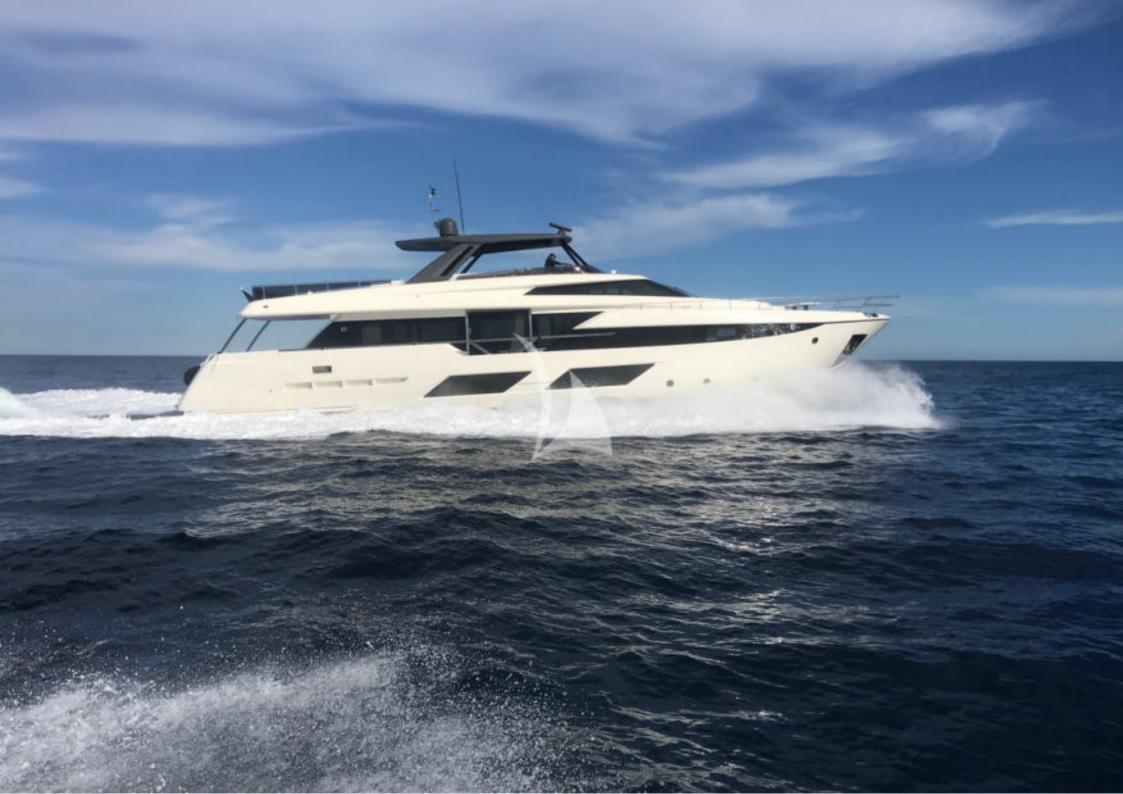

## **UPSTREAM**

**Length**: 28.50 metres (93' 6")

Beam: 6.78 metres (22' 3")

**Draft**: 2.2 metres (7' 3")

Number of Guests: 11

Number of Crew: 4

**Built**: 2020

Builder: Ferretti

Flag: French

Hull Construction: Composite
Hull Configuration: Planing hull

Air conditioning, Stabilisers at anchor, Stabilisers underway,

WiFi connection on board

UPSTREAM is a brand new Ferretti 920. This gorgeous yacht can welcome 11 guests in 5 cabins.

# **KEY FEATURES**

- **1** Brand new boat, launched in June 2020
- 2 11 guests sleeping
- **3** Zero speed and underway stabilizers
- 4 Master cabin on the main deck

Flybridge

Flybridge

Salon

Salon

Salon

Master ensuite