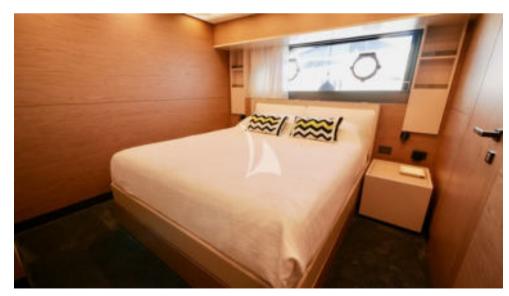

# SPECIFICATIONS

Number of Guests: 11 Number of Cabins: 5

Cabin Configuration: 3 Double, 2 Twin

**ACCOMMODATION** 

Bed Configuration: 1 Pullman, 1 King, 2 Queen, 4 Single