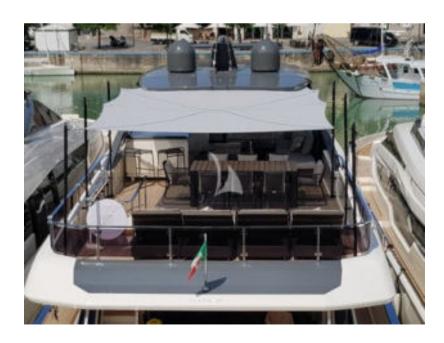

## **UPSTREAM**

**Length**: 28.50 metres (93' 6")

Beam: 6.78 metres (22' 3")

**Draft**: 2.2 metres (7' 3")

Number of Guests: 11

Number of Crew: 4

**Built**: 2020

Builder: Ferretti

Flag: French

Hull Construction: Composite
Hull Configuration: Planing hull

Air conditioning, Stabilisers at anchor, Stabilisers underway,

WiFi connection on board

UPSTREAM is a brand new Ferretti 920. This gorgeous yacht can welcome 11 guests in 5 cabins.

# **KEY FEATURES**

- **1** Brand new boat, launched in June 2020
- 2 11 guests sleeping
- **3** Zero speed and underway stabilizers
- 4 Master cabin on the main deck

















Flybridge





Flybridge





Salon





Salon



Salon





Master ensuite



Master bathroom





VIP ensuite 1 VIP ensuite 2





Twin cabin 2 VIP bathroom



VIP bathroom



VIP bathroom



Twin cabin bathroom







Sunbath









Aft deck













Layout

# SPECIFICATIONS

Number of Guests: 11 Number of Cabins: 5

Cabin Configuration: 3 Double, 2 Twin

**ACCOMMODATION** 

Bed Configuration: 1 Pullman, 1 King, 2 Queen, 4 Single

### **EQUIPMENT**

Engines: 2 x MTU 12V 2000 M96L power 1948 mhp

Cruising Speed: 16 knots

Fuel Consumption: 500 (at 16 knots) to 700 (at 22

knots) Litres/Hr

### **WATERSPORTS**

Tenders + Toys: Tender: Ranieri 3,65m + 60 HP engine

SUZUKI

Waterski, wakeboard, donut 2x Seabob F5 + quick chargers

2x Stand up paddle Snorkeling equipment

# **LAYOU