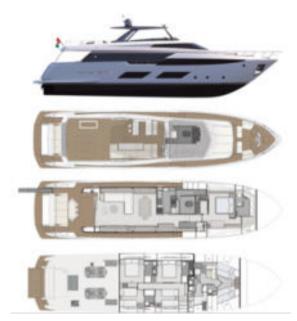

2.2 metres (7' 3")

Number of Guests: 11

Number of Crew: 4

**Built**: 2020

Builder: Ferretti

Flag: French

Hull Construction: Composite
Hull Configuration: Planing hull

Air conditioning, Stabilisers at anchor, Stabilisers underway,

WiFi connection on board

UPSTREAM is a brand new Ferretti 920. This gorgeous yacht can welcome 11 guests in 5 cabins.

# **KEY FEATURES**

- **1** Brand new boat, launched in June 2020
- 2 11 guests sleeping
- **3** Zero speed and underway stabilizers
- 4 Master cabin on the main deck

















Flybridge





Flybridge





Salon





Salon



Salon





Master ensuite



Master bathroom





VIP ensuite 1 VIP ensuite 2





Twin cabin 2 VIP bathroom



VIP bathroom



VIP bathroom



Twin cabin bathroom







Sunbath









Aft deck













Layout

# SPECIFICATIONS

Number of Guests: 11 Number of Cabins: 5

Cabin Configuration: 3 Double, 2 Twin

**ACCOMMODATION** 

Bed Configuration: 1 Pullman, 1 King, 2 Queen, 4 Single

### **EQUIPMENT**

Engines: 2 x MTU 12V 2000 M96L power 1948 mhp

Cruising Speed: 16 knots

Fuel Consumption: 500 (at 16 knots) to 700 (at 22

knots) Litres/Hr

### **WATERSPORTS**

Tenders + Toys: Tender: Ranieri 3,65m + 60 HP engine

SUZUKI

Waterski, wakeboard, donut 2x Seabob F5 + quick chargers

2x Stand up paddle Snorkeling equipment

# **LAYOUT**