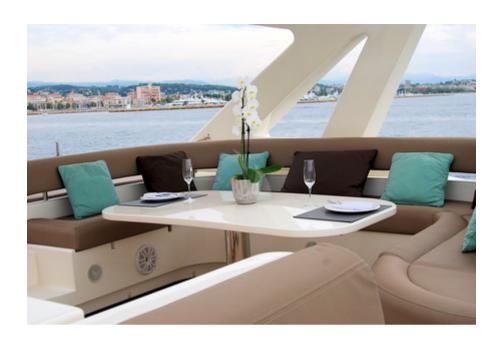

## **JPS**

**Length**: 23.98 metres (78' 8")

**Beam**: 6.28 metres (20' 7")

**Draft**: 1.9 metres (6' 1")

Number of Guests: 8

Number of Crew: 3

**Built**: 2012 **Refit**: 2019

Builder: Ferretti

Flag: British

**Hull Construction**: GRP

Air conditioning, Deck Jacuzzi, Stabilisers at anchor, Stabilisers underway, WiFi connection on board