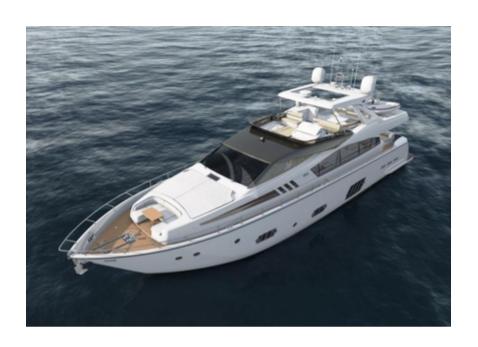

## **JPS**

**Length**: 23.98 metres (78' 8")

**Beam**: 6.28 metres (20' 7")

**Draft**: 1.9 metres (6' 1")

Number of Guests: 8

Number of Crew: 3

**Built**: 2012 **Refit**: 2019

Builder: Ferretti

Flag: British

**Hull Construction**: GRP

Air conditioning, Deck Jacuzzi, Stabilisers at anchor, Stabilisers underway, WiFi connection on board