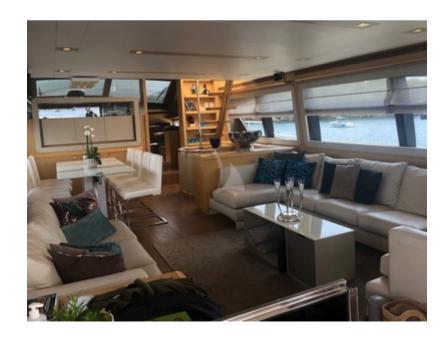

## **JPS**

**Length**: 23.98 metres (78' 8")

**Beam**: 6.28 metres (20' 7")

**Draft**: 1.9 metres (6' 1")

Number of Guests: 8

Number of Crew: 3

**Built**: 2012 **Refit**: 2019

Builder: Ferretti

Flag: British

**Hull Construction**: GRP

Air conditioning, Deck Jacuzzi, Stabilisers at anchor, Stabilisers underway, WiFi connection on board