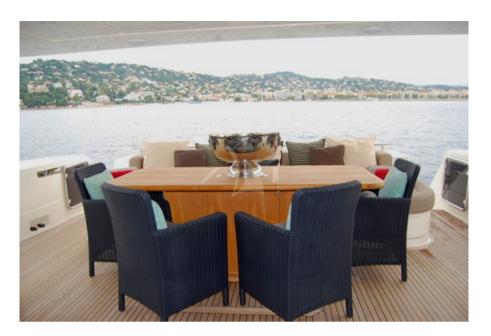

## **JPS**

**Length**: 23.98 metres (78' 8")

**Beam**: 6.28 metres (20' 7")

**Draft**: 1.9 metres (6' 1")

Number of Guests: 8

Number of Crew: 3

**Built**: 2012 **Refit**: 2019

Builder: Ferretti

Flag: British

**Hull Construction**: GRP

Air conditioning, Deck Jacuzzi, Stabilisers at anchor, Stabilisers underway, WiFi connection on board