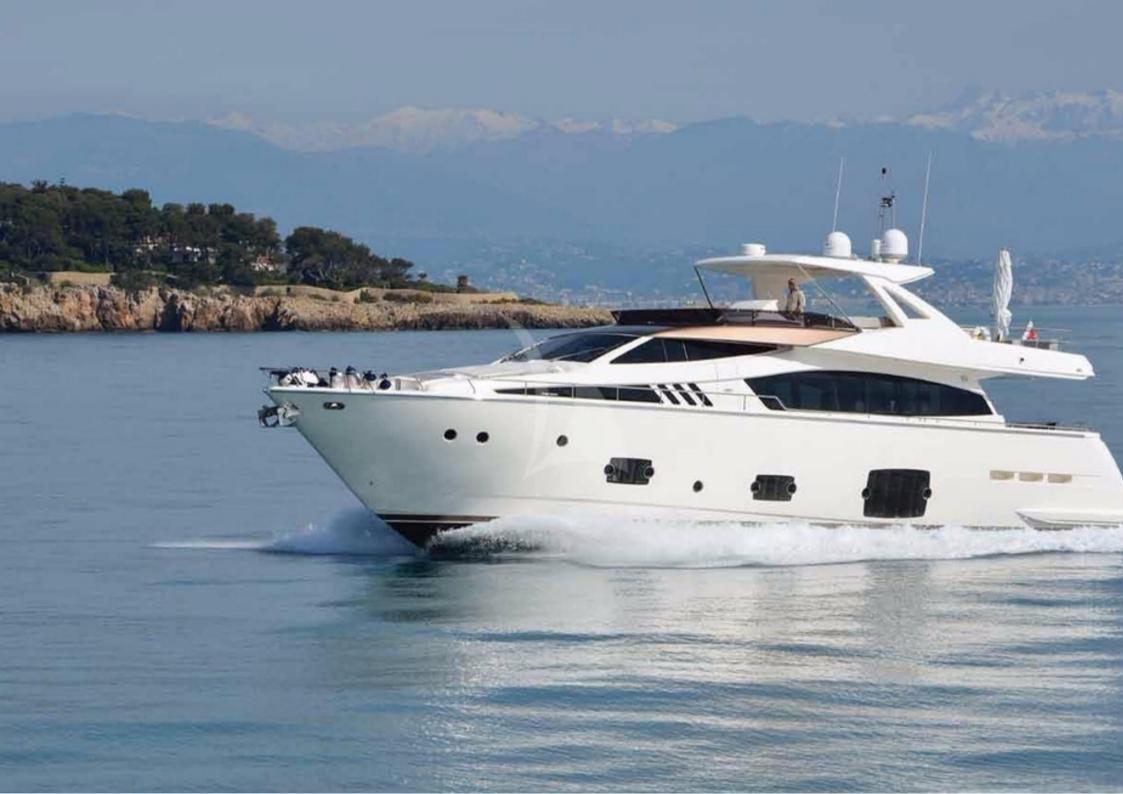

## **JPS**

**Length**: 23.98 metres (78' 8")

**Beam**: 6.28 metres (20' 7")

**Draft**: 1.9 metres (6' 1")

Number of Guests: 8

Number of Crew: 3

**Built**: 2012 **Refit**: 2019

Builder: Ferretti

Flag: British

**Hull Construction**: GRP

Air conditioning, Deck Jacuzzi, Stabilisers at anchor, Stabilisers underway, WiFi connection on board