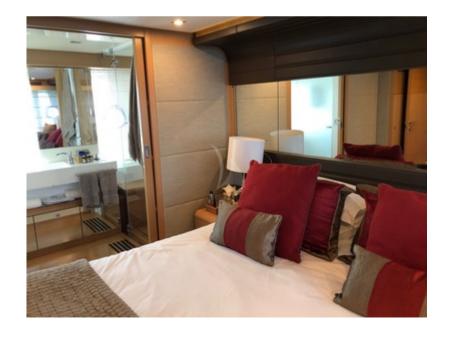

## SPECIFICATIONS ACCOMMODATION

Number of Guests: 8 Number of Cabins: 4

Cabin Configuration: 3 Double, 1 Twin

Bed Configuration: 1 Queen, 2 Double, 2 Single