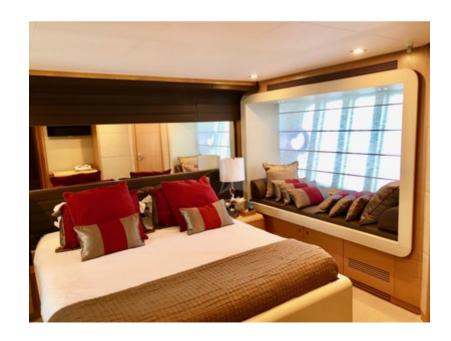

## SPECIFICATIONS ACCOMMODATION

Number of Guests: 8 Number of Cabins: 4

Cabin Configuration: 3 Double, 1 Twin

Bed Configuration: 1 Queen, 2 Double, 2 Single