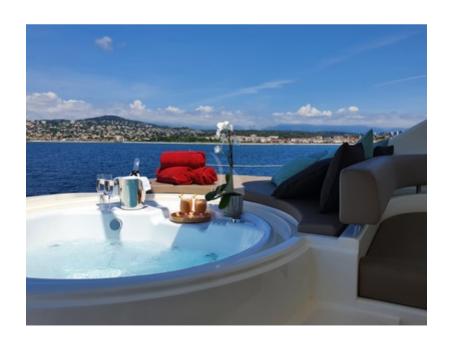

Flag: British

**Hull Construction**: GRP

Air conditioning, Deck Jacuzzi, Stabilisers at anchor, Stabilisers underway, WiFi connection on board