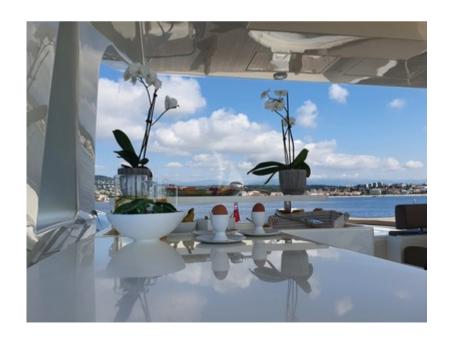

## **JPS**

**Length**: 23.98 metres (78' 8")

**Beam**: 6.28 metres (20' 7")

**Draft**: 1.9 metres (6' 1")

Number of Guests: 8

Number of Crew: 3

**Built**: 2012 **Refit**: 2019

Builder: Ferretti

Flag: British

**Hull Construction**: GRP

Air conditioning, Deck Jacuzzi, Stabilisers at anchor, Stabilisers underway, WiFi connection on board