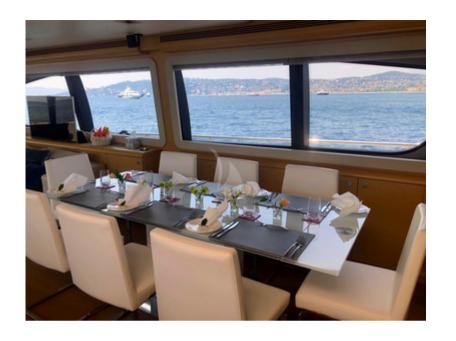

## SPECIFICATIONS ACCOMMODATION

Number of Guests: 8 Number of Cabins: 4

Cabin Configuration: 3 Double, 1 Twin

Bed Configuration: 1 Queen, 2 Double, 2 Single